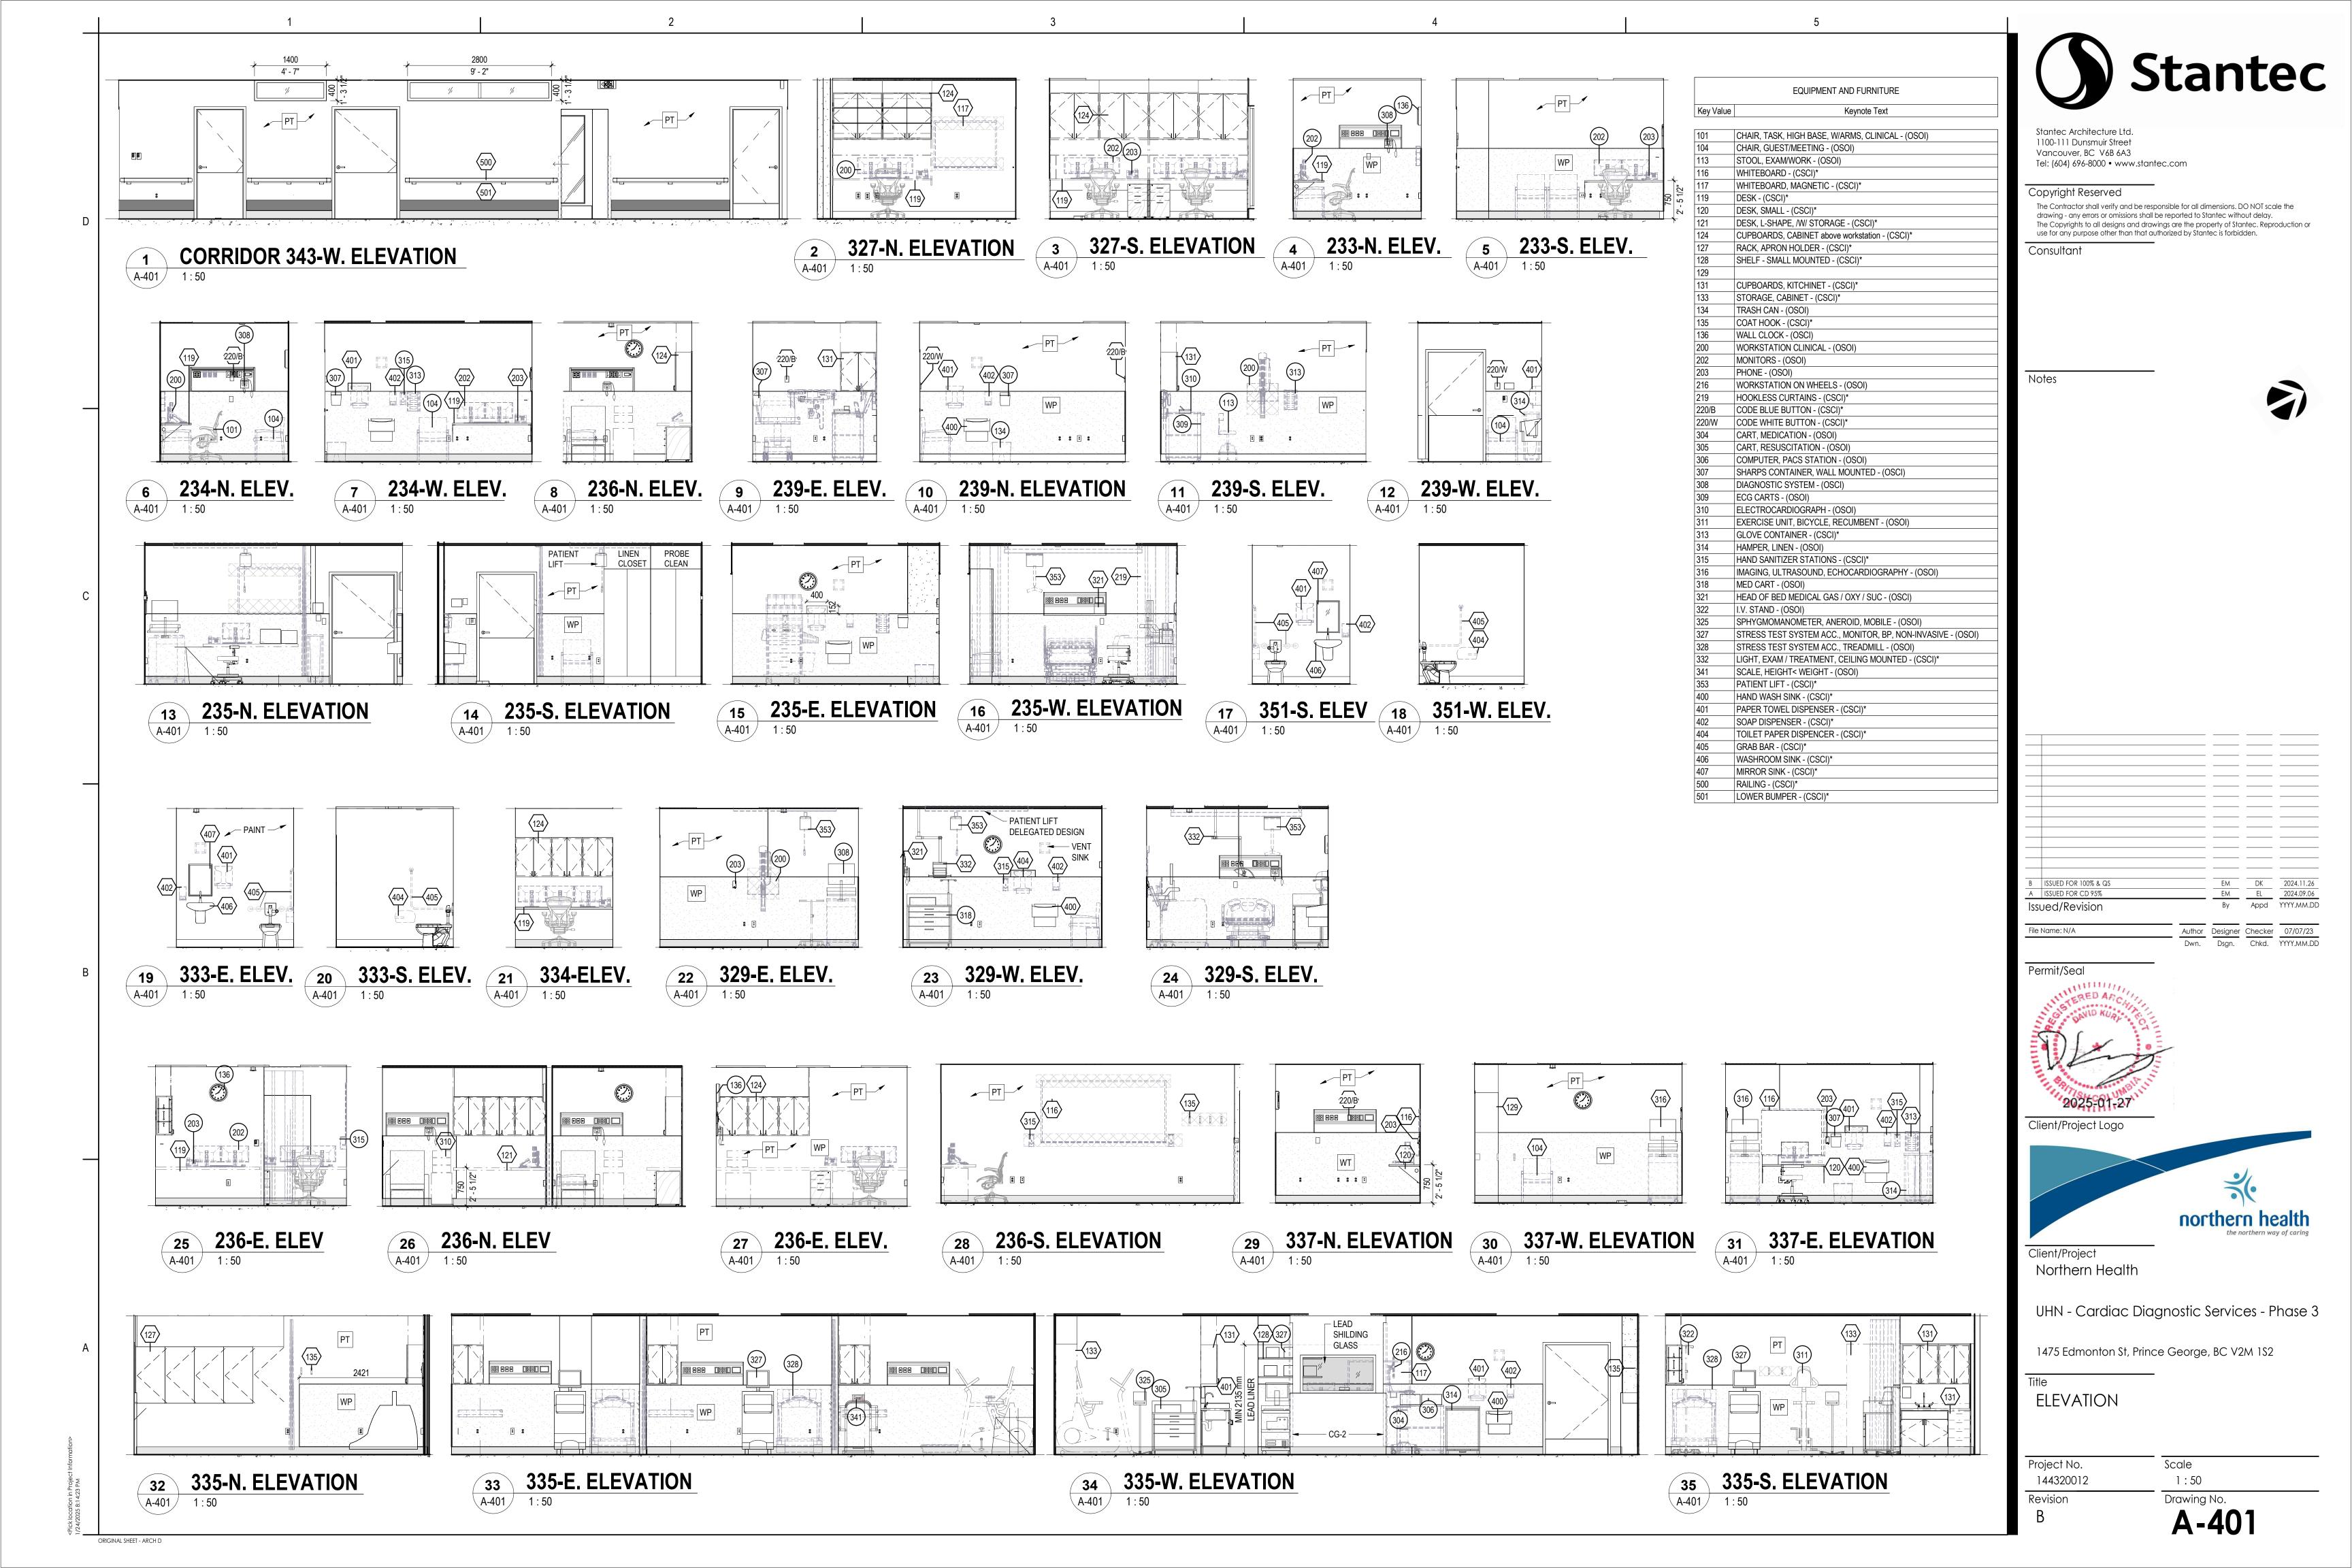

DETAIL NUMBER -- ELEVATION NUMBER DETAIL CALLOUTS **EXTERIOR ELEVATIONS** SHEET ON WHICH SHEET ON WHICH DETAIL IS SHOWN -**ELEVATION IS SHOWN** - ELEVATION NUMBER INTERIOR ELEVATIONS SHEET ON WHICH **ELEVATION IS SHOWN** - SECTION NUMBER **BUILDING SECTIONS** SHEET ON WHICH SECTION IS SHOWN - SECTION NUMBER WALL SECTIONS - SHEET ON WHICH SECTION IS SHOWN FLOOR FLOOR OR ROOF LEVEL NAME
0'-0" VERTICAL ELEVATION — VERTICAL ELEVATION PROJEC1 NORTH ARROW DRAWING REVISION