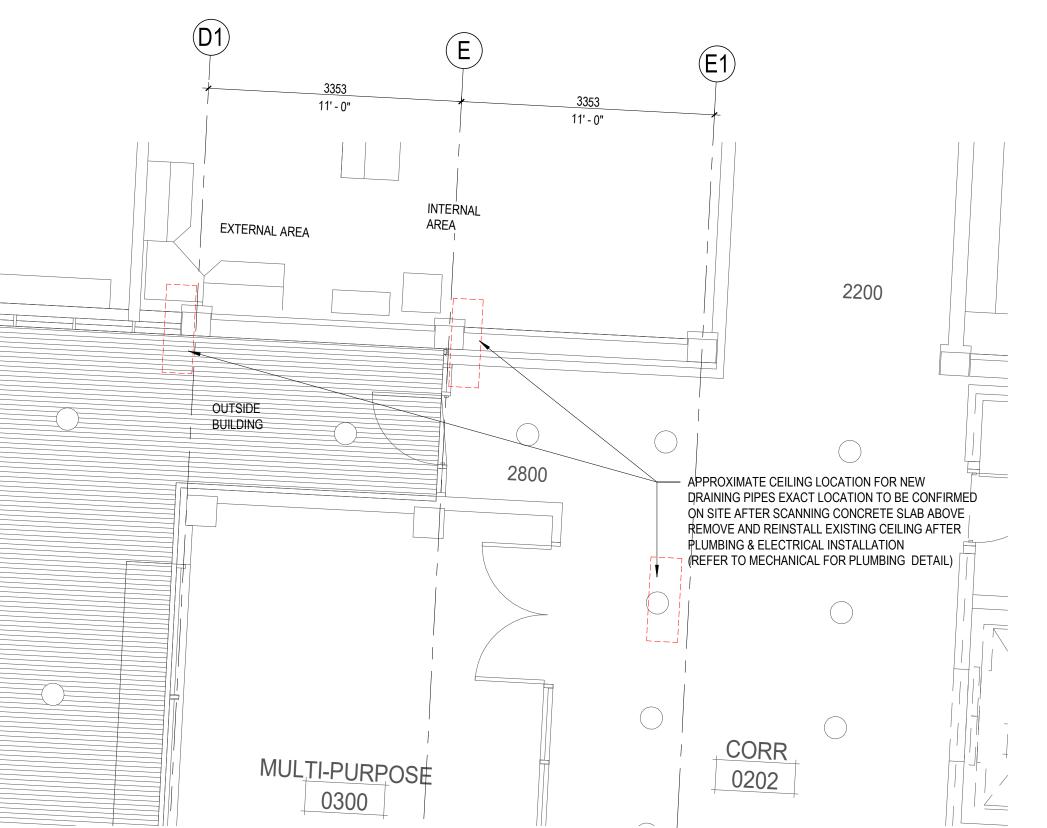

iagnostic Services - Phase 3

1475 Edmonton St, Prince George, BC V2M 1S2

GENERAL NOTES, SYMBOLS, **ABBREVIATIONS** 

> Scale AS NOTED

Drawing No.





Stantec Architecture Ltd. Vancouver, BC V6B 6A3 Tel: (604) 696-8000 • www.stantec.com

The Contractor shall verify and be responsible for all dimensions. DO NOT scale the drawing - any errors or omissions shall be reported to Stantec without delay. The Copyrights to all designs and drawings are the property of Stantec. Reproduction or use for any purpose other than that authorized by Stantec is forbidden.

Appd YYYY.MM.DD Author Designer Checker 07/07/23

Dwn. Dsgn. Chkd. YYYY.MM.DD





UHN - Cardiac Diagnostic Services - Phase 3

1475 Edmonton St, Prince George, BC V2M 1S2

Scale As indicated Drawing No.

ORIGINAL SHEET - ARCH D









Level 0 - APPROXIMATE CORING LOCATIONS A-103

LEGEND:

DEMO WALLS EXISTING WALLS

EXISTING STRUCTURAL UNDER FLOOR

#### **DEMOLITION NOTE:**

- 1. REMOVE EXISTING DOORS AND FRAME COORDINATE WITH OWNER IF THEY WANT TO KEEP IT
- 2. DEMOLISH EXISTING WALLS
- 3. REMOVE EXISTING FLOOR FINISH
- 4. DEMOLISH EXISTING PLUMBING FIXTURES UNLESS OTHERWISE NOTED, HAND OVER TO OWNER EXISTING STAINLESS STEEL SINKS AND AUTOMATIC FAUCETS
- 5. REMOVE EXISTING CURTAIN WALL IN THE CORRIDOR
- 6. REMOVE AND HAND OVER TO OWNER EXISTING EQUIPMENT INCLUDING WALL MOUNTED ITEMS AND RELATED BACKING BOARD (HAND SANITIZER, GLOVE HOLDERS, etc.)
- 7. REFER TO OTHER DISCIPLINES PRIOR TO START DEMOLITION IN ORDER TO COORDINATE WORK ON SITE
- 8. REMOVE AND REINSTALL WOOD FINISH WHERE IS REQUIRED IN THE MAIN CORRIDOR AFTER