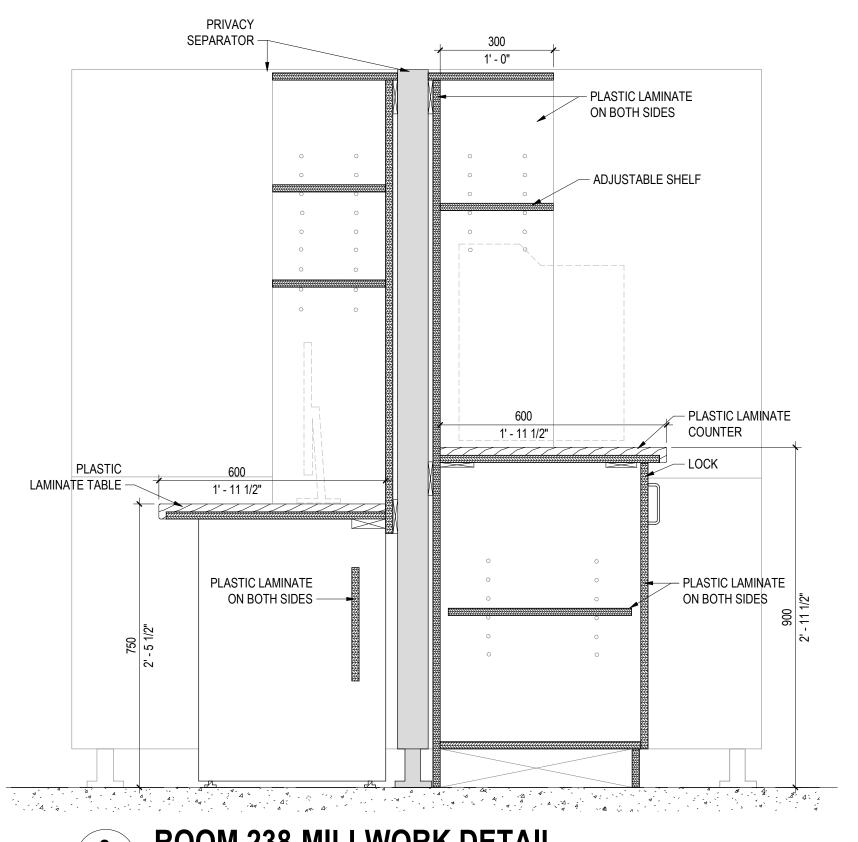

shall verify and be responsible for all dimensions. DO NOT scale the drawing - any errors or omissions shall be reported to Stantec without delay. The Copyrights to all designs and drawings are the property of Stantec. Reproduction or use for any purpose other than that authorized by Stantec is forbidden.



 
 EM
 DK
 2024.11.26

 EM
 EL
 2024.09.06

 By
 Appd
 YYYY.MM.DD
 Author Designer Checker 07/07/23

Dwn. Dsgn. Chkd. YYYY.MM.DD





UHN - Cardiac Diagnostic Services - Phase 3

1475 Edmonton St, Prince George, BC V2M 1S2

LEVEL 1 - NEW REFLECTED CEILING PLAN NORTH SIDE

> As indicated Drawing No.

Scale



The Contractor shall verify and be responsible for all dimensions. DO NOT scale the

Appd YYYY.MM.DD



UHN - Cardiac Diagnostic Services - Phase 3







ORIGINAL SHEET - ARCH D



**3 ROOM 238-MILLWORK DETAIL** A-500

## LIST OF MILLWORK

|          | ROOM NAME                                                                                                  | ROOM NUMBER                                                             | MILLWORK TYPE