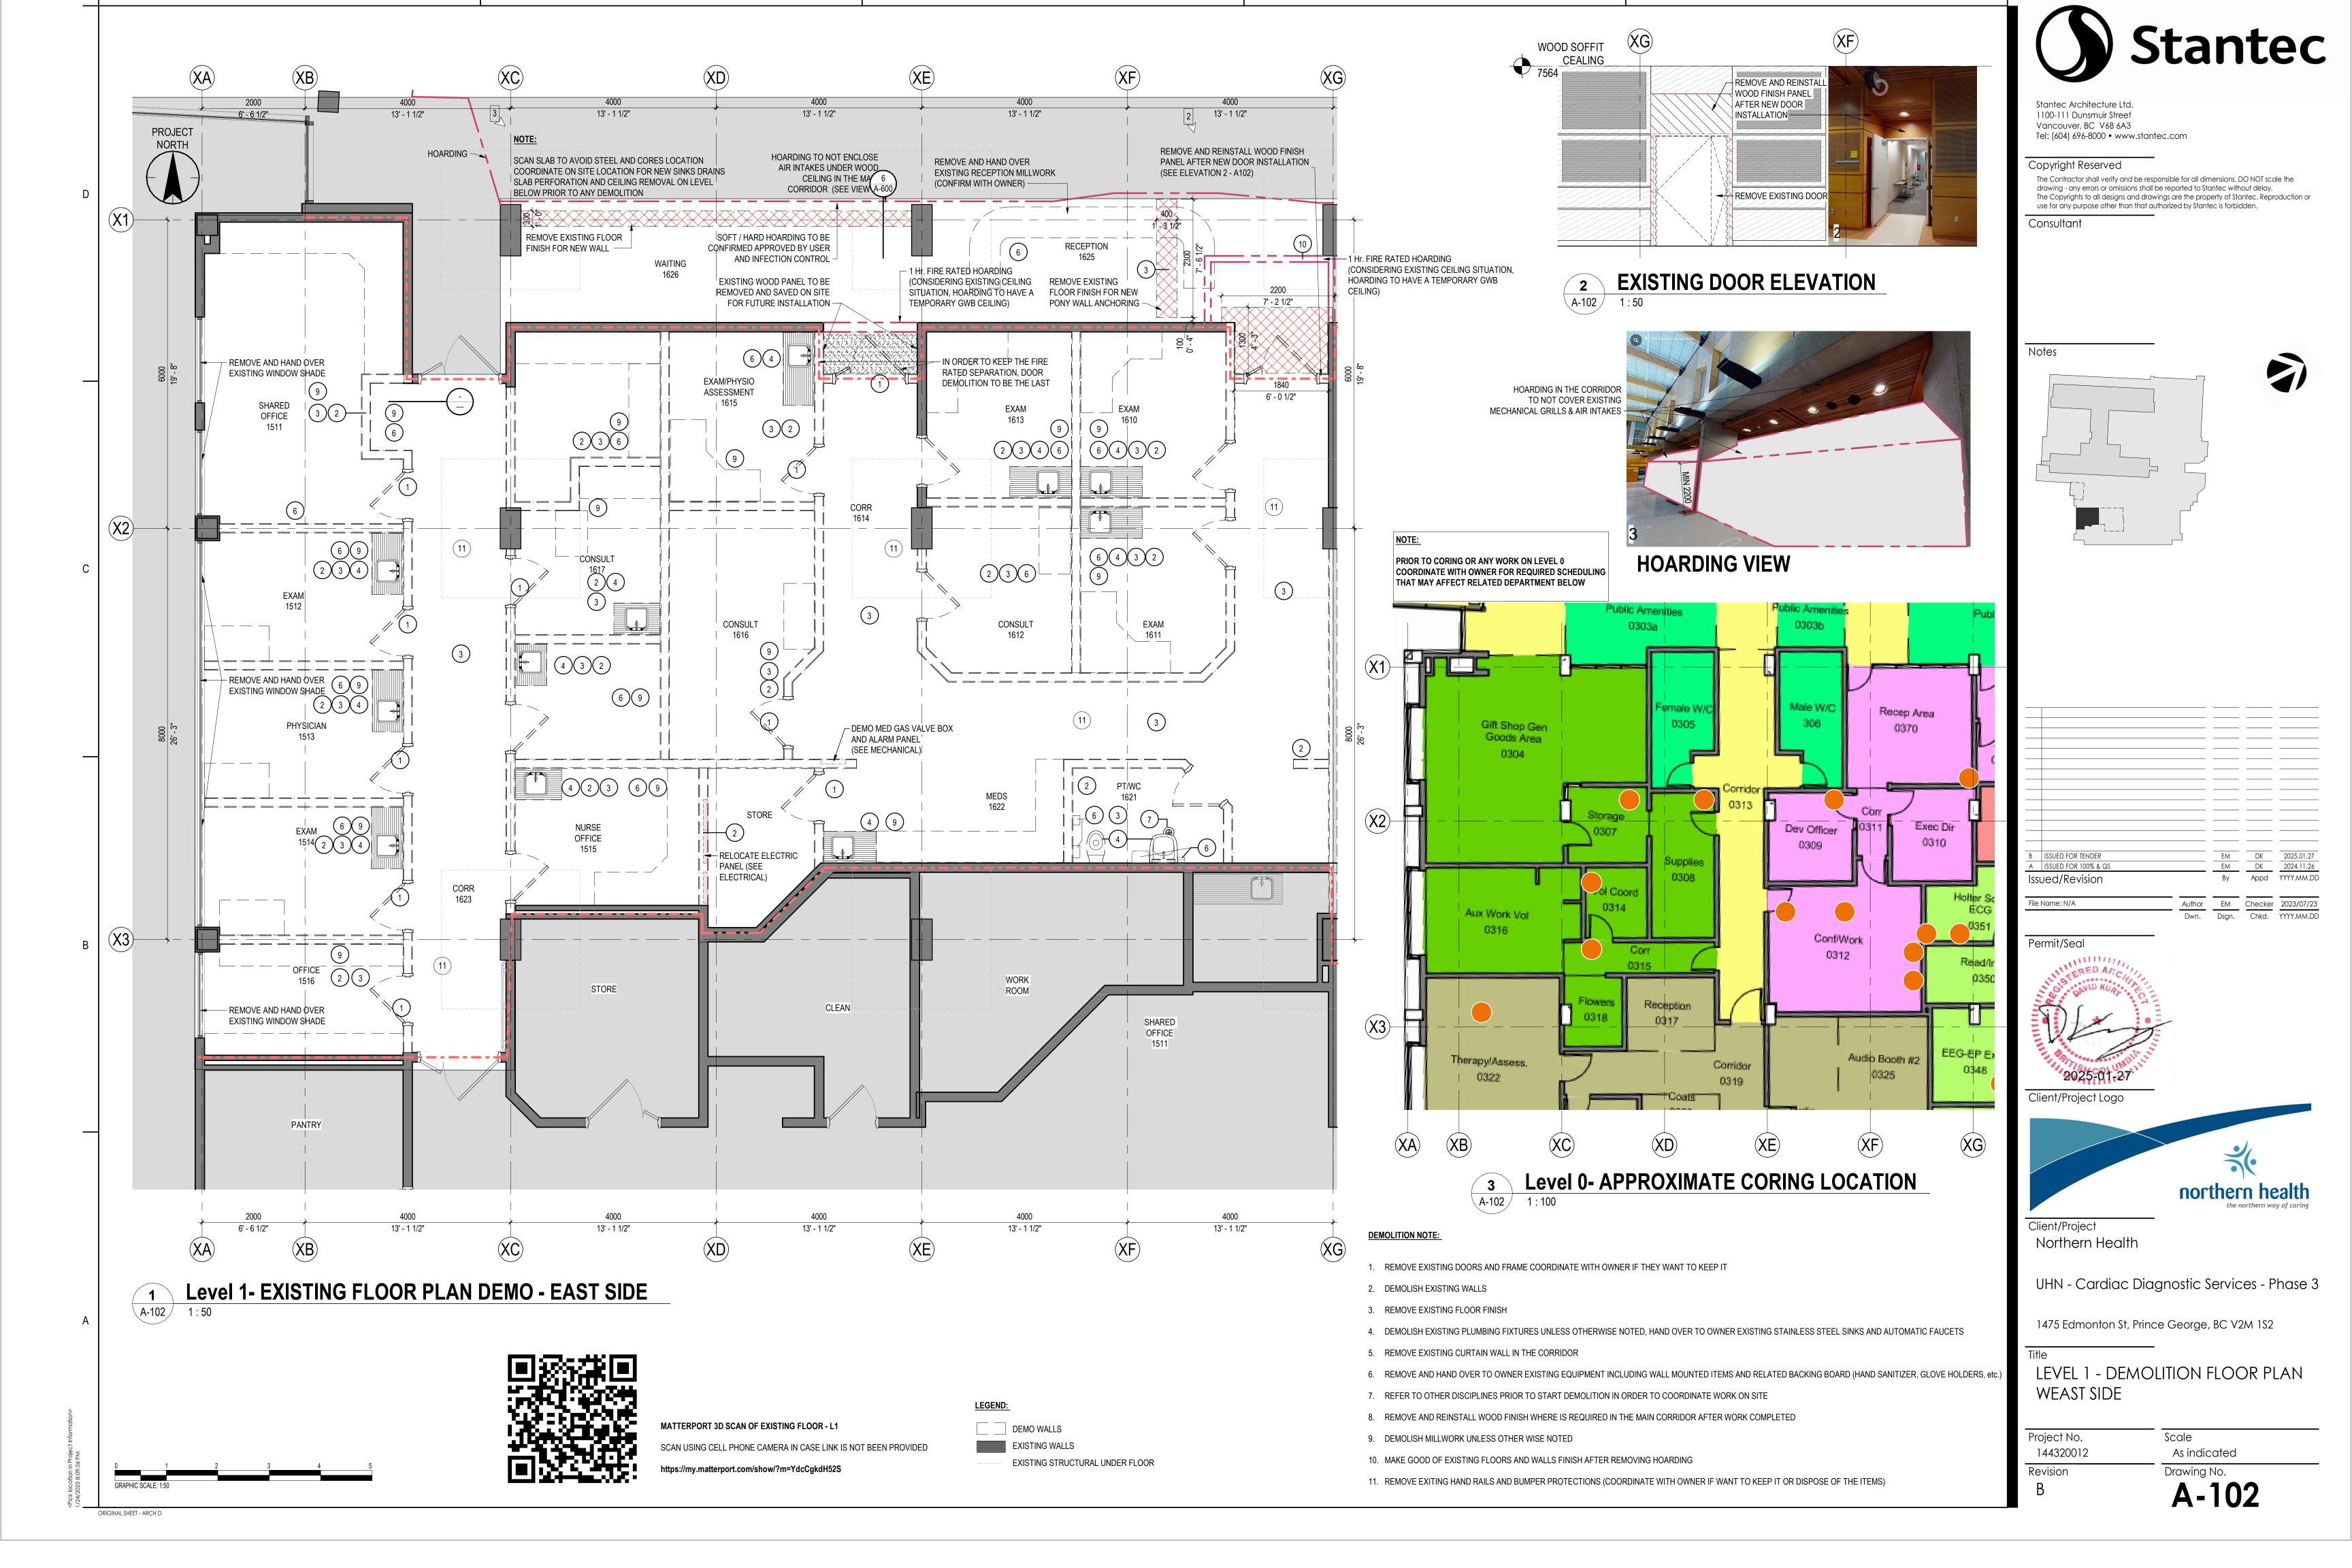

Level 0 - APPROXIMATE CORING LOCATIONS A-103

LEGEND:

DEMO WALLS EXISTING WALLS

EXISTING STRUCTURAL UNDER FLOOR

#### **DEMOLITION NOTE:**

- 1. REMOVE EXISTING DOORS AND FRAME COORDINATE WITH OWNER IF THEY WANT TO KEEP IT
- 2. DEMOLISH EXISTING WALLS
- 3. REMOVE EXISTING FLOOR FINISH
- 4. DEMOLISH EXISTING PLUMBING FIXTURES UNLESS OTHERWISE NOTED, HAND OVER TO OWNER EXISTING STAINLESS STEEL SINKS AND AUTOMATIC FAUCETS
- 5. REMOVE EXISTING CURTAIN WALL IN THE CORRIDOR
- 6. REMOVE AND HAND OVER TO OWNER EXISTING EQUIPMENT INCLUDING WALL MOUNTED ITEMS AND RELATED BACKING BOARD (HAND SANITIZER, GLOVE HOLDERS, etc.)
- 7. REFER TO OTHER DISCIPLINES PRIOR TO START DEMOLITION IN ORDER TO COORDINATE WORK ON SITE
- 8. REMOVE AND REINSTALL WOOD FINISH WHERE IS REQUIRED IN THE MAIN CORRIDOR AFTER WORK COMPLETED
- 9. DEMOLISH MILLWORK UNLESS OTHER WISE NOTED
- 10. MAKE GOOD OF EXISTING FLOORS AND WALLS FINISH AFTER REMOVING HOARDING
- 11. REMOVE EXITING HAND RAILS AND BUMPER PROTECTIONS (COORDINATE WITH OWNER IF WANT TO KEEP IT OR DISPOSE OF THE ITEMS)

MATTERPORT 3D SCAN OF EXISTING FLOOR - L1

SCAN USING CELL PHONE CAMERA IN CASE LINK IS NOT BEEN PROVIDE

Stantec Architecture Ltd. 1100-111 Dunsmuir Street Vancouver, BC V6B 6A3 Tel: (604) 696-8000 • www.stantec.com