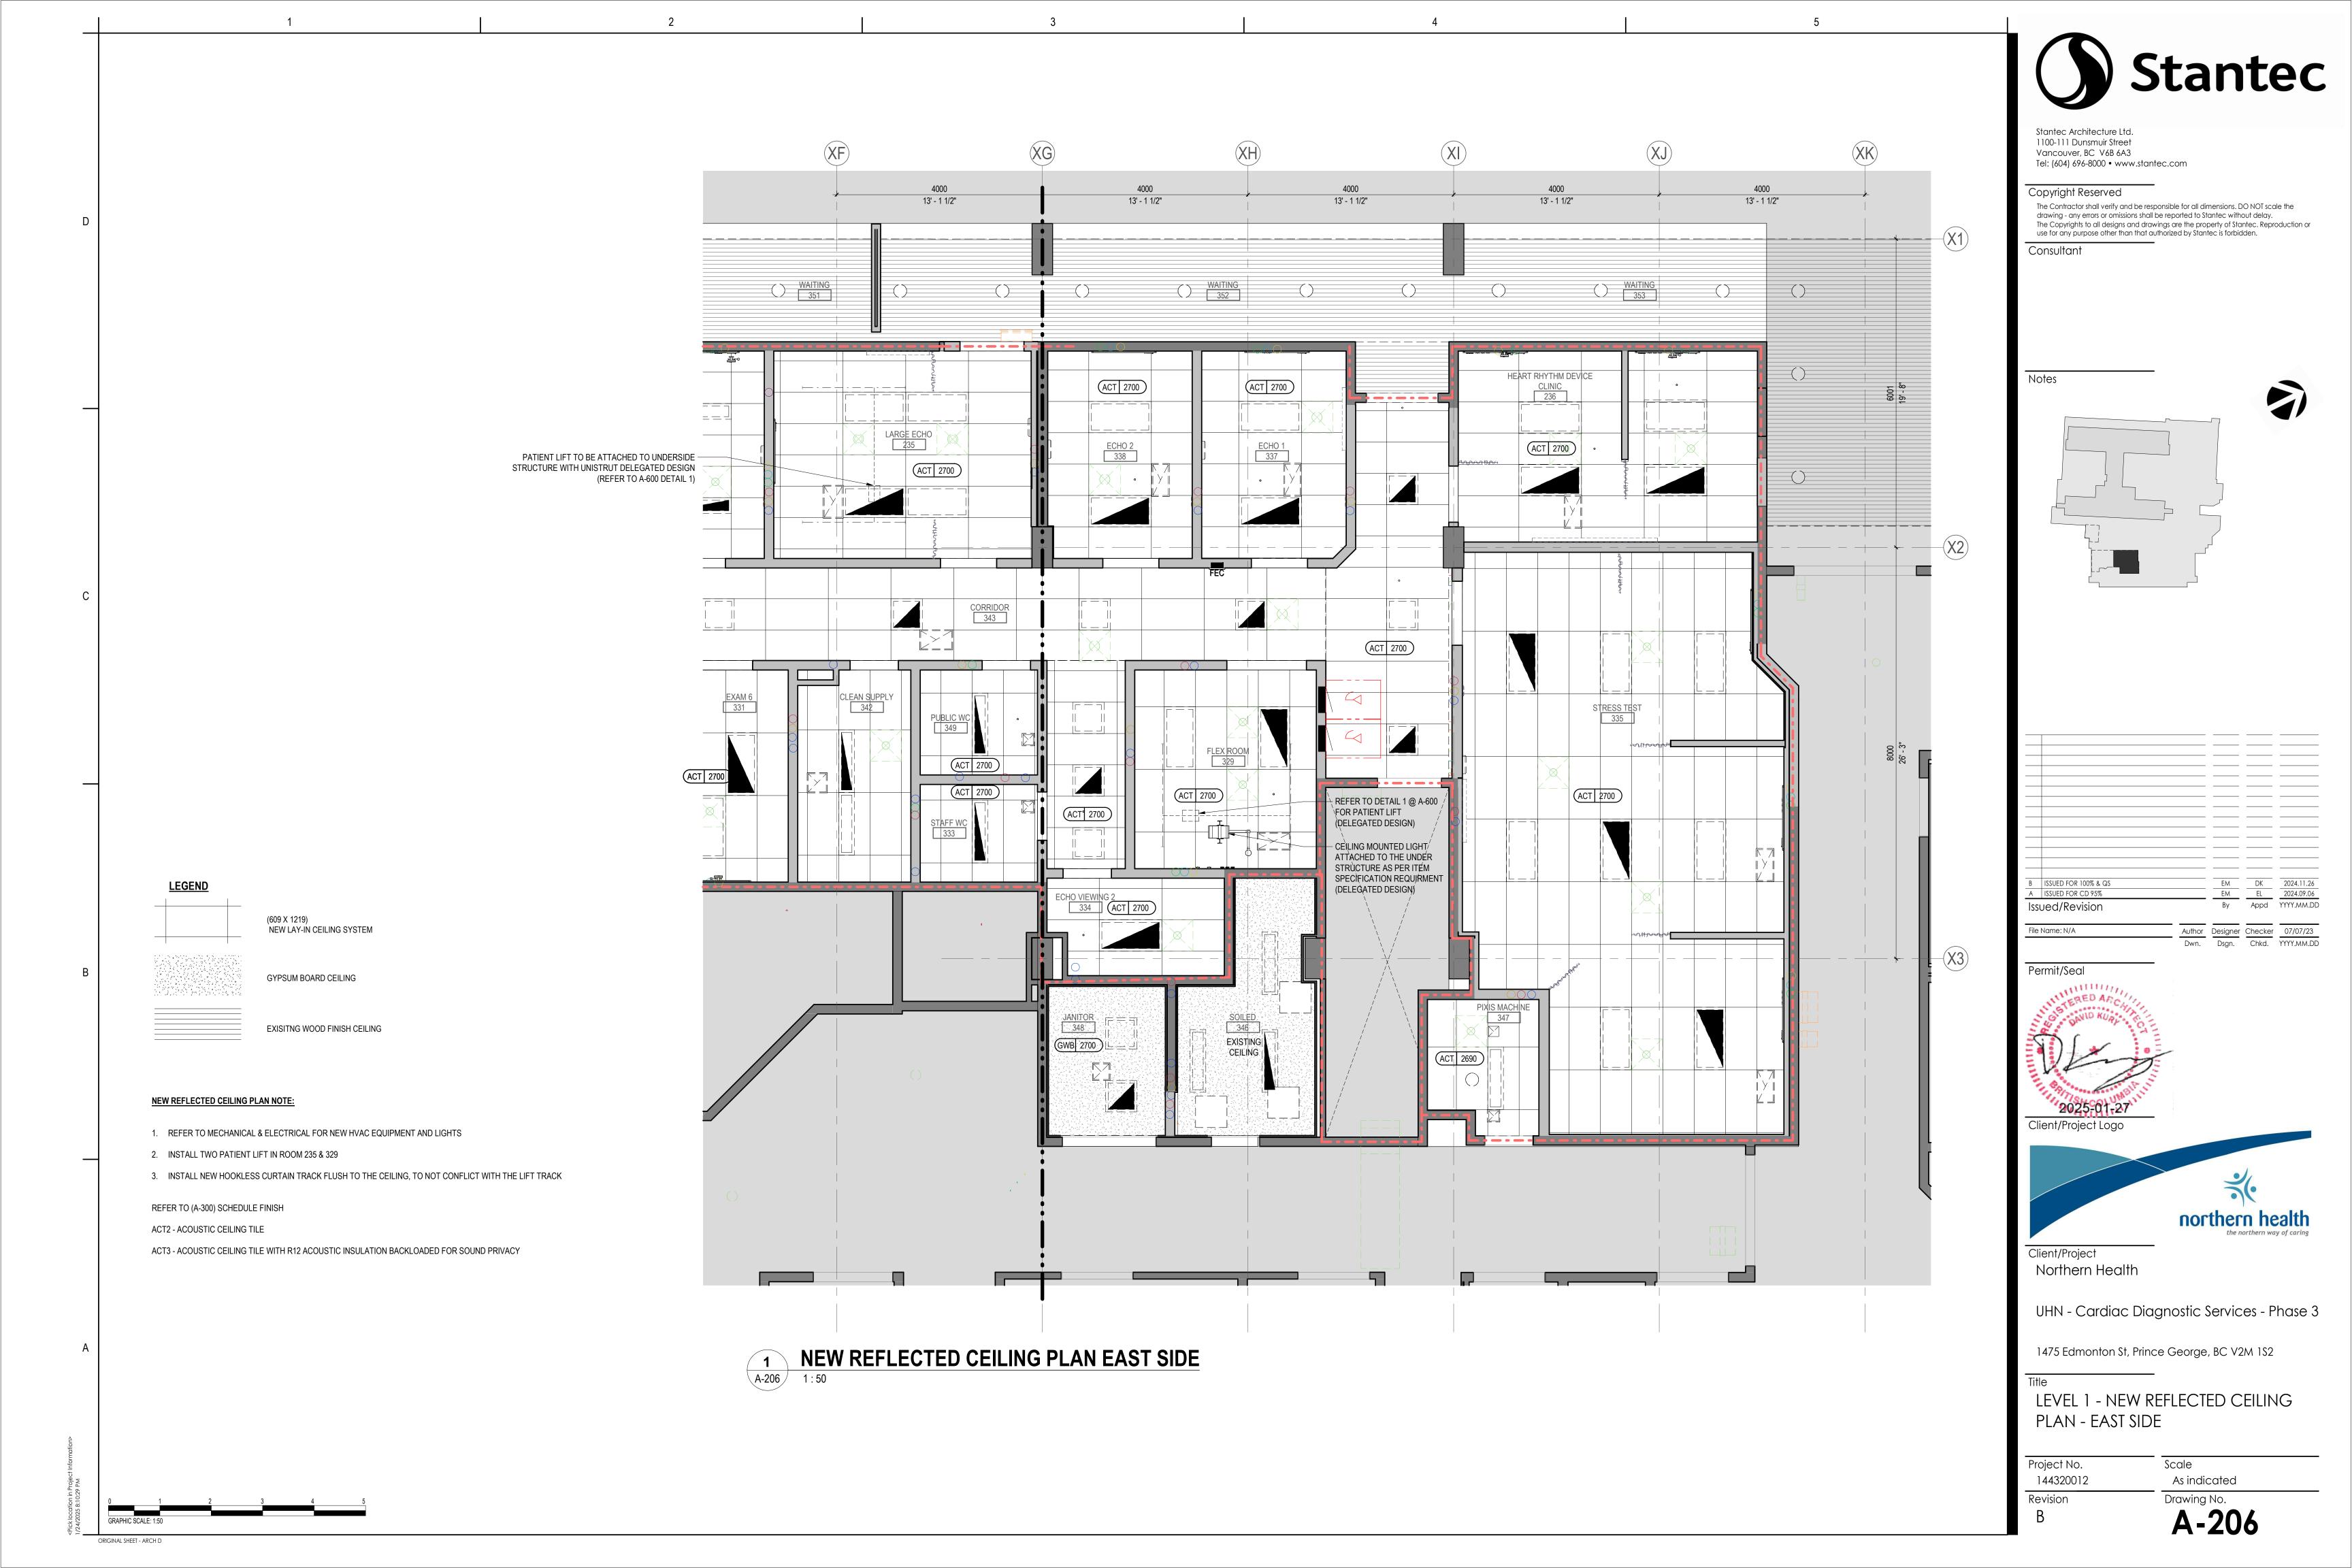

## **CEILING NOTES:**

- THE REFLECTED CEILING PLAN IS PROVIDED FOR CEILING TYPES AND LOCATIONS OF LIGHT FIXTURES ONLY AND SHALL BE READ IN CONJUNCTION WITH MECHANICAL AND ELECTRICAL DRAWINGS.
- REFER TO MECHANICAL & ELECTRICAL DRAWINGS FOR EXACT LOCATIONS OF MECHANICAL & ELECTRICAL COMPONENTS.
- ANY CONTRADICTORY INFORMATION AND SITUATIONS SHOULD BE BROUGHT TO THE ATTENTION OF THE
- CONSULTANT PRIOR TO PROCEEDING WITH A TASK. IF T-BAR MODIFICATION IS REQUIRED TO SUIT SLAB TO SLAB PARTITIONS, MODIFICATION SHALL BE INCLUDED IN
- WORK. REPLACE ALL DAMAGED MAIN TEES AND CROSS TEES, TO MATCH EXISTING AND CLEAN SOILED TEES.
- REUSE SALVAGED SUSPENDED T-BAR SYSTEM AND ACOUSTIC CEILING TILES, SALVAGE LIGHT
- FIXTURES WHERE INDICATED/OR AS SPECIFIED BY THE CONSULTANTS. REPLACE/RELOCATE ALL DAMAGED, SOILED, OR DISCOLORED ACOUSTIC TILE TO MAINTAIN OVERALL UNIFORM APPEARANCE THROUGHOUT TO THE SATISFACTION OF THE DESIGN CONSULTANT.
- PAINT ALL EXPOSED CEILINGS INCLUDING CONCRETE COFFERS, CONCRETE ROOF JOIST, CABLE TRAYS, ACCESS PANELS. AND GYPSUM BOARD CEILINGS AND BULKHEADS. UNLESS NOTED OTHERWISE. ONE COAT PRIMER & TWO COATS TOP COAT, FLAT FINISH.
- PAINT ALL CEILING MOUNTED ACCESS PANELS AND GRILLES SAME AS ADJACENT CEILING UNLESS ALL MISCELLANEIOUS METALS, TRIMS ON CEILING ETC. TO BE PAINTED TO MATCH ADJACENT CEILING SURFACE.

EM EL 2024.09.06

By Appd YYYY.MM.DD

1475 Edmonton St, Prince George, BC V2M 1S2

LEVEL 1 - NEW FLOOR PLAN - NORTH

AS NOTED

A-204

4000 13' - 1 1/2" 13' - 1 1/2" 6' - 6 1/2" 13' - 1 1/2" 13' - 1 1/2" <u>X1</u>-\_\_\_\_\_ NEW RADIANT PANEL ACT 2700 (SEE MECH) \_\_\_+\_\_ EXAM 3 234 233 ACT 2700 ACT 2700 ACT 2700 ACT 2700 PATIENT LIFT TO BE ATTACHED TO UNDERSIDE ACT 2700 STRUCTURE WITH UNISTRUT DELEGATED DESIGN (REFER TO A-600 DETAIL 1) (X2)— ACT 2700 ACT 2700 ECHO VIEWING ACT 2700 ACT 2700 ACT 2700 NEW LAY-IN CEILING SYSTEM ACT 2700 GYPSUM BOARD CEILING EXISITNG WOOD FINISH CEILING (X3)-— DEPENDING ON EXISTING AND NEW MECHANICAL CONDITION ACT 2700 ALLOW FOR A DROP DOWN CEILING TO A MAX HEIGHT OF 2400 OR A PORTION NEW REFLECTED CEILING PLAN NOTE: PART BULKHEAD IN ROOM 240 1. REFER TO MECHANICAL & ELECTRICAL FOR NEW HVAC EQUIPMENT AND LIGHTS 2. INSTALL TWO PATIENT LIFT IN ROOM 235 & 329 3. INSTALL NEW HOOKLESS CURTAIN TRACK FLUSH TO THE CEILING, TO NOT CONFLICT WITH THE LIFT TRACK REFER TO (A-300) SCHEDULE FINISH ACT2 - ACOUSTIC CEILING TILE ACT3 - ACOUSTIC CEILING TILE WITH R12 ACOUSTIC INSULATION BACKLOADED FOR SOUND PRIVACY NEW REFLECTED CEILING PLAN WEST SIDE