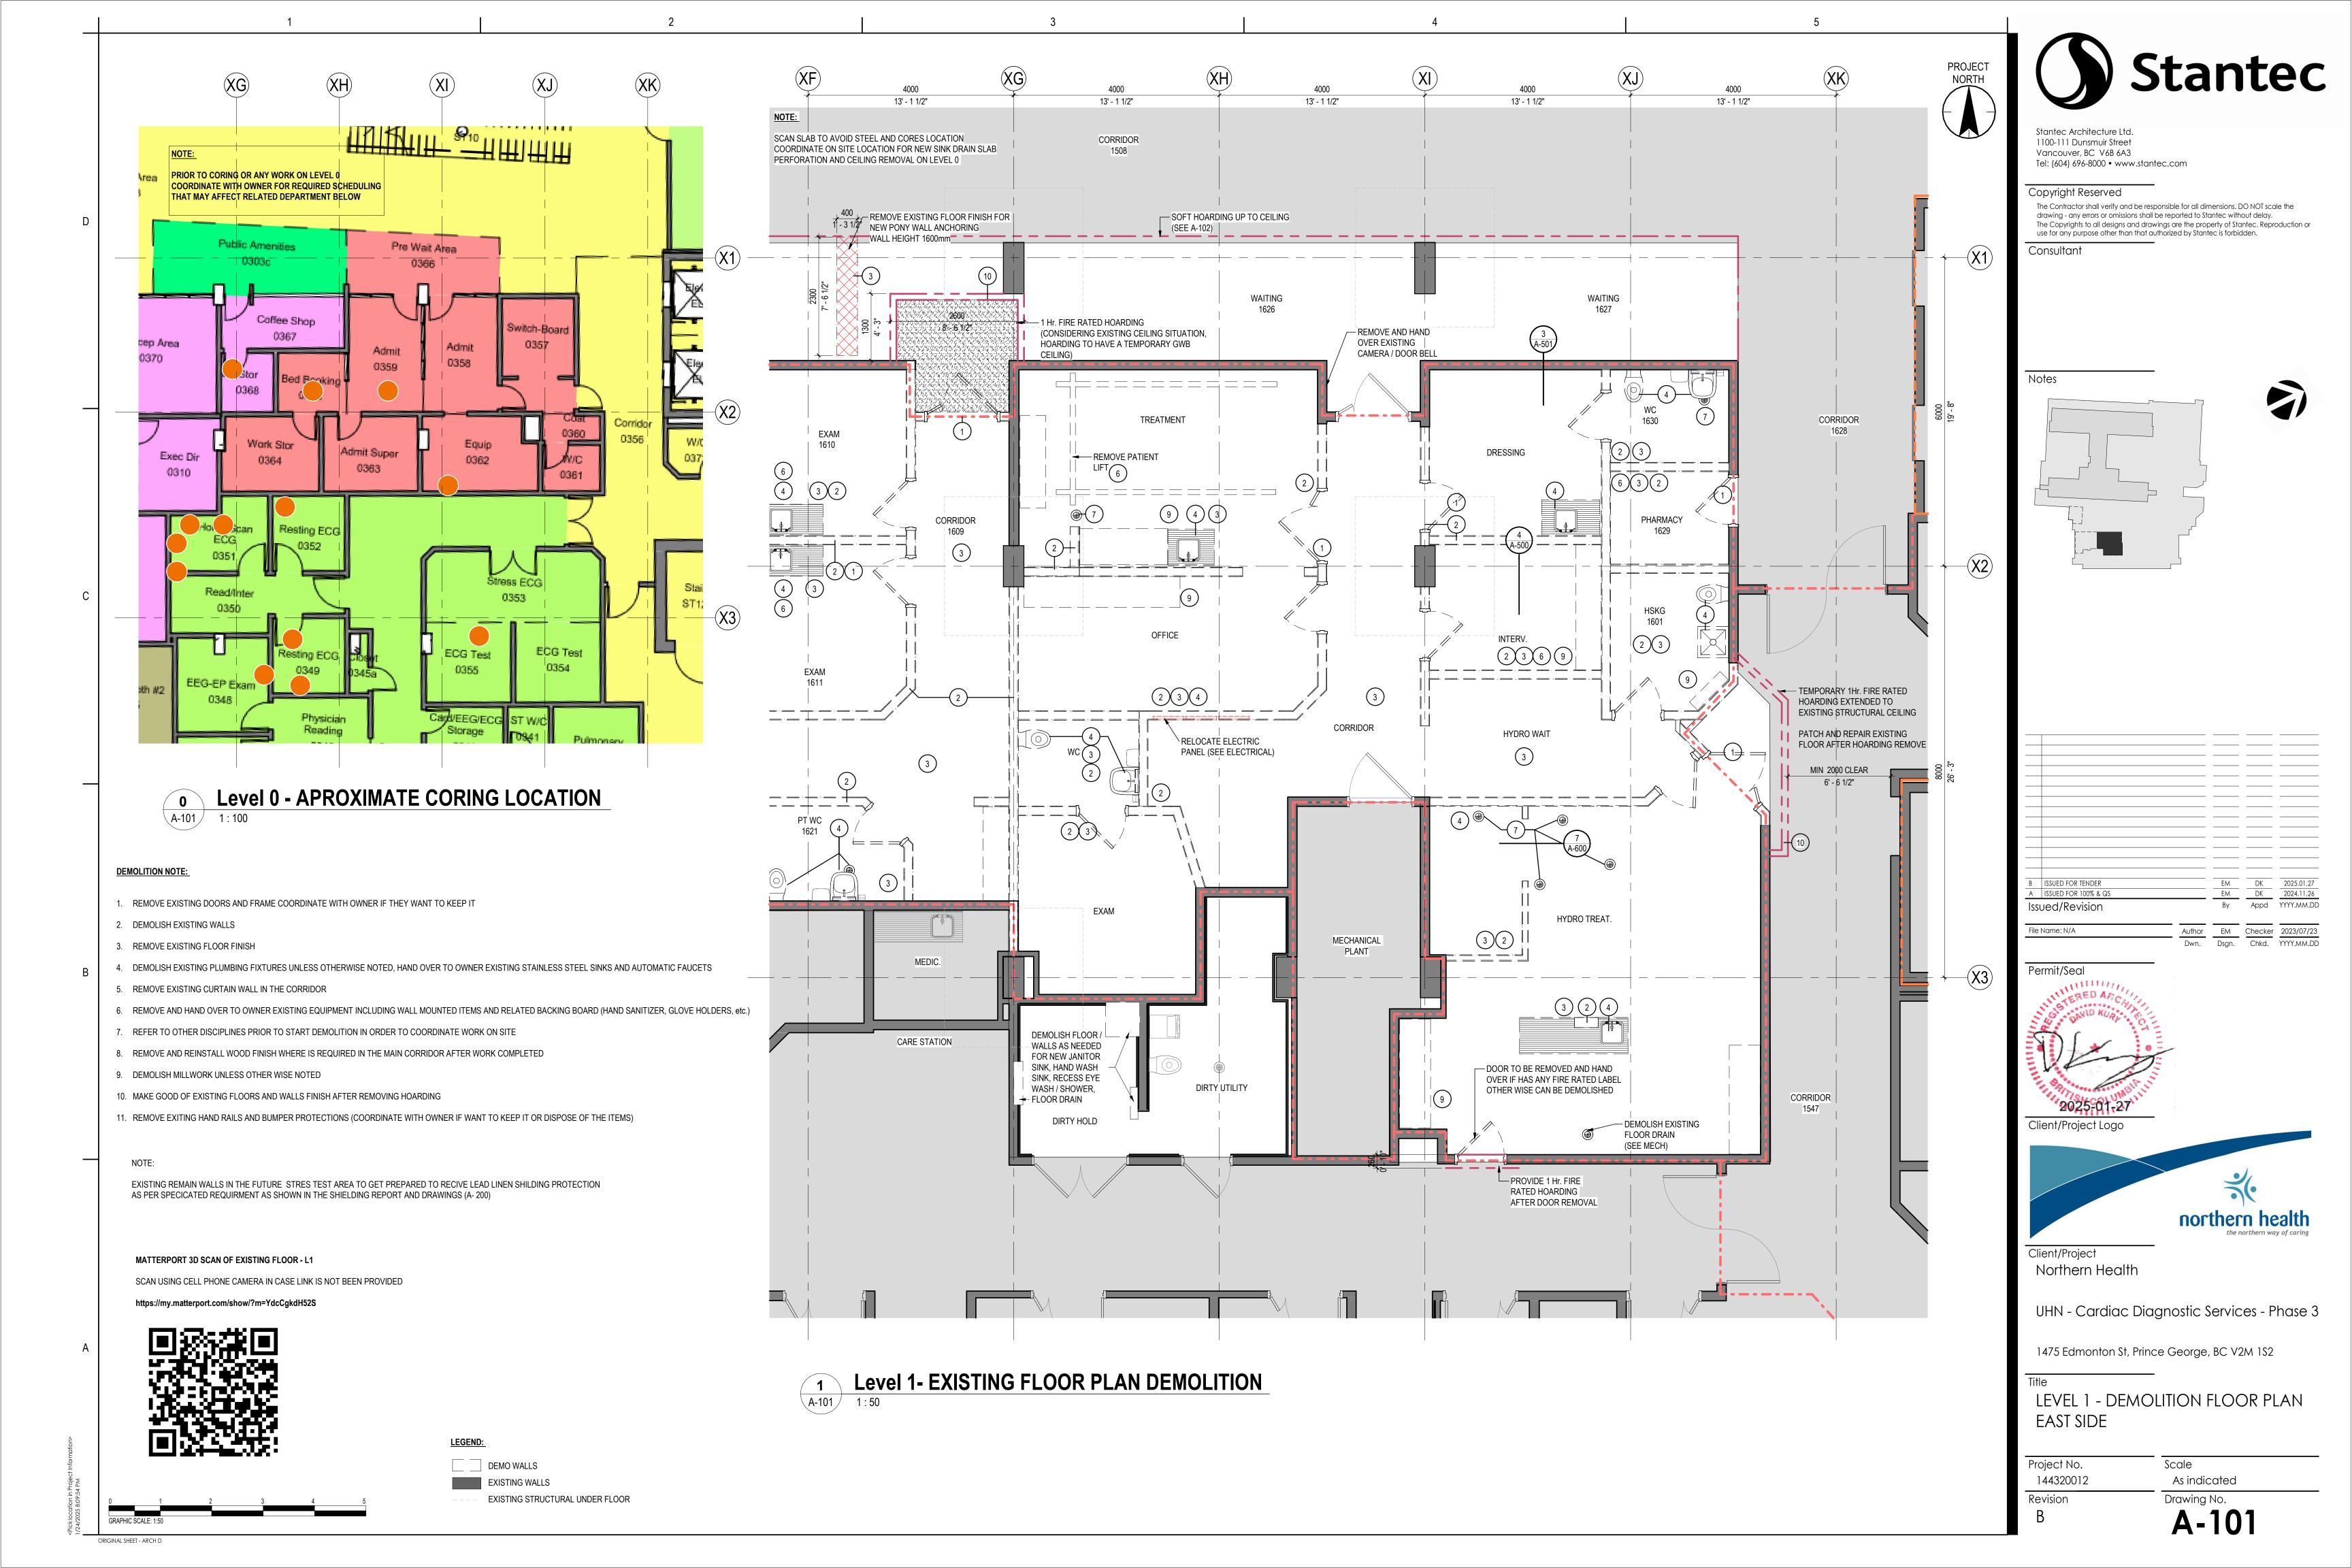

#### **DEMOLITION NOTE:**

- 1. REMOVE EXISTING DOORS AND FRAME COORDINATE WITH OWNER IF THEY WANT TO KEEP IT
- 2. DEMOLISH EXISTING WALLS
- 3. REMOVE EXISTING FLOOR FINISH
- 4. DEMOLISH EXISTING PLUMBING FIXTURES UNLESS OTHERWISE NOTED, HAND OVER TO OWNER EXISTING STAINLESS STEEL SINKS AND AUTOMATIC FAUCETS
- 5. REMOVE EXISTING CURTAIN WALL IN THE CORRIDOR
- 6. REMOVE AND HAND OVER TO OWNER EXISTING EQUIPMENT INCLUDING WALL MOUNTED ITEMS AND RELATED BACKING BOARD (HAND SANITIZER, GLOVE HOLDERS, etc.)
- 7. REFER TO OTHER DISCIPLINES PRIOR TO START DEMOLITION IN ORDER TO COORDINATE WORK ON SITE
- 8. REMOVE AND REINSTALL WOOD FINISH WHERE IS REQUIRED IN THE MAIN CORRIDOR AFTER WORK COMPLETED
- 9. DEMOLISH MILLWORK UNLESS OTHER WISE NOTED
- 10. MAKE GOOD OF EXISTING FLOORS AND WALLS FINISH AFTER REMOVING HOARDING
- 11. REMOVE EXITING HAND RAILS AND BUMPER PROTECTIONS (COORDINATE WITH OWNER IF WANT TO KEEP IT OR DISPOSE OF THE ITEMS)

MATTERPORT 3D SCAN OF EXISTING FLOOR - L1

SCAN USING CELL PHONE CAMERA IN CASE LINK IS NOT BEEN PROVIDE

Stantec Architecture Ltd. 1100-111 Dunsmuir Street Vancouver, BC V6B 6A3 Tel: (604) 696-8000 • www.stantec.com

LEVEL 1 - DEMOLITION FLOOR PLAN NORTH SIDE

Project No. 144320012 Revision

As indicated Drawing No.

Scale

https://my.matterport.com/show/?m=YdcCgkdH52S

The Contractor shall verify and be responsible for all dimensions. DO NOT scale the drawing - any errors or omissions shall be reported to Stantec without delay. The Copyrights to all designs and drawings are the property of Stantec. Reproduction or use for any purpose other than that authorized by Stantec is forbidden.