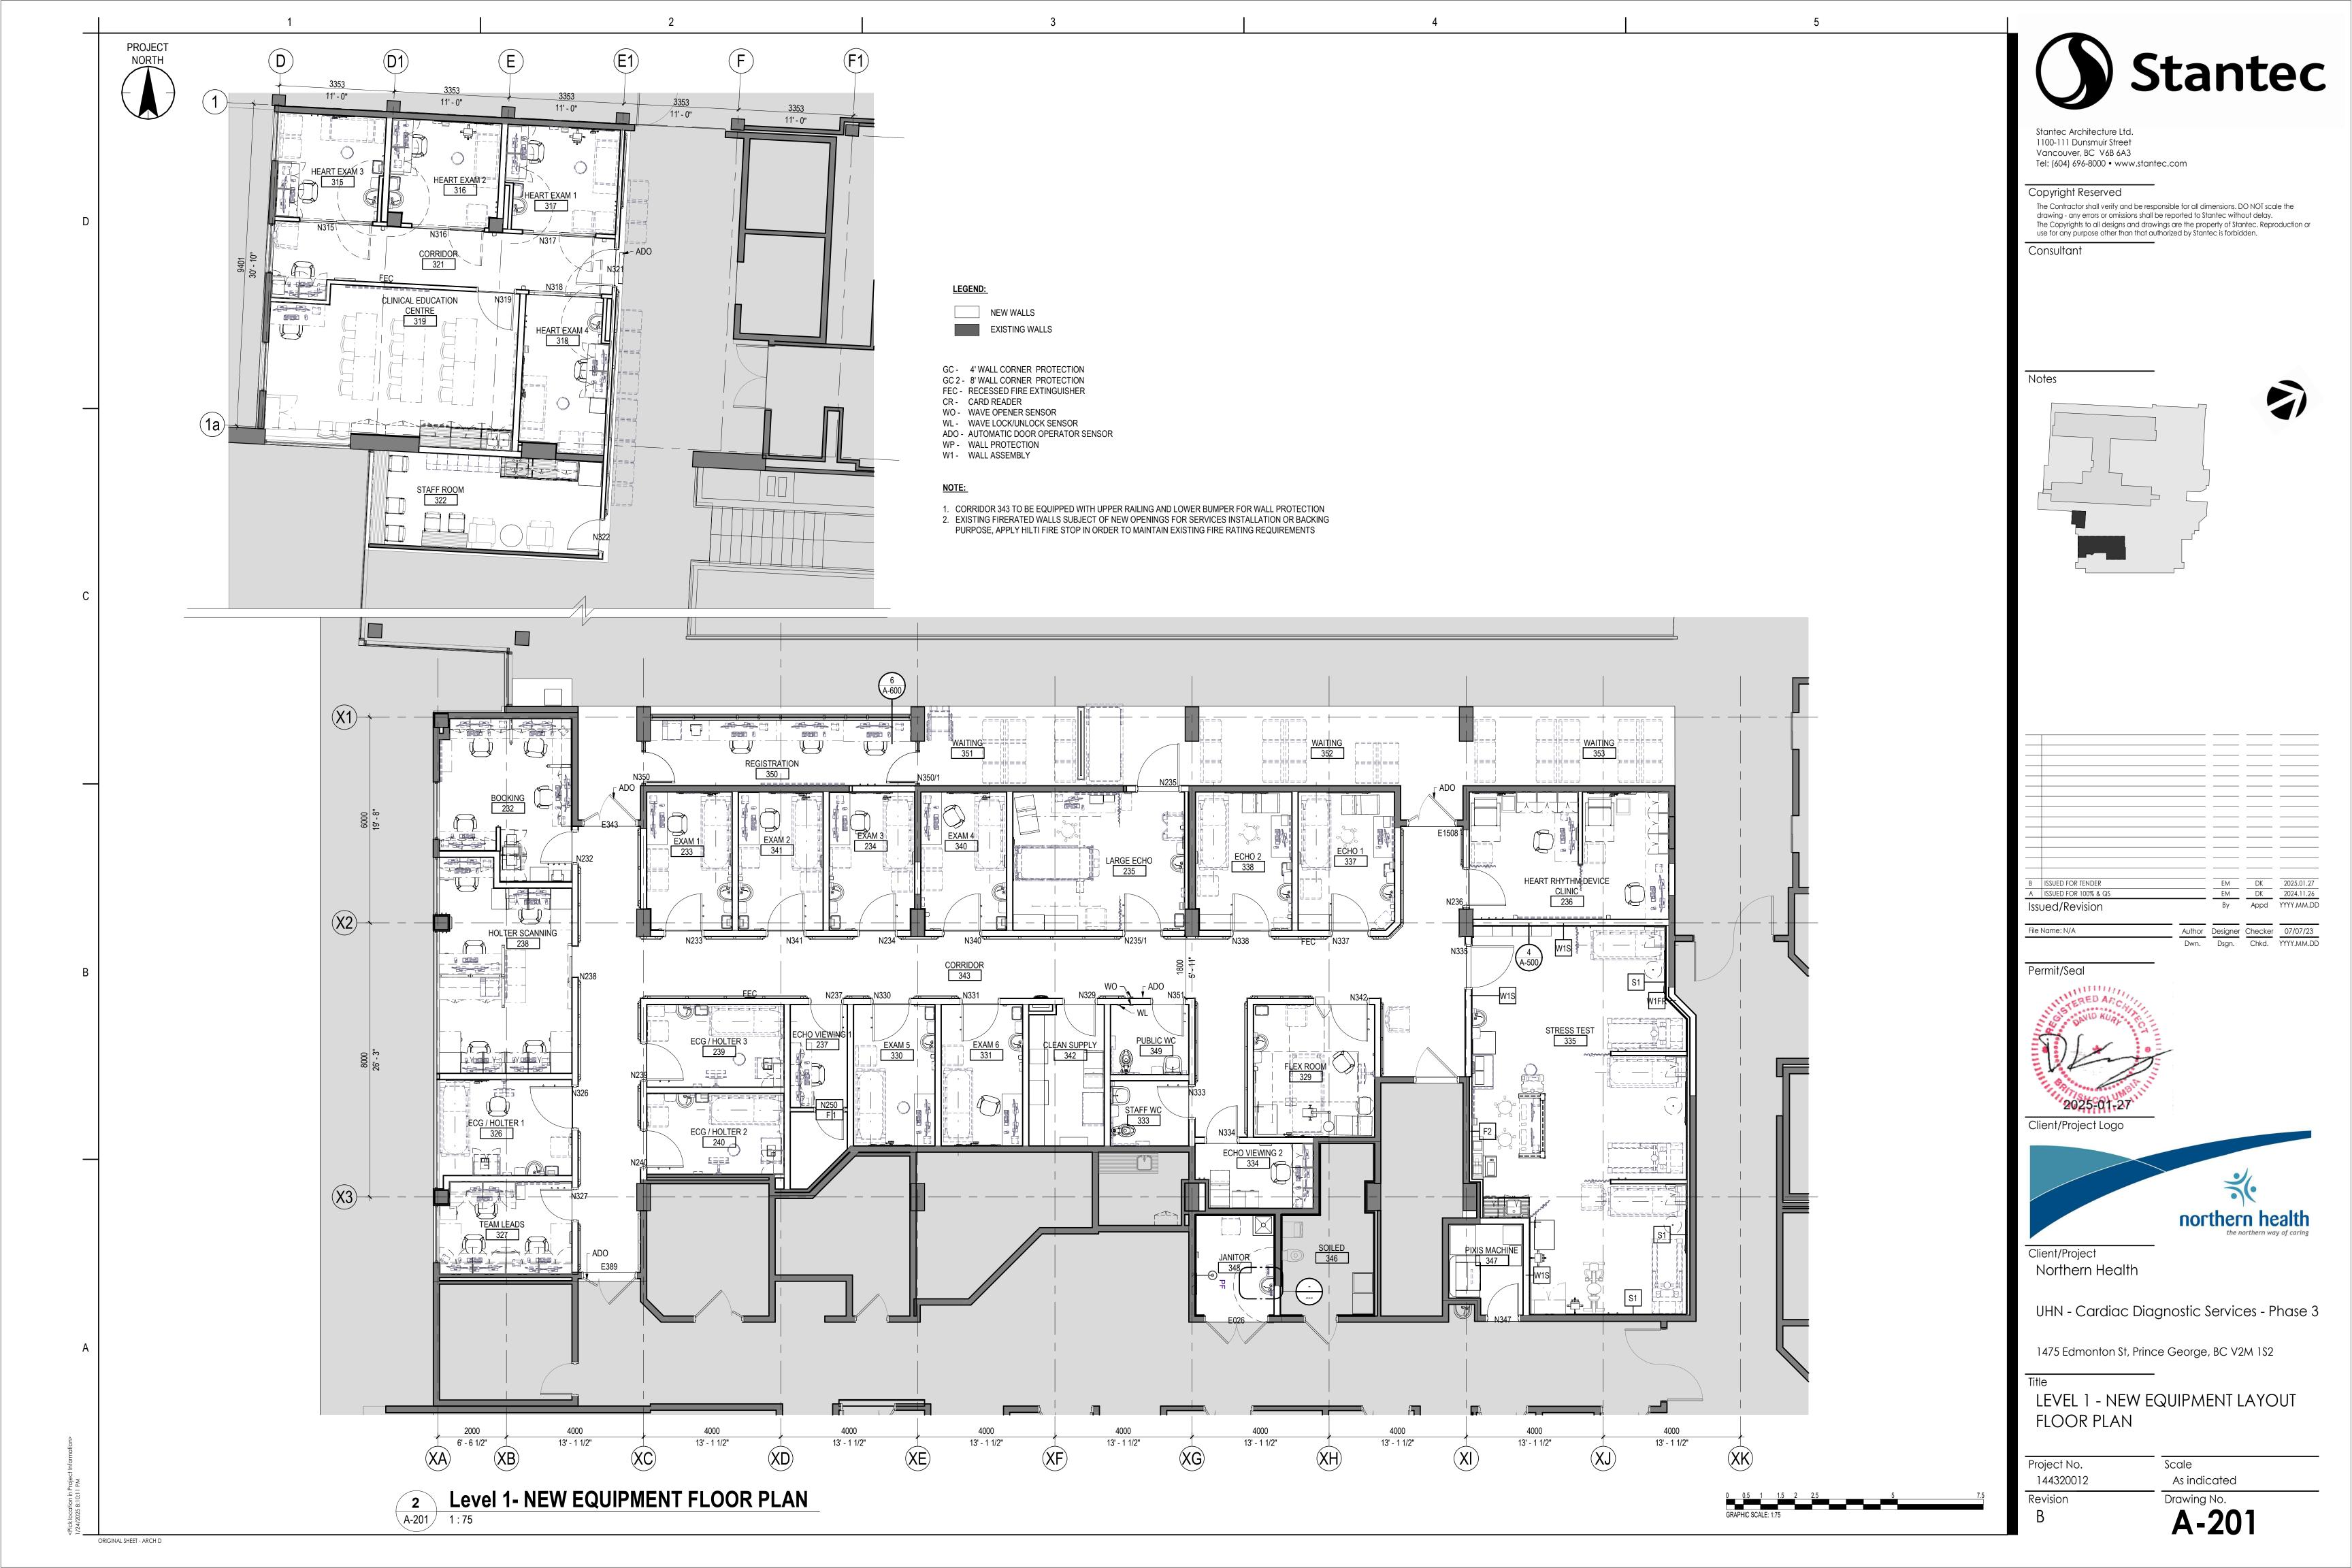

A200 LEVEL 1 - NEW FLOOR PLAN A201 LEVEL 1 -NEW EQUIPMENT FLOOR PLAN A202 LEVEL 1 -NEW FLOOR PLAN - EAST SIDE A203 LEVEL 1 -NEW FLOOR PLAN - WEST SIDE A204 LEVEL 1 - NEW FLOOR PLAN - NORTH SIDE A206 LEVEL 1 -NEW REFLECTED CEILING PLAN - EAST SIDE