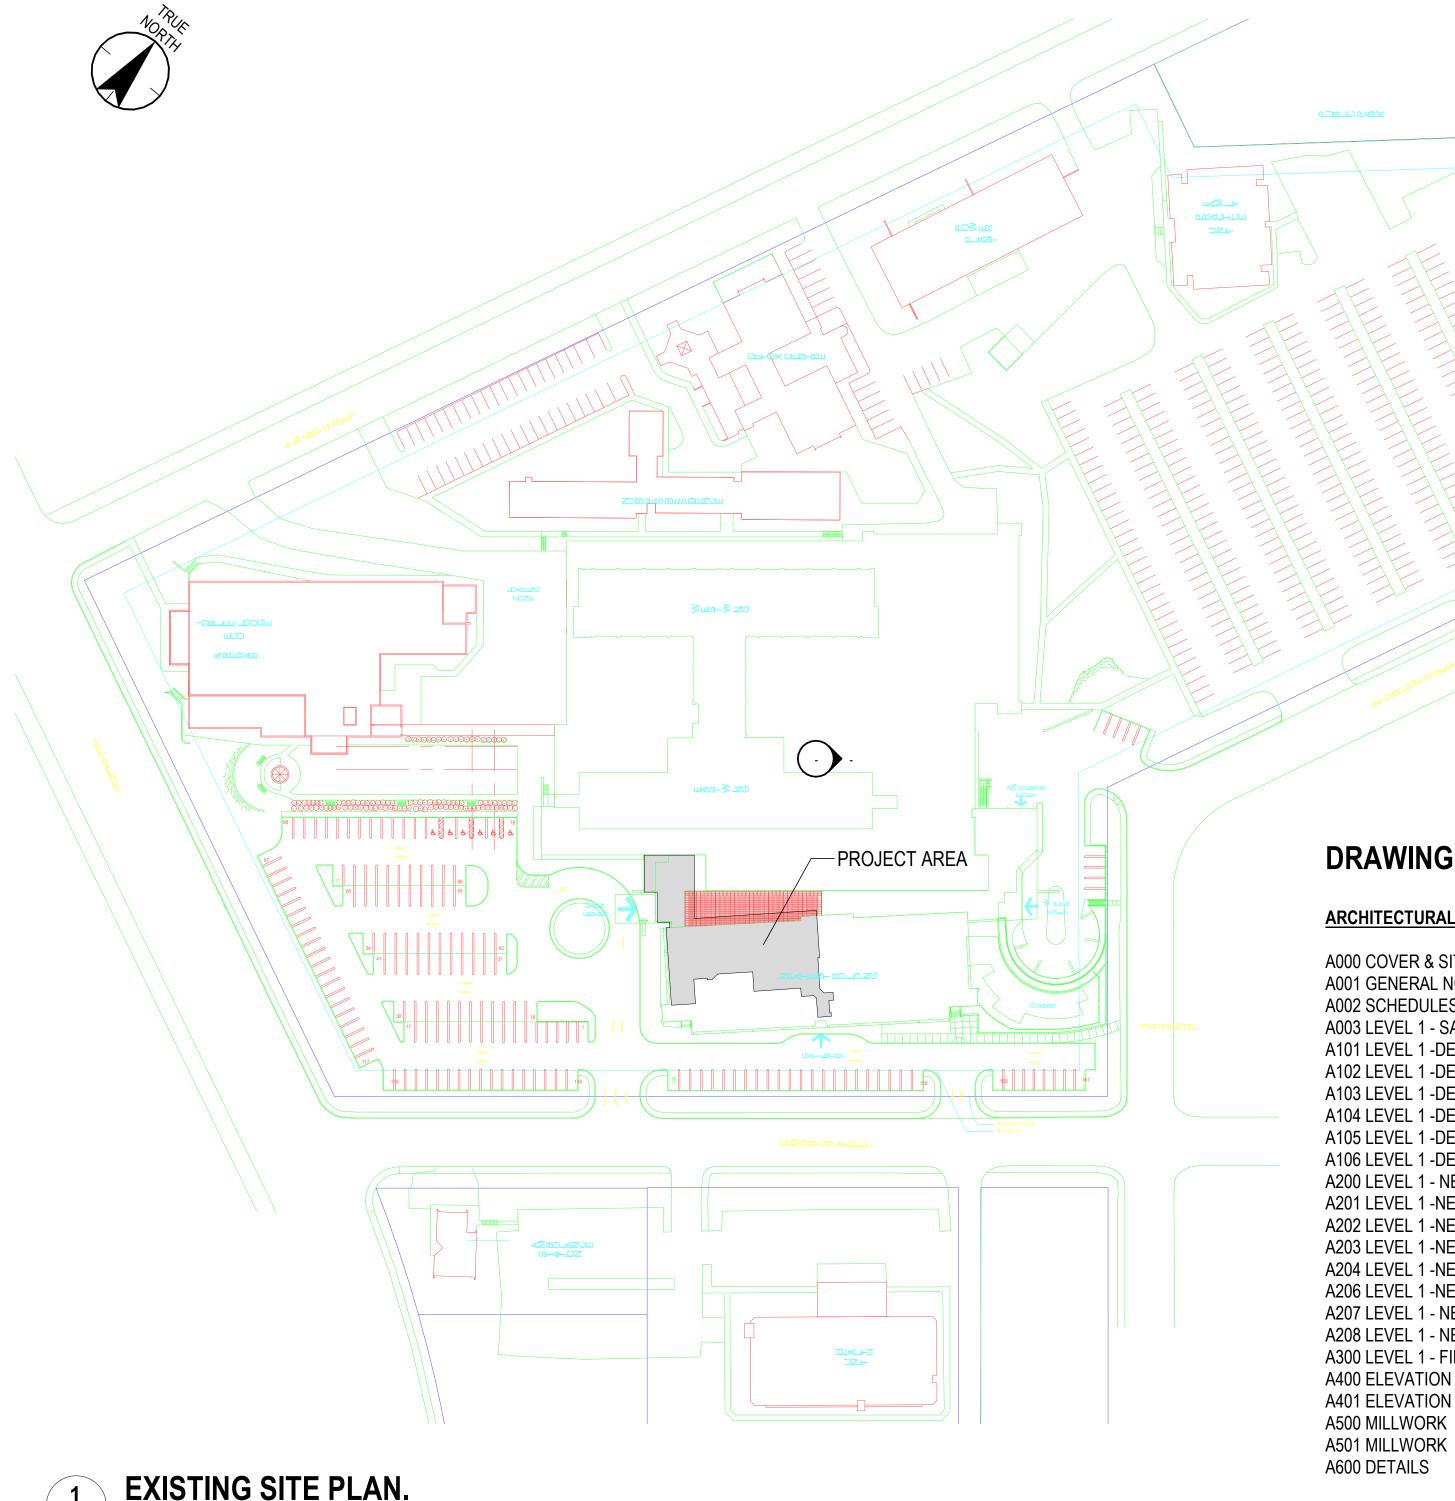

# UHN - Cardiac Diagnostic Services - Phase 3

PROJECT ADDRESS: 1475 Edmonton St, Prince George, BC V2M 1S2 PROJECT LEGAL ADDRESS: LOT 4 DL343 PLAN 34806 PID 016348362

## **DRAWING LIST:**

A000 COVER & SITE PLAN A001 GENERAL NOTES, SYMBOLS & ABBREVIATIONS A002 SCHEDULES & MOUNTING ELEVATION A003 LEVEL 1 - SAFETY PLAN A101 LEVEL 1 -DEMOLITION FLOOR PLAN - EAST SIDE A102 LEVEL 1 -DEMOLITION FLOOR PLAN - WEST SIDE A103 LEVEL 1 -DEMOLITION FLOOR PLAN - NORTH SIDE A104 LEVEL 1 -DEMOLITION REFLECTED CEILING PLAN - EAST SIDE A105 LEVEL 1 -DEMOLITION REFLECTED CEILING PLAN - WEST SIDE A106 LEVEL 1 -DEMOLITION REFLECTED CEILING PLAN - NORTH SIDE