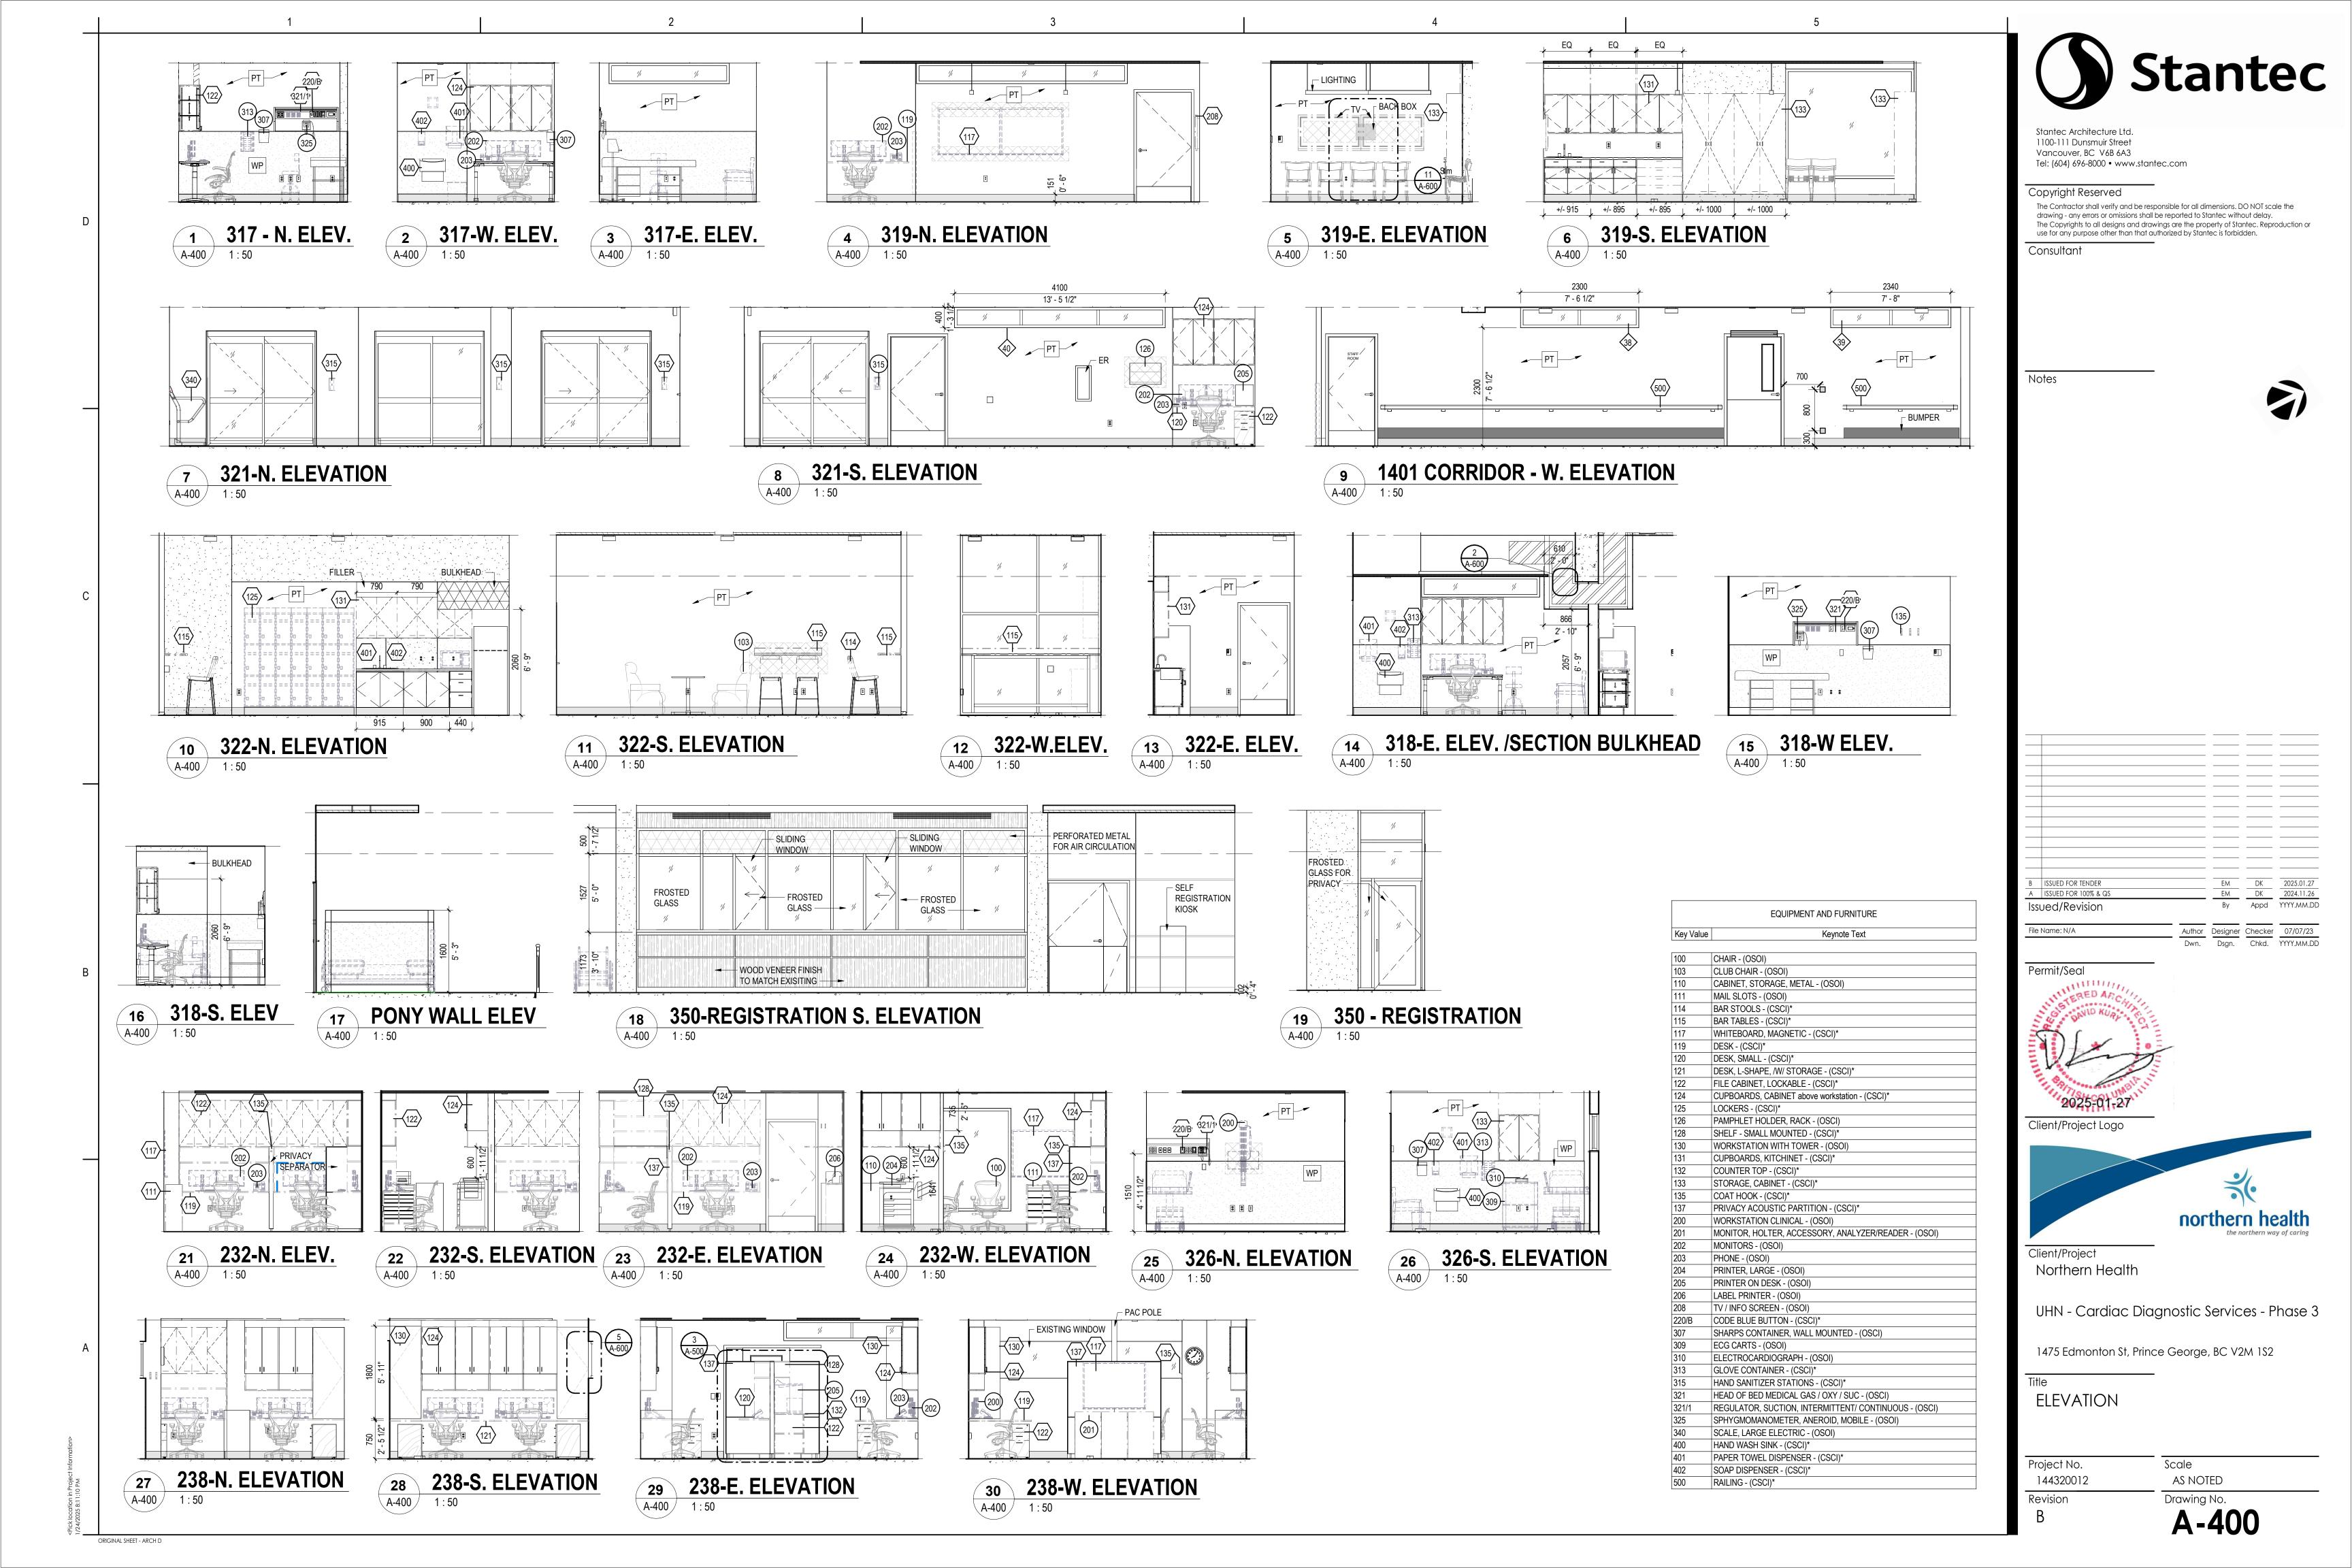

DETAIL NUMBER -- ELEVATION NUMBER DETAIL CALLOUTS **EXTERIOR ELEVATIONS** SHEET ON WHICH SHEET ON WHICH DETAIL IS SHOWN -**ELEVATION IS SHOWN** - ELEVATION NUMBER INTERIOR ELEVATIONS SHEET ON WHICH **ELEVATION IS SHOWN** - SECTION NUMBER **BUILDING SECTIONS** SHEET ON WHICH SECTION IS SHOWN - SECTION NUMBER WALL SECTIONS - SHEET ON WHICH SECTION IS SHOWN FLOOR FLOOR OR ROOF LEVEL NAME
0'-0" VERTICAL ELEVATION — VERTICAL ELEVATION PROJEC1 NORTH ARROW DRAWING REVISION