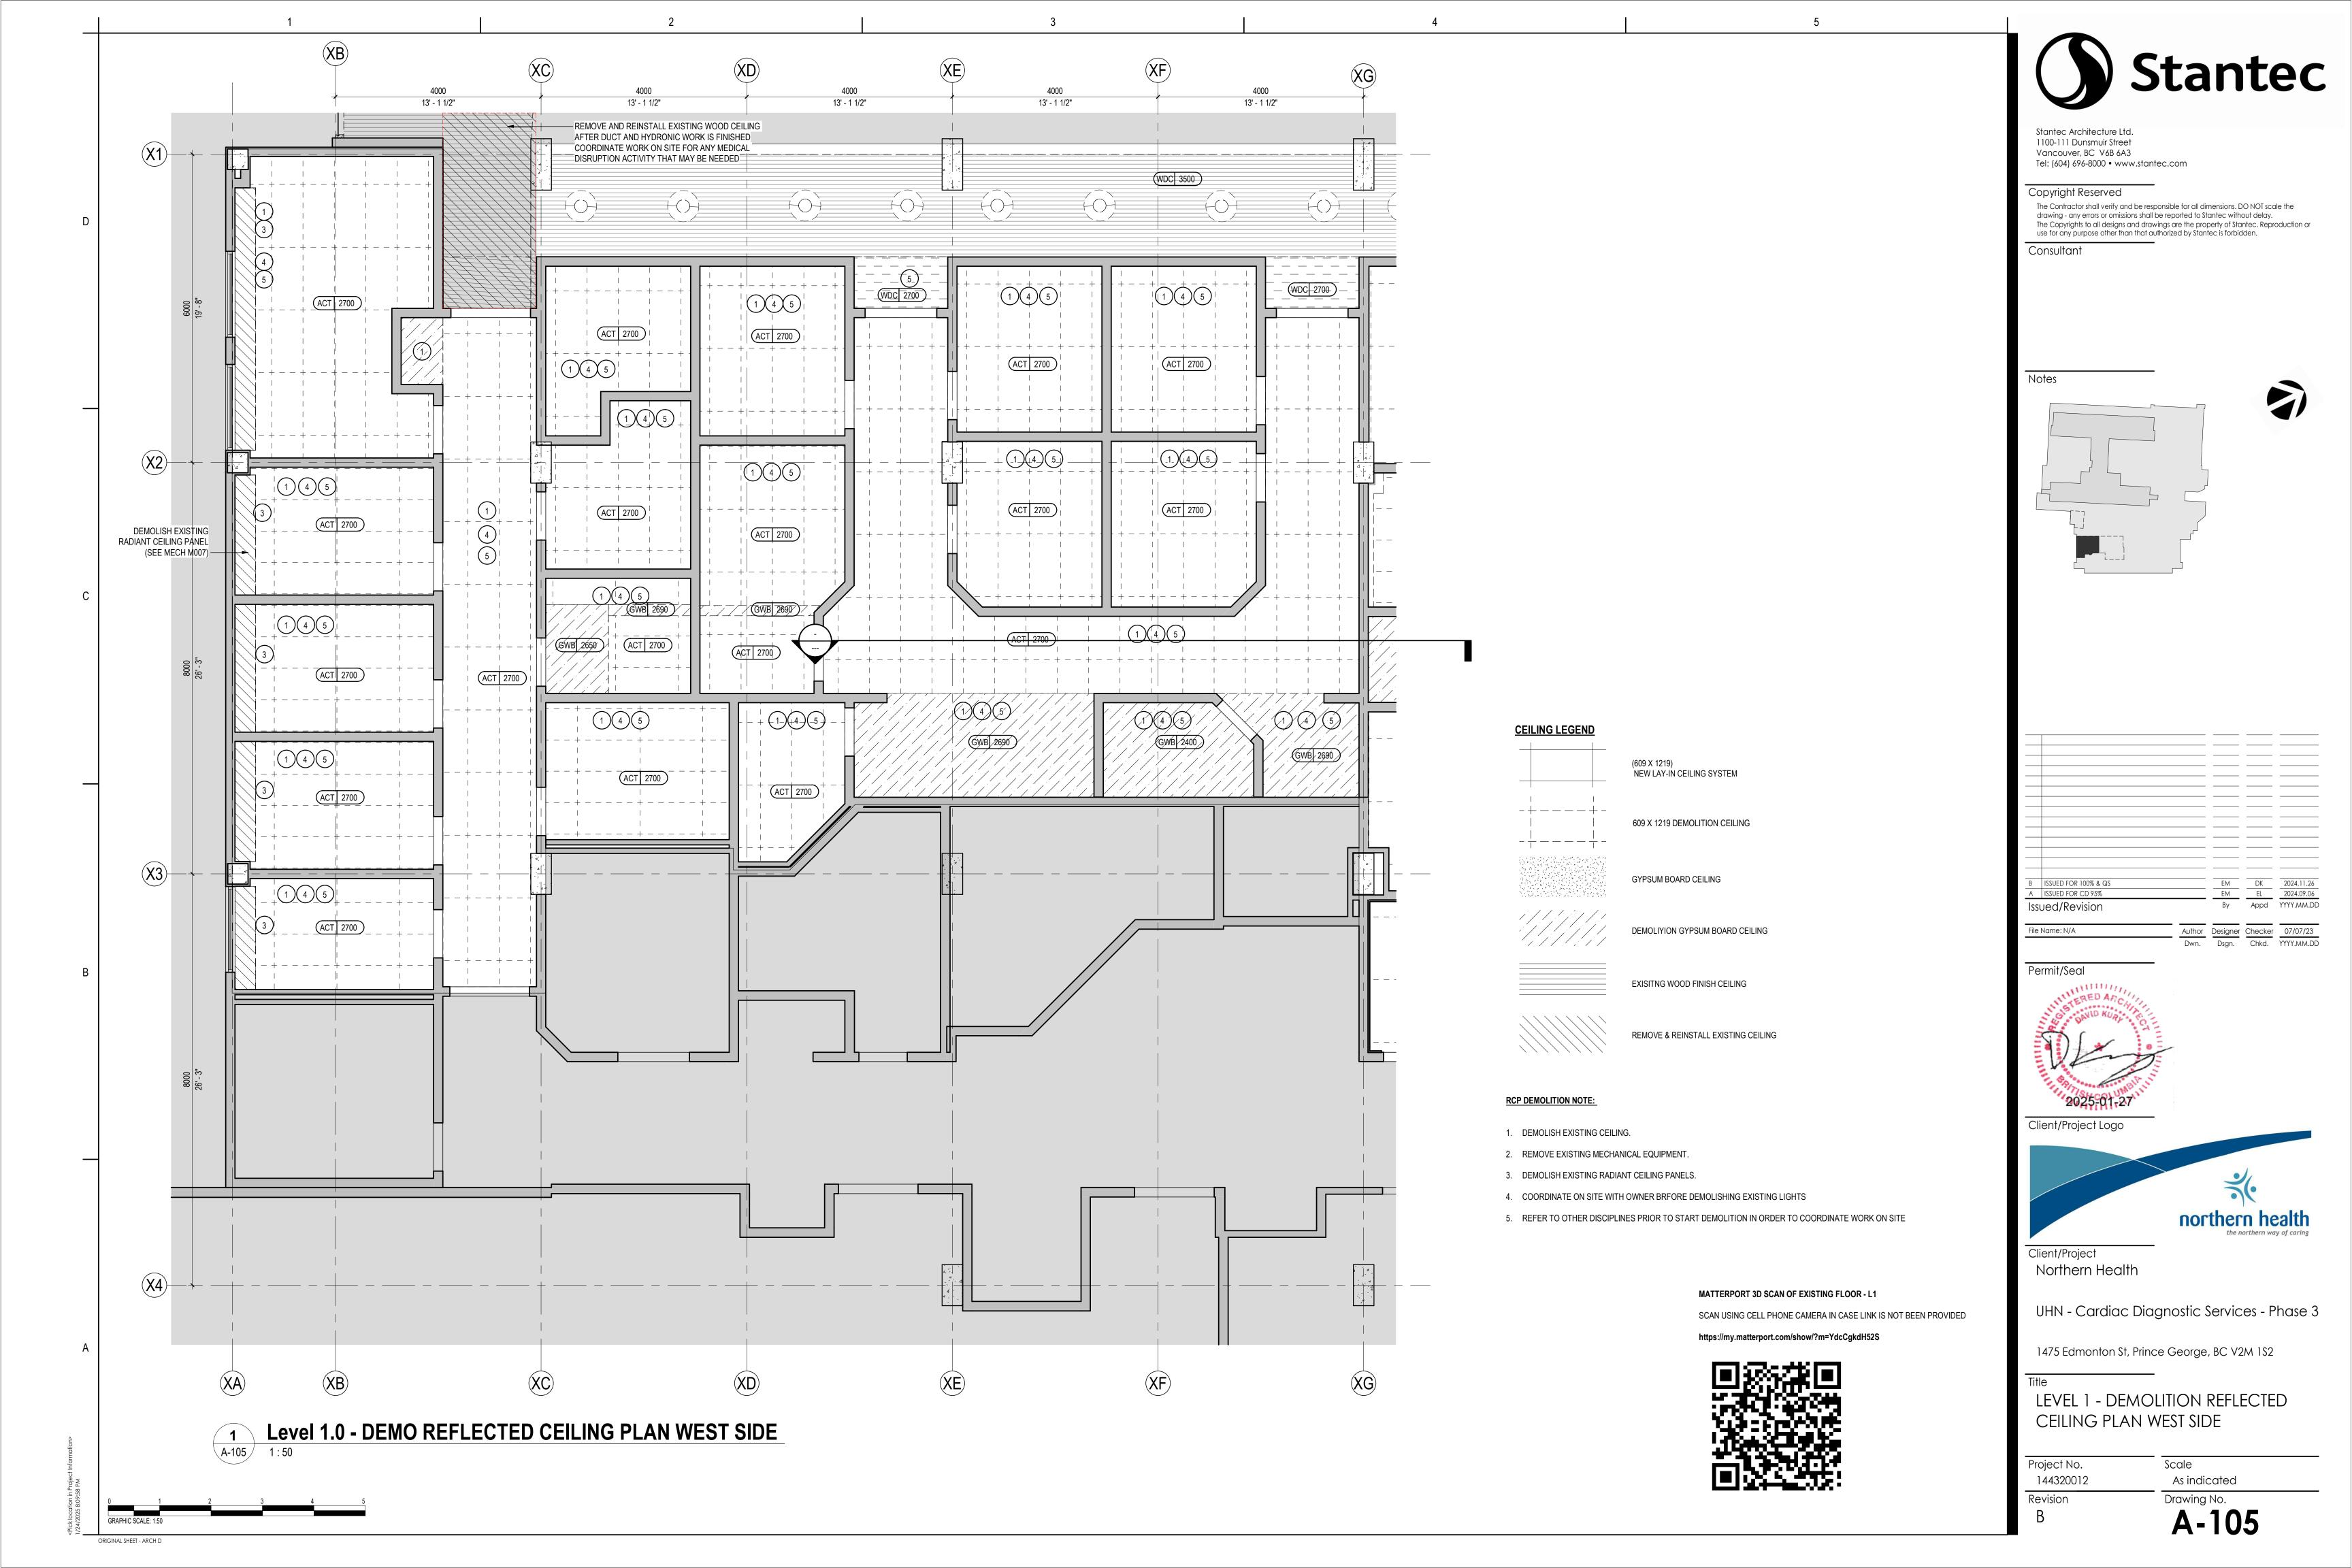

## **CEILING NOTES:**

- THE REFLECTED CEILING PLAN IS PROVIDED FOR CEILING TYPES AND LOCATIONS OF LIGHT FIXTURES ONLY AND SHALL BE READ IN CONJUNCTION WITH MECHANICAL AND ELECTRICAL DRAWINGS.
- REFER TO MECHANICAL & ELECTRICAL DRAWINGS FOR EXACT LOCATIONS OF MECHANICAL & ELECTRICAL COMPONENTS.
- ANY CONTRADICTORY INFORMATION AND SITUATIONS SHOULD BE BROUGHT TO THE ATTENTION OF THE
- CONSULTANT PRIOR TO PROCEEDING WITH A TASK. IF T-BAR MODIFICATION IS REQUIRED TO SUIT SLAB TO SLAB PARTITIONS, MODIFICATION SHALL BE INCLUDED IN
- WORK. REPLACE ALL DAMAGED MAIN TEES AND CROSS TEES, TO MATCH EXISTING AND CLEAN SOILED TEES.
- REUSE SALVAGED SUSPENDED T-BAR SYSTEM AND ACOUSTIC CEILING TILES, SALVAGE LIGHT
- FIXTURES WHERE INDICATED/OR AS SPECIFIED BY THE CONSULTANTS. REPLACE/RELOCATE ALL DAMAGED, SOILED, OR DISCOLORED ACOUSTIC TILE TO MAINTAIN OVERALL UNIFORM APPEARANCE THROUGHOUT TO THE SATISFACTION OF THE DESIGN CONSULTANT.
- PAINT ALL EXPOSED CEILINGS INCLUDING CONCRETE COFFERS, CONCRETE ROOF JOIST, CABLE TRAYS, ACCESS PANELS. AND GYPSUM BOARD CEILINGS AND BULKHEADS. UNLESS NOTED OTHERWISE. ONE COAT PRIMER & TWO COATS TOP COAT, FLAT FINISH.
- PAINT ALL CEILING MOUNTED ACCESS PANELS AND GRILLES SAME AS ADJACENT CEILING UNLESS ALL MISCELLANEIOUS METALS, TRIMS ON CEILING ETC. TO BE PAINTED TO MATCH ADJACENT CEILING SURFACE.