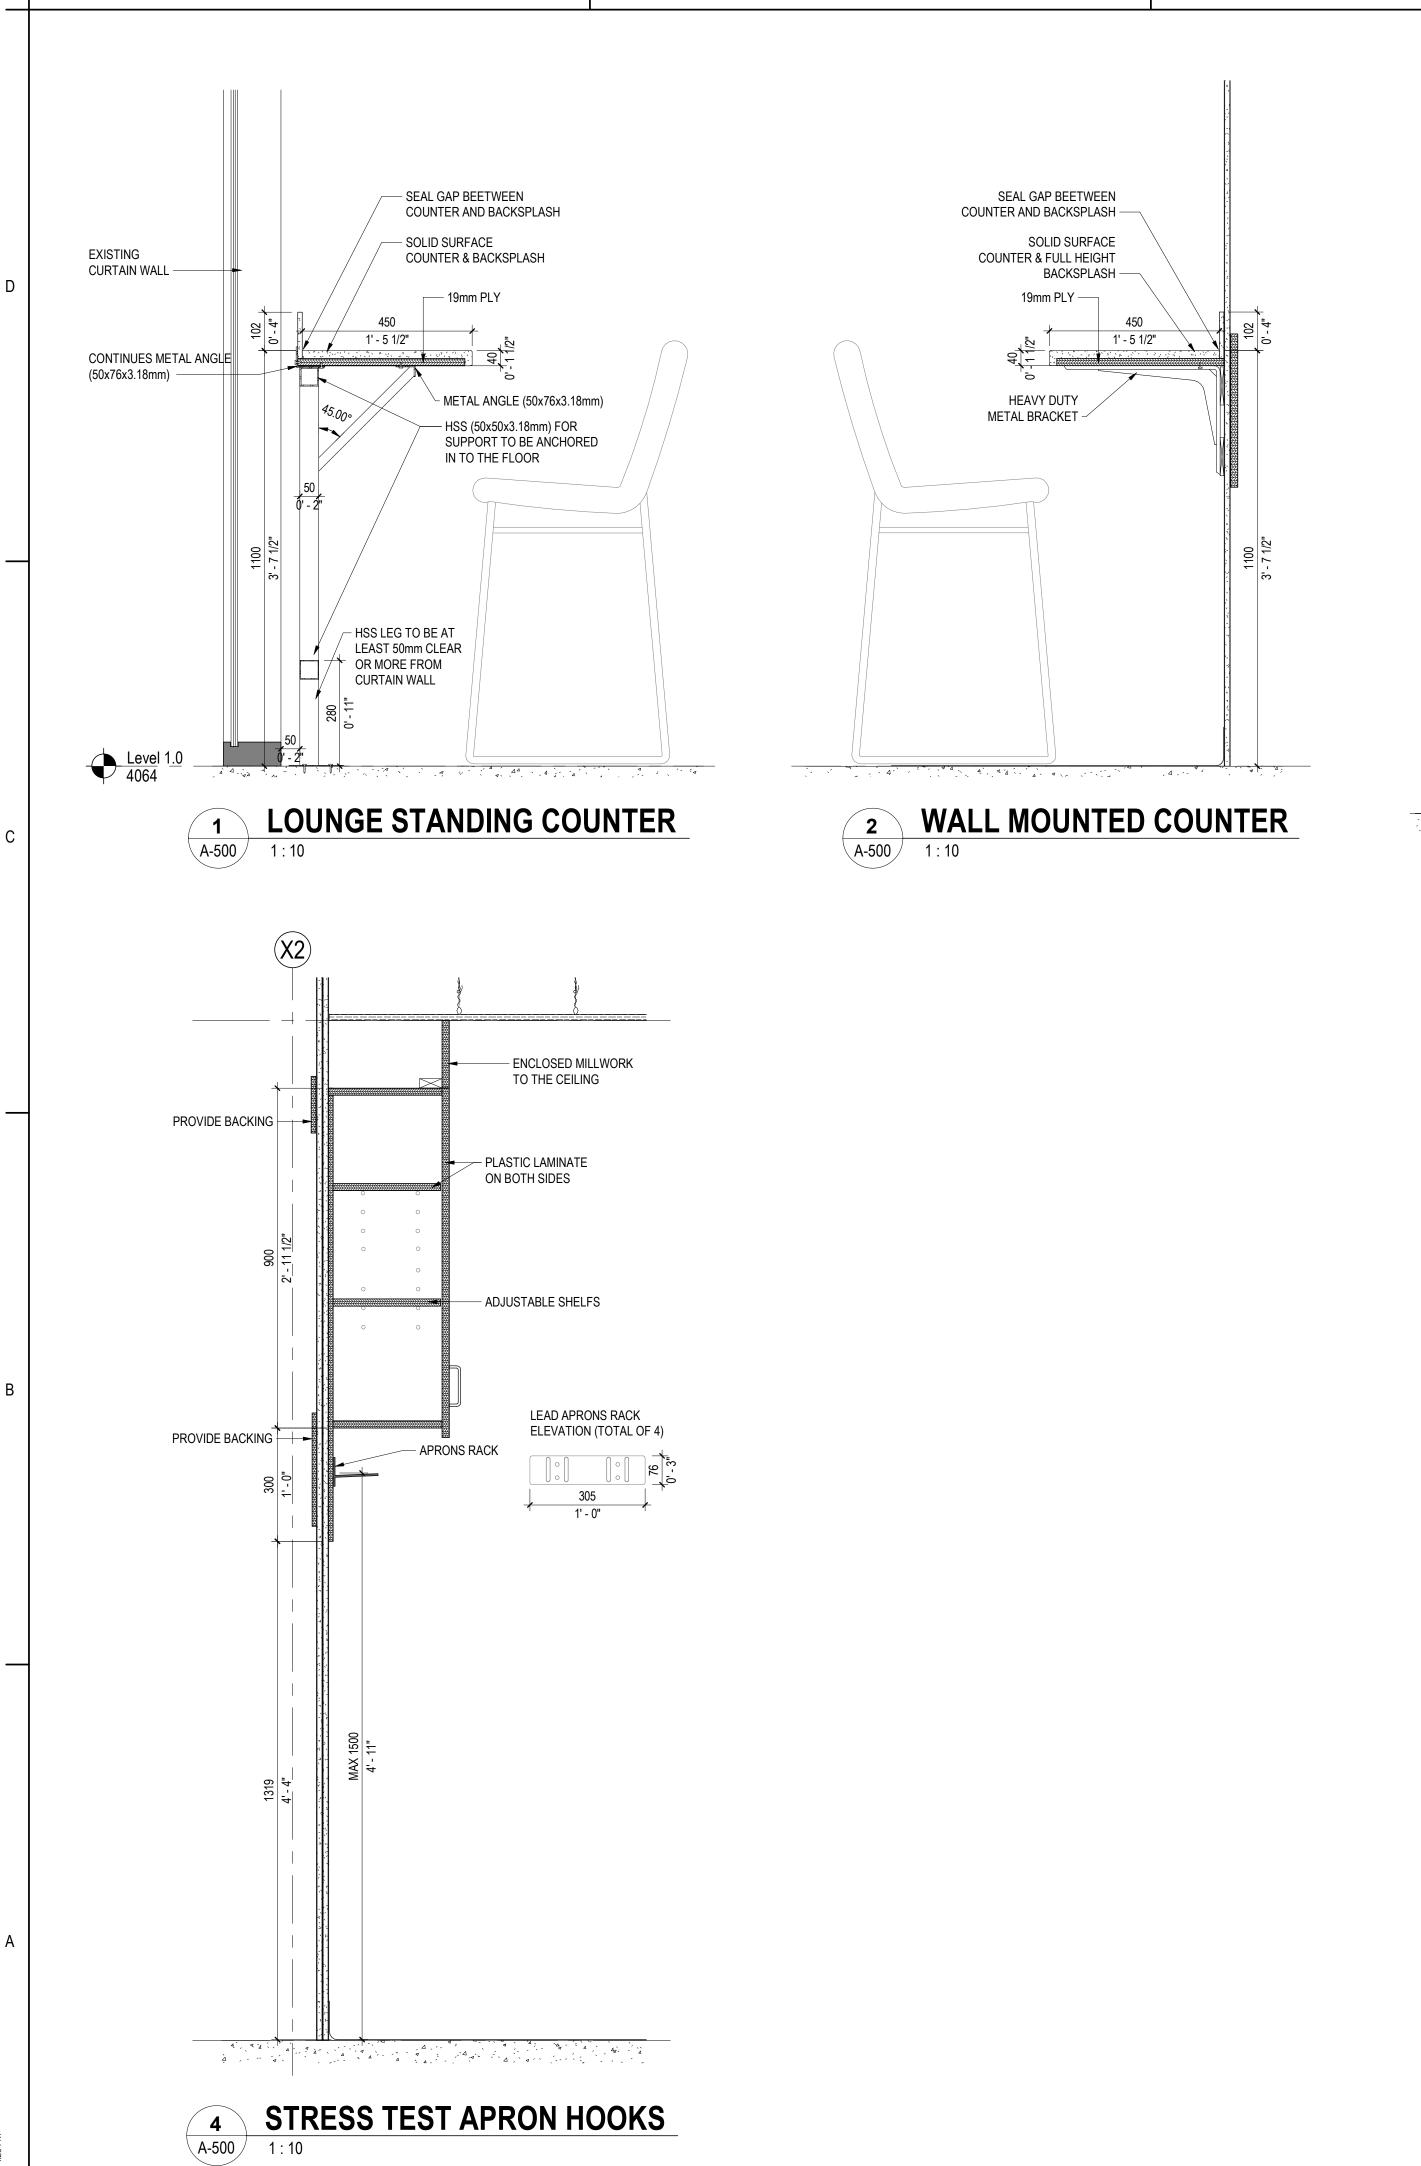

t Reserved

The Contractor shall verify and be responsible for all dimensions. DO NOT scale the drawing - any errors or omissions shall be reported to Stantec without delay. The Copyrights to all designs and drawings are the property of Stantec. Reproduction or use for any purpose other than that authorized by Stantec is forbidden.



 
 EM
 DK
 2024.11.26

 EM
 EL
 2024.09.06

 By
 Appd
 YYYY.MM.DD
 Author Designer Checker 07/07/23

Dwn. Dsgn. Chkd. YYYY.MM.DD





UHN - Cardiac Diagnostic Services - Phase 3

1475 Edmonton St, Prince George, BC V2M 1S2

LEVEL 1 - NEW REFLECTED CEILING PLAN NORTH SIDE

> As indicated Drawing No.

Scale



The Contractor shall verify and be responsible for all dimensions. DO NOT scale the

Appd YYYY.MM.DD



UHN - Cardiac Diagnostic Services - Phase 3







ORIGINAL SHEET - ARCH D



**3 ROOM 238-MILLWORK DETAIL** A-500

## LIST OF MILLWORK

|          | ROOM NAME                                                                                                  | ROOM NUMBER                                                             | MILLWORK TYPE