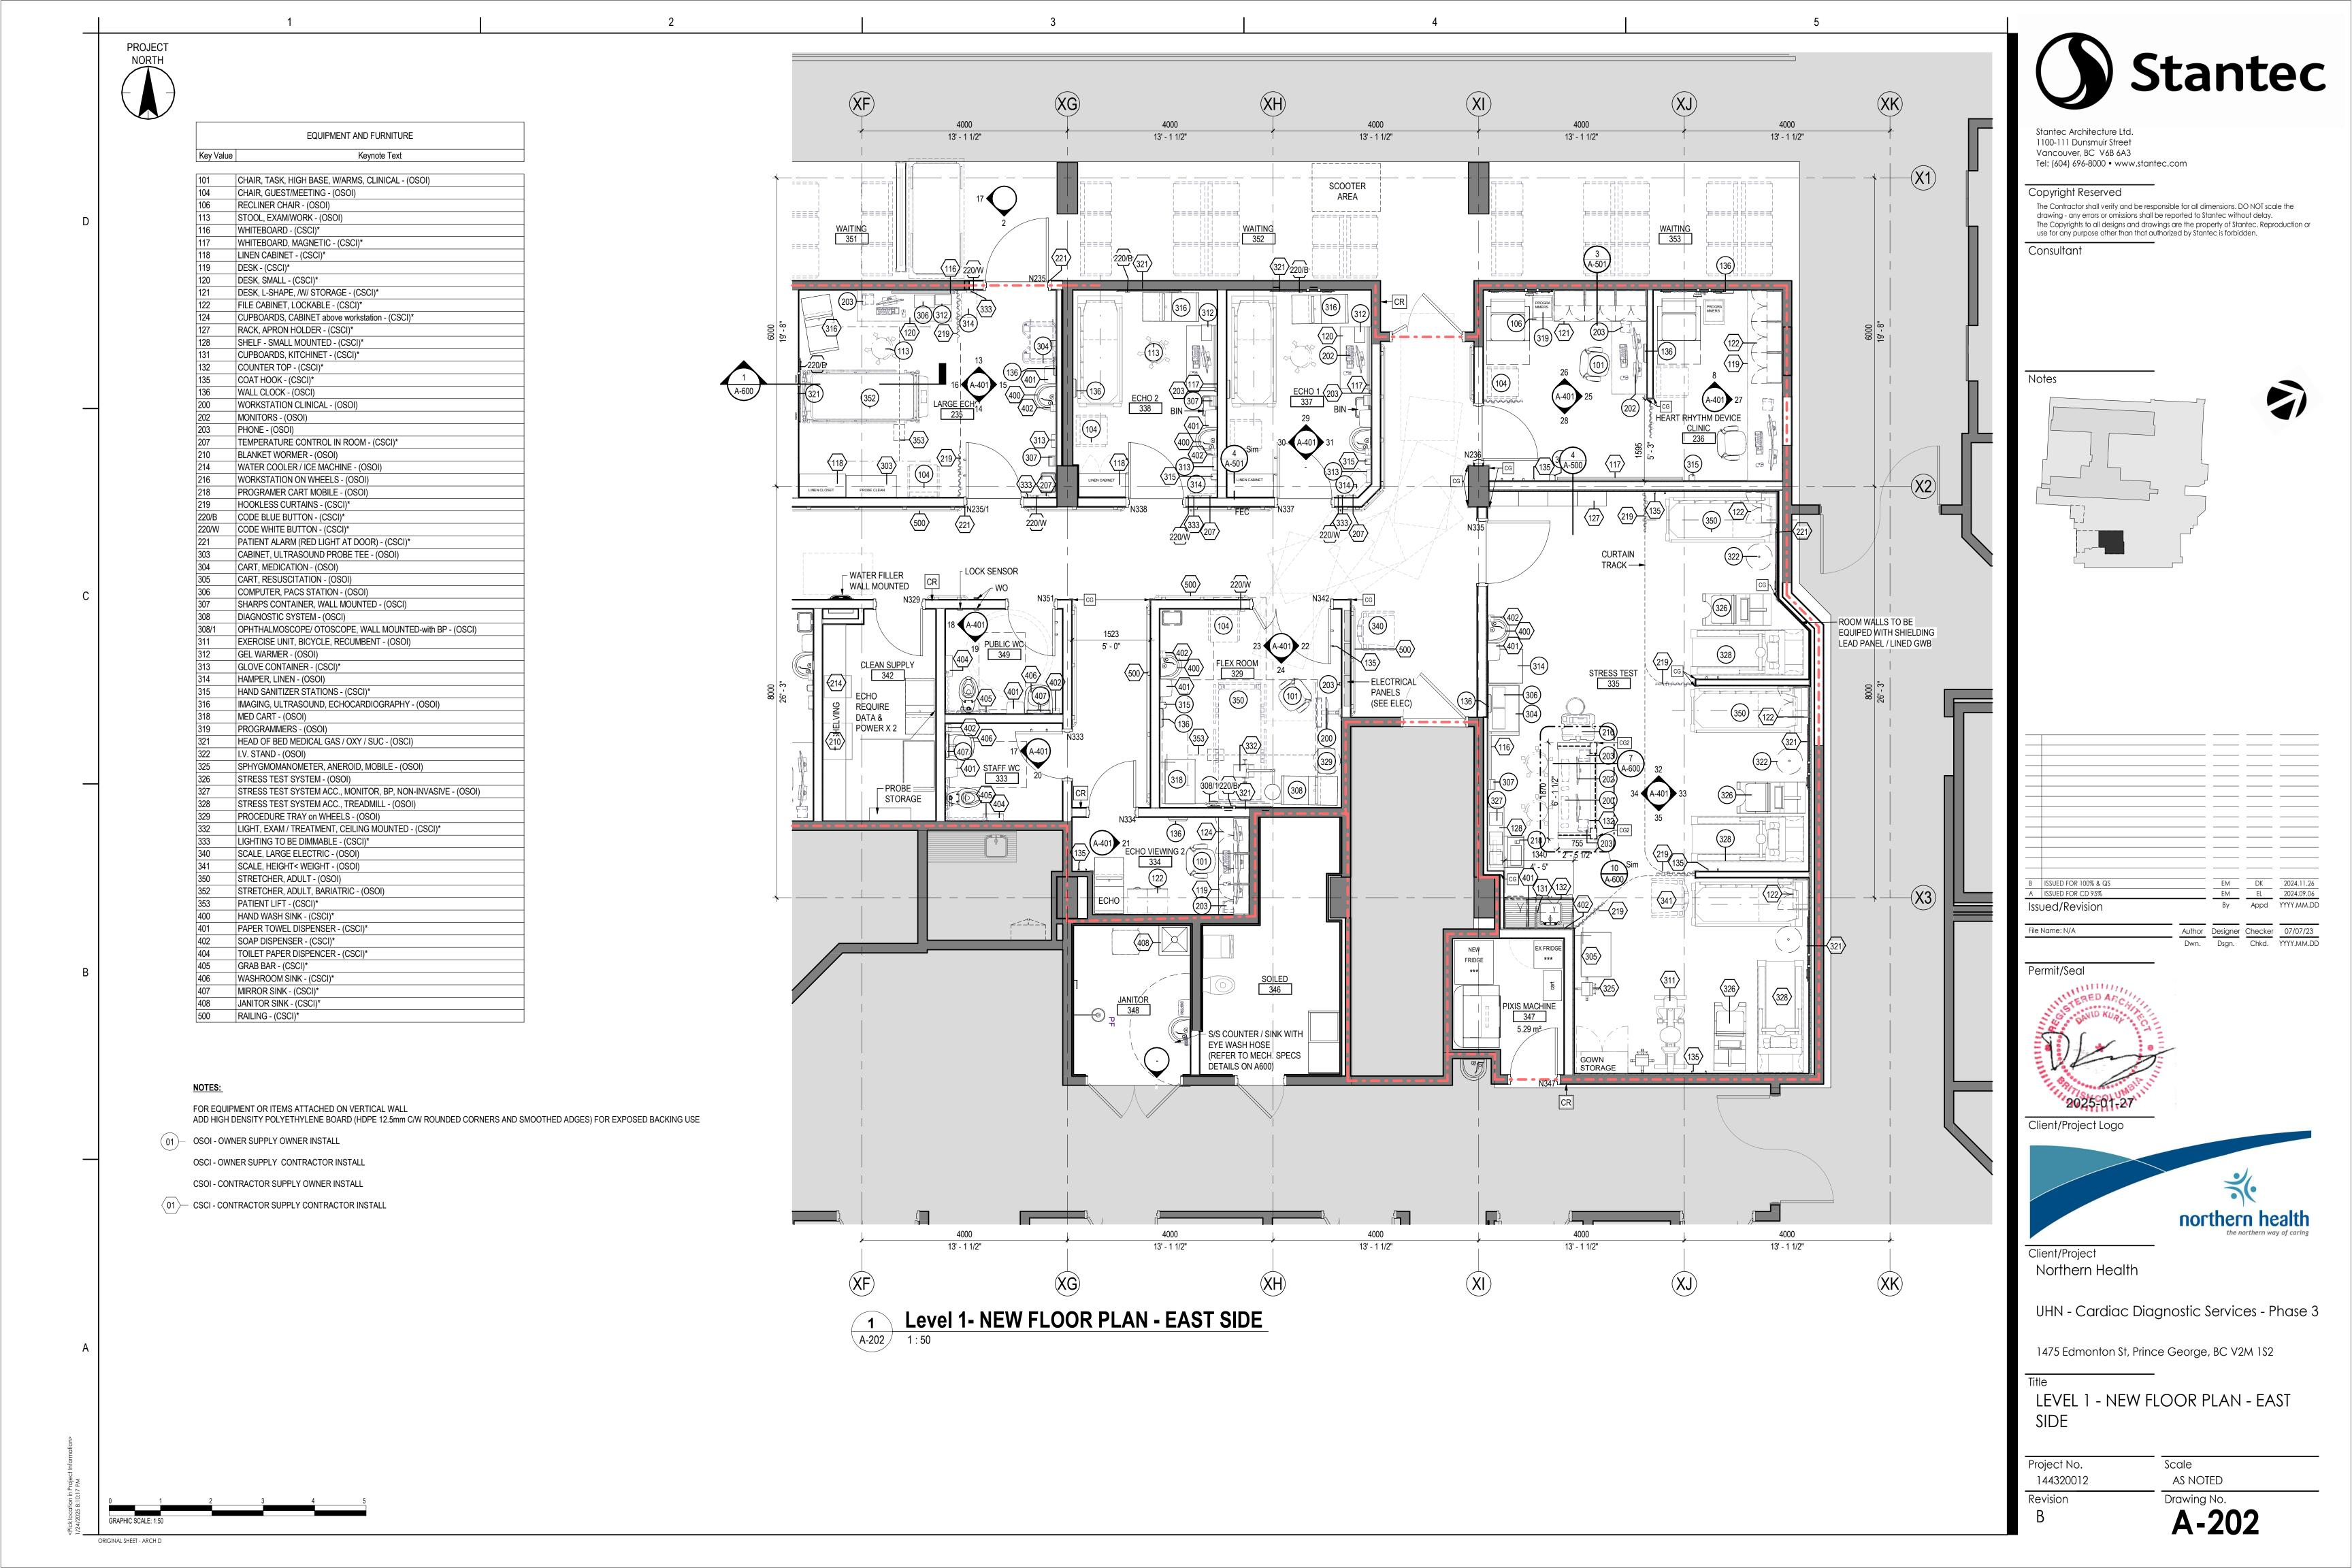

A200 LEVEL 1 - NEW FLOOR PLAN A201 LEVEL 1 -NEW EQUIPMENT FLOOR PLAN A202 LEVEL 1 -NEW FLOOR PLAN - EAST SIDE A203 LEVEL 1 -NEW FLOOR PLAN - WEST SIDE A204 LEVEL 1 - NEW FLOOR PLAN - NORTH SIDE A206 LEVEL 1 -NEW REFLECTED CEILING PLAN - EAST SIDE

Consultant

Keynote Text

ISSUED FOR 100% & Q EL 2024.09.06 Appd YYYY.MM.DD Issued/Revision Author Designer Checker 07/07/23

Dwn. Dsgn. Chkd. YYYY.MM.DD File Name: N/A

Permit/Seal

Client/Project Logo

Client/Project Northern Health

UHN - Cardiac Diagnostic Services - Phase 3

1475 Edmonton St, Prince George, BC V2M 1S2

LEVEL 1 - NEW FLOOR PLAN - WEST SIDE

Project No. 144320012 Revision

Scale As indicated Drawing No. A-203

The Contractor shall verify and be responsible for all dimensions. DO NOT scale the drawing - any errors or omissions shall be reported to Stantec without delay.