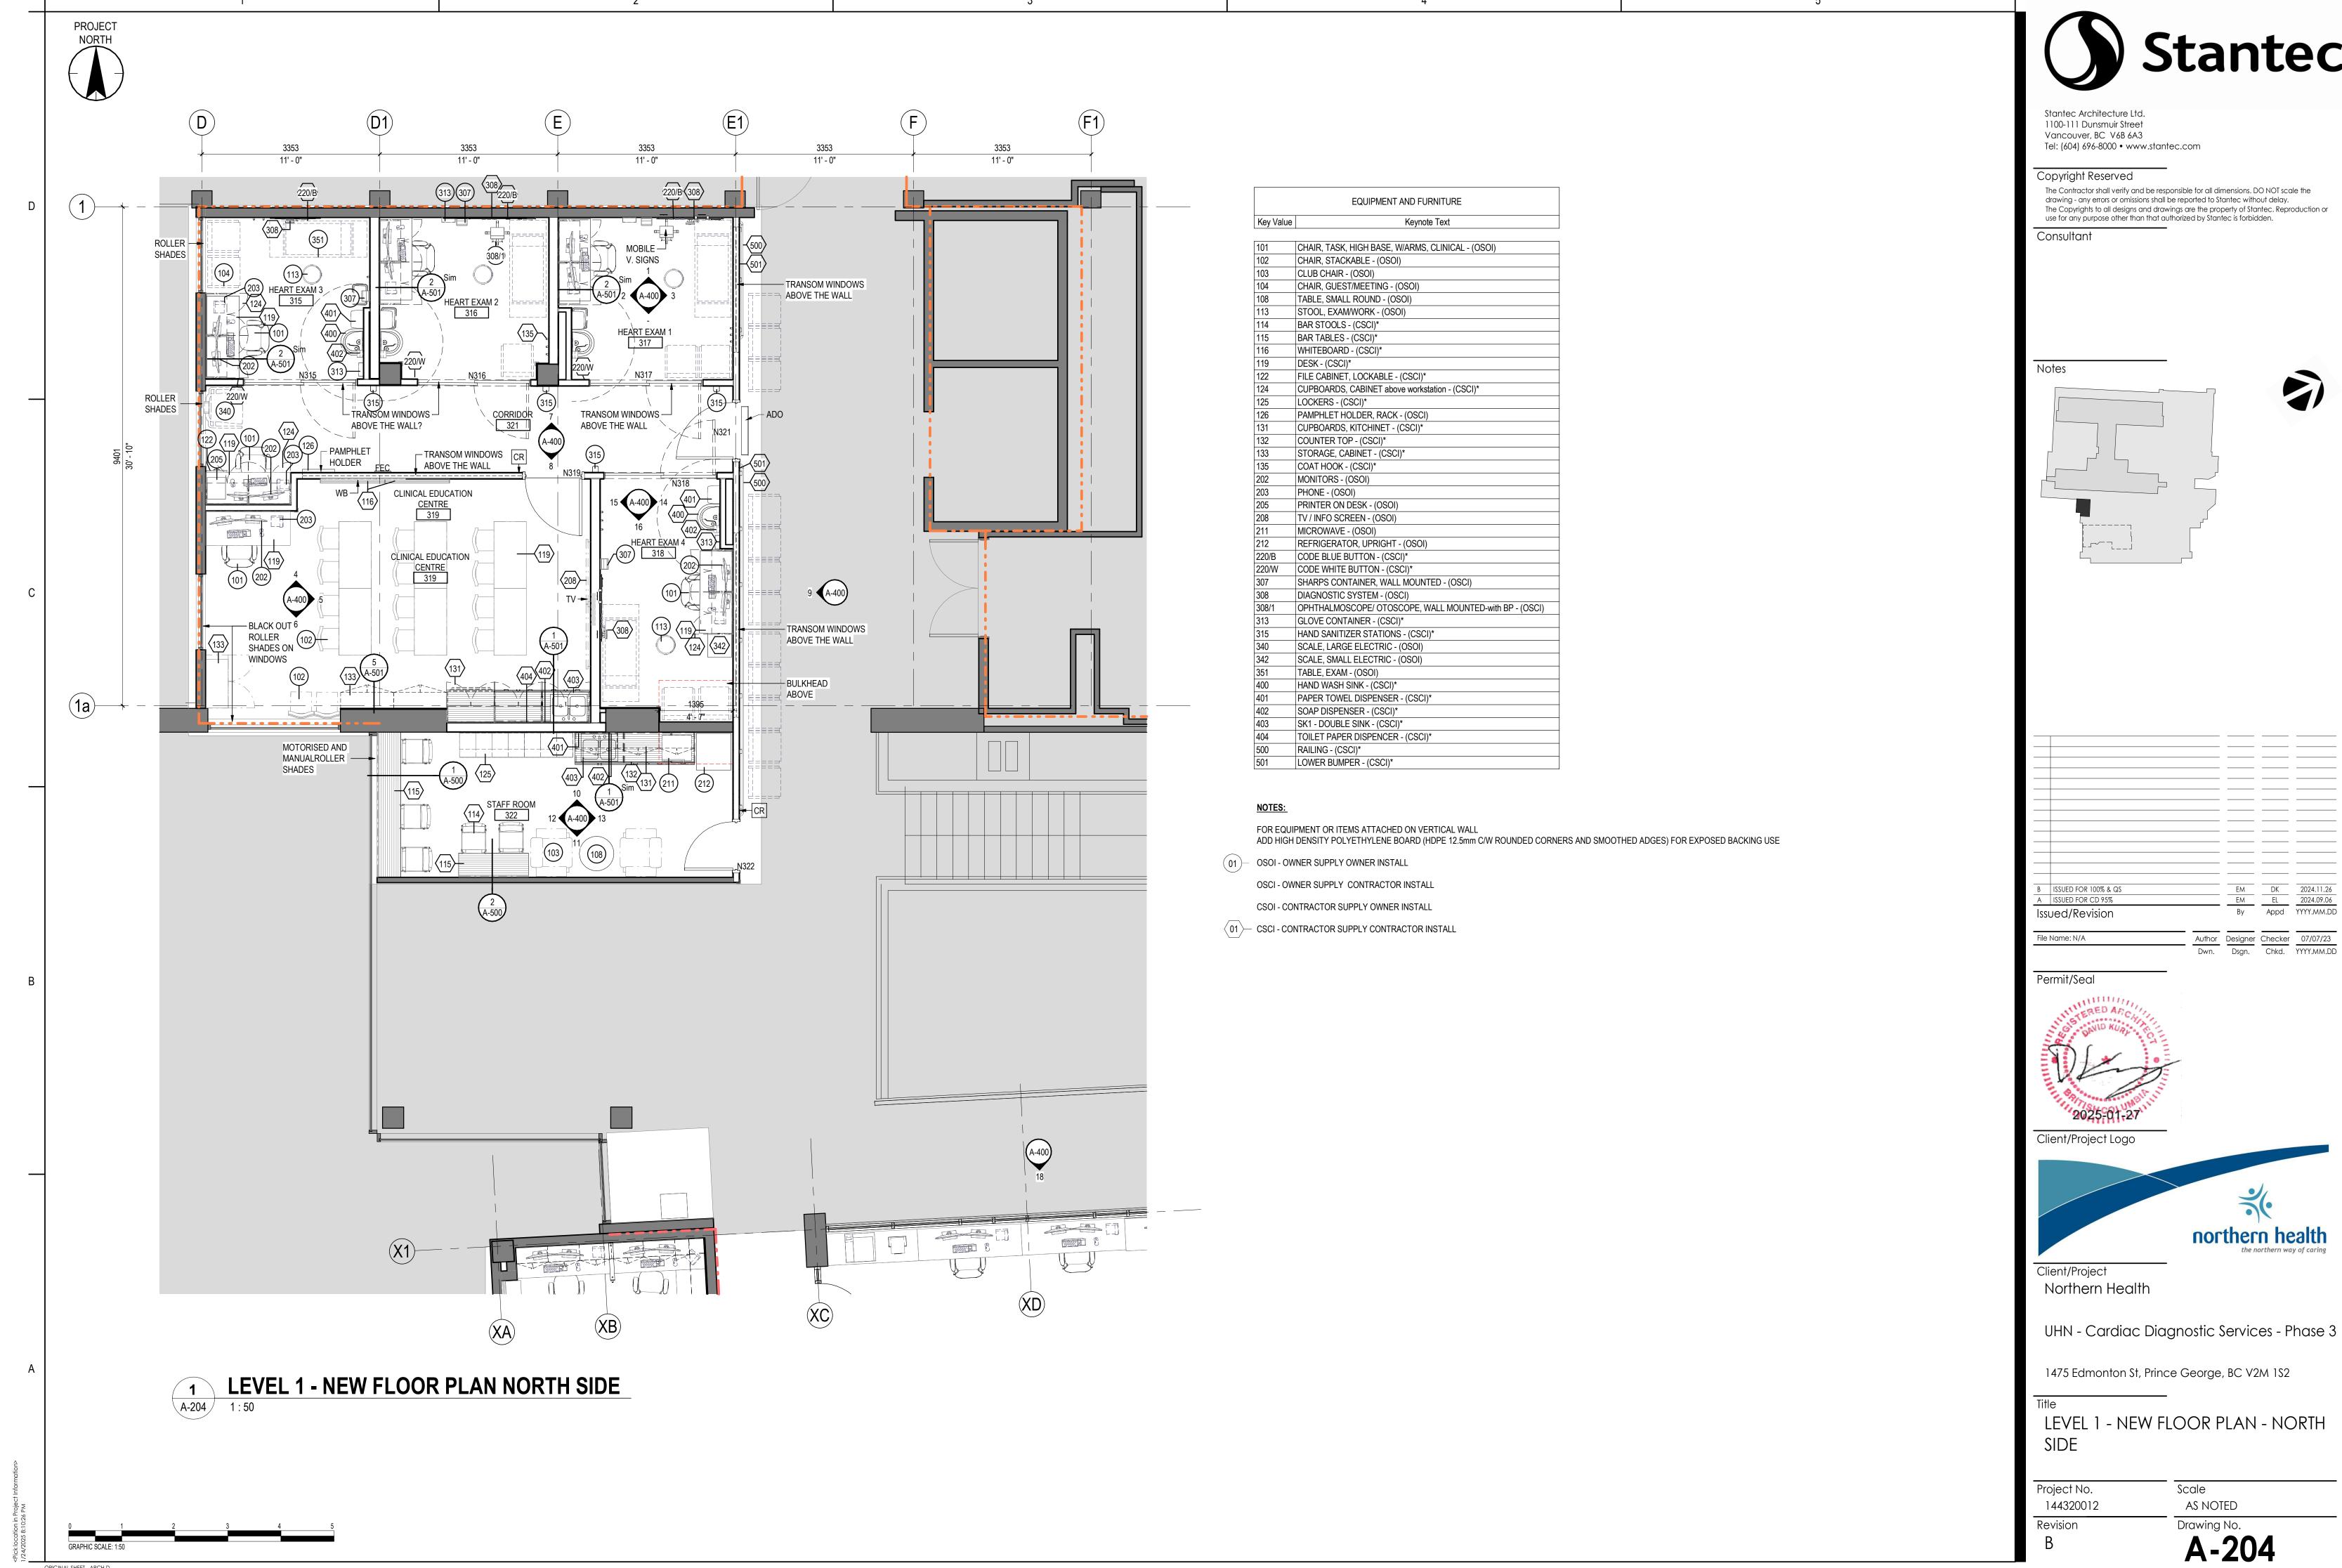

A200 LEVEL 1 - NEW FLOOR PLAN A201 LEVEL 1 -NEW EQUIPMENT FLOOR PLAN A202 LEVEL 1 -NEW FLOOR PLAN - EAST SIDE A203 LEVEL 1 -NEW FLOOR PLAN - WEST SIDE A204 LEVEL 1 - NEW FLOOR PLAN - NORTH SIDE A206 LEVEL 1 -NEW REFLECTED CEILING PLAN - EAST SIDE

EM EL 2024.09.06

By Appd YYYY.MM.DD

1475 Edmonton St, Prince George, BC V2M 1S2

LEVEL 1 - NEW FLOOR PLAN - NORTH

AS NOTED

A-204

4000 13' - 1 1/2" 13' - 1 1/2" 6' - 6 1/2" 13' - 1 1/2" 13' - 1 1/2" <u>X1</u>-\_\_\_\_\_ NEW RADIANT PANEL ACT 2700 (SEE MECH) \_\_\_+\_\_ EXAM 3 234 233 ACT 2700 ACT 2700 ACT 2700 ACT 2700 PATIENT LIFT TO BE ATTACHED TO UNDERSIDE ACT 2700 STRUCTURE WITH UNISTRUT DELEGATED DESIGN (REFER TO A-600 DETAIL 1) (X2)— ACT 2700 ACT 2700 ECHO VIEWING ACT 2700 ACT 2700 ACT 2700 NEW LAY-IN CEILING SYSTEM ACT 2700 GYPSUM BOARD CEILING EXISITNG WOOD FINISH CEILING (X3)-— DEPENDING ON EXISTING AND NEW MECHANICAL CONDITION ACT 2700 ALLOW FOR A DROP DOWN CEILING TO A MAX HEIGHT OF 2400 OR A PORTION NEW REFLECTED CEILING PLAN NOTE: PART BULKHEAD IN ROOM 240 1. REFER TO MECHANICAL & ELECTRICAL FOR NEW HVAC EQUIPMENT AND LIGHTS 2. INSTALL TWO PATIENT LIFT IN ROOM 235 & 329 3. INSTALL NEW HOOKLESS CURTAIN TRACK FLUSH TO THE CEILING, TO NOT CONFLICT WITH THE LIFT TRACK REFER TO (A-300) SCHEDULE FINISH ACT2 - ACOUSTIC CEILING TILE ACT3 - ACOUSTIC CEILING TILE WITH R12 ACOUSTIC INSULATION BACKLOADED FOR SOUND PRIVACY NEW REFLECTED CEILING PLAN WEST SIDE