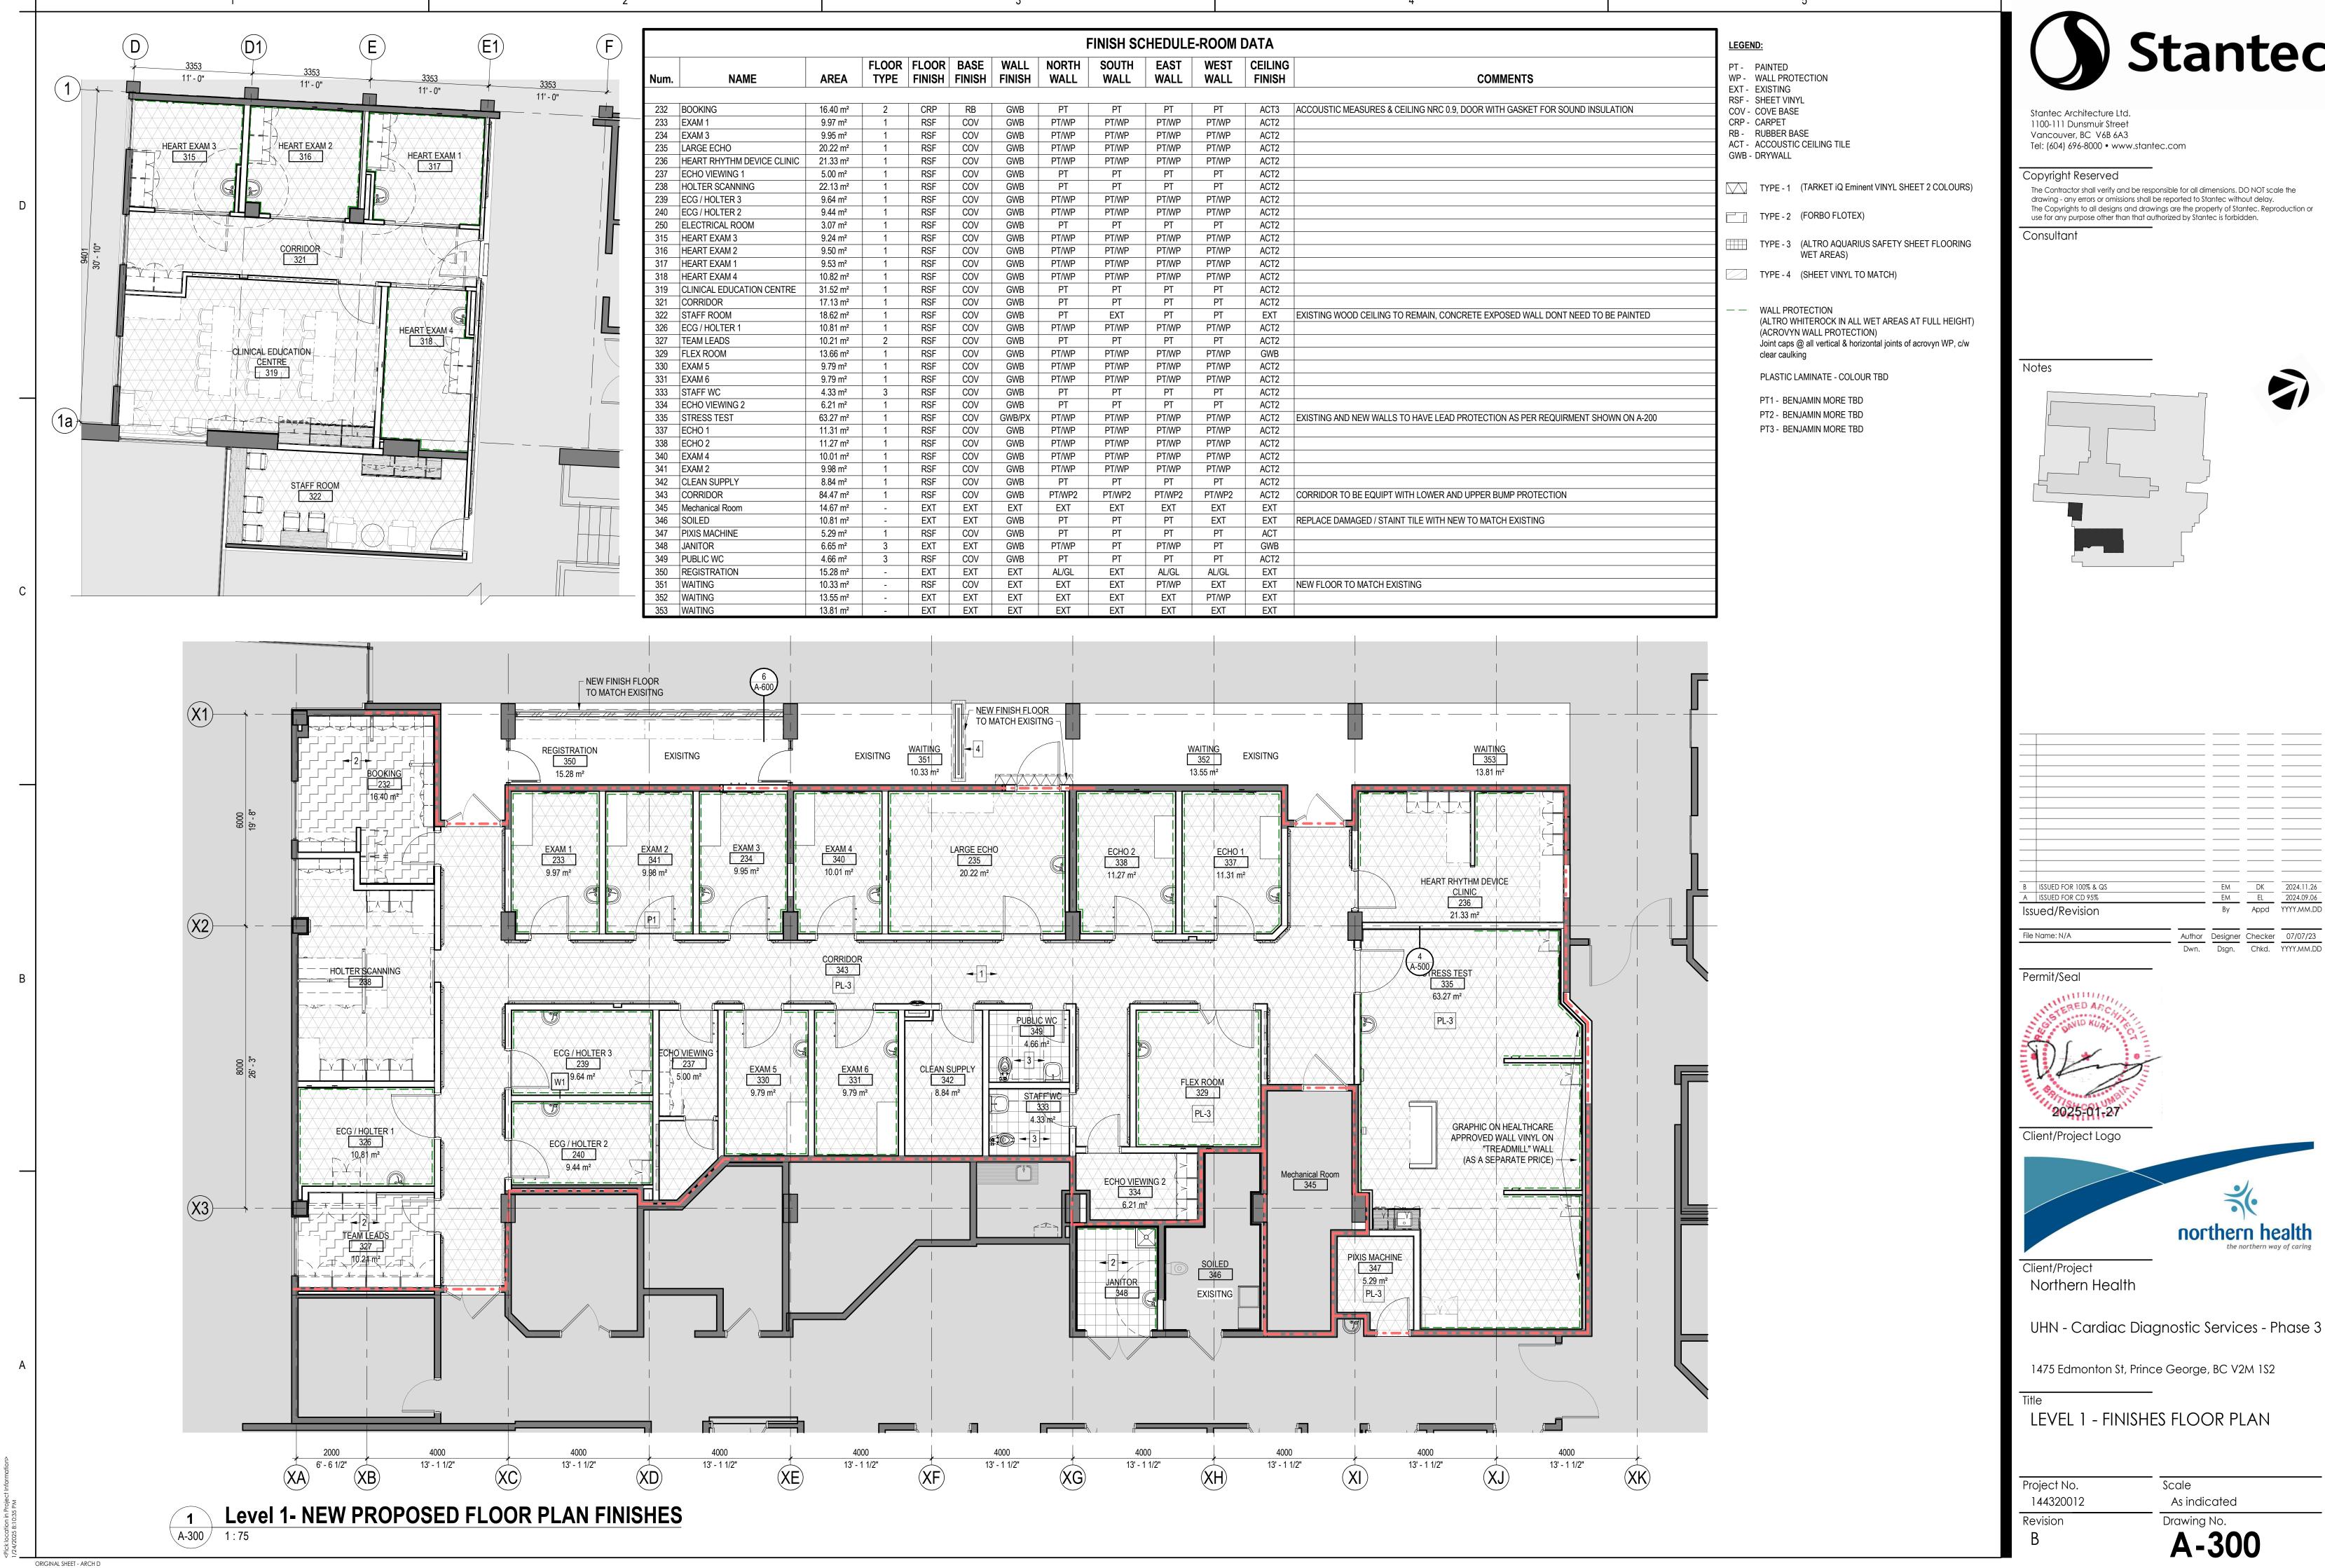

### **FINISH NOTES:**

- THE THESE DRAWINGS SHALL BE READ IN CONJUNCTION WITH THE FINISH SPECIFICATION, SCHEDULES AND ALL PLANS FLEVATIONS AND SECTIONS ANY CONTRADICTORY INFORMATION AND SITUATIONS SHOULD BE BROUGHT TO THE ATTENTION OF THE
- CONSULTANT PRIOR TO PROCEEDING WITH A TASK WHERE COLOR OR EXTENT OF FINISH IS IN QUESTION, CONTACT DESIGN CONSULTANT FOR CLARIFICATION
- PRIOR TO PROCEEDING NO SUBSTITUTIONS FOR THE SPECIFIED MANUFACTURER SHALL BE MADE WITHOUT PRIOR WRITTEN APPROVAL
- OF THE DESIGN CONSULTANT. USE THE LARGEST CONTINUOUS PIECE OF MATERIAL, AS PROVIDED BY MANUFACTURED, TO COMPLETE INSTALLATION OF EACH FINISH, ALL FINISHES AND MATERIALS ARE TO BE INSTALLED BY QUALIFIED AND
- EXPERIENCED TRADE WORKERS AS PER MANUFACTURERS' RECOMMENDATIONS. ALL NOTES REFER TO FINISHING OF AREAS IN CONTRACT AND IN ALL AREAS WHERE CONSTRUCTION AND DEMOLITION ACTIVITIES HAVE AFFECTED THE EXISTING FINISHES. REFINISHING IS NOT REQUIRED TO AREAS NOT
- IN CONTRACT UNLESS NOTED OTHERWISE. ALL EXISTING WALLS ARE TO BE PATCHED AND REPAIRED PRIOR TO NEW FINISH.
- PAINT INDICATIONS FOR PERIMETER WALLS INCLUDE BULKHEAD, DRYWALL COLUMNS, AND DRYWALL SILLS, UNLESS NOTED OTHERWISE, FINISH NOTES ALL PAINTED PARTITIONS TO HAVE COMPLETE COVERAGE AND RECEIVE A MINIMUM OF ONE PRIMER COAT AND TWO TOP COATS-PREMIUM LATEX OF THE PRODUCT SPECIFIED. DARKER COLORS TO RECEIVE ADDITIONAL
- COATS AS REQUIRED TO ACHIEVE UNIFORM COLOR APPEARANCE. PAINTED GYPSUM BOARD CEILINGS TO RECEIVE ONE COAT PRIMER, TWO FINISH COATS, FLAT, UNLESS NOTED OTHERWISE
- PAINTED DOORS AND FRAMES TO RECEIVE ONE COAT PRIMER/SEALER, TWO COATS ALKYD PAINT, SEMI-GLOSS. ALL MECHANICAL GRILLES, ETC. TO BE PAINTED TO MATCH CEILING UNLESS NOTED OTHERWISE.
- REFER TO SPECIFICATIONS FOR ADDITIONAL INFORMATION AND/OR INSTRUCTION ON PREPARATION, ADHESIVES,
- AND SEALERS, ETC. FOR MATERIALS INDICATED ON THE FINISHES DRAWING. CONTRACTOR TO ENSURE FLOOR IS SMOOTH AND LEVEL FOR NEW FINISHES PRIOR TO INSTALLATION. PREPARE
- EXISTING FLOOR TO RECEIVE NEW FINISH. WHERE SHEET GOODS ARE BEING INSTALLED, SUBFLOOR TO BE WELL PREPARED SO SUBFLOOR WILL NOT
- ALL FLOOR FINISHES TO BE FLUSH WITH COLUMNS, BUILDING PERIMETER, AND INTERIOR WALLS. FLOORING CONTRACTROR TO COORDINATE INSTALLATION WITH MILLWORK INSTALLER.
- FEATHER FLOOR TO ENSURE SMOOTH TRANSITION BETWEEN DISSIMILAR FLOOR FINISHES. INSTALL TRANSITION STRIPS AS NOTED.
- ALL CHANGES IN FLOOR FINISHES SHALL BE CENTERED IN DOORWAYS, UNLESS NOTED OTHERWISE. INSTALL RUBBER BASE RB-1, INCLUDING COLUMNS AND BENEATH INDUCTION UNITS. UNLESS NOTED OTHERWISE.
- ALL FLOOR FINISHES SHALL EXTEND UNDER MILLWORK/CABINETS TO FACE OF TOE KICK. WHERE EQUIPMENT ON FLOOR CAN BE REMOVED. FLOOR FINISH TO EXTEND INTO RECESS OR CAVITY TO FACE OF WALL
- ALL MISCELLANEOUS METALS, TRIMS, ETC. ON WALLS TO BE PAINTED TO MATCH ADJACENT WALL SURFACE