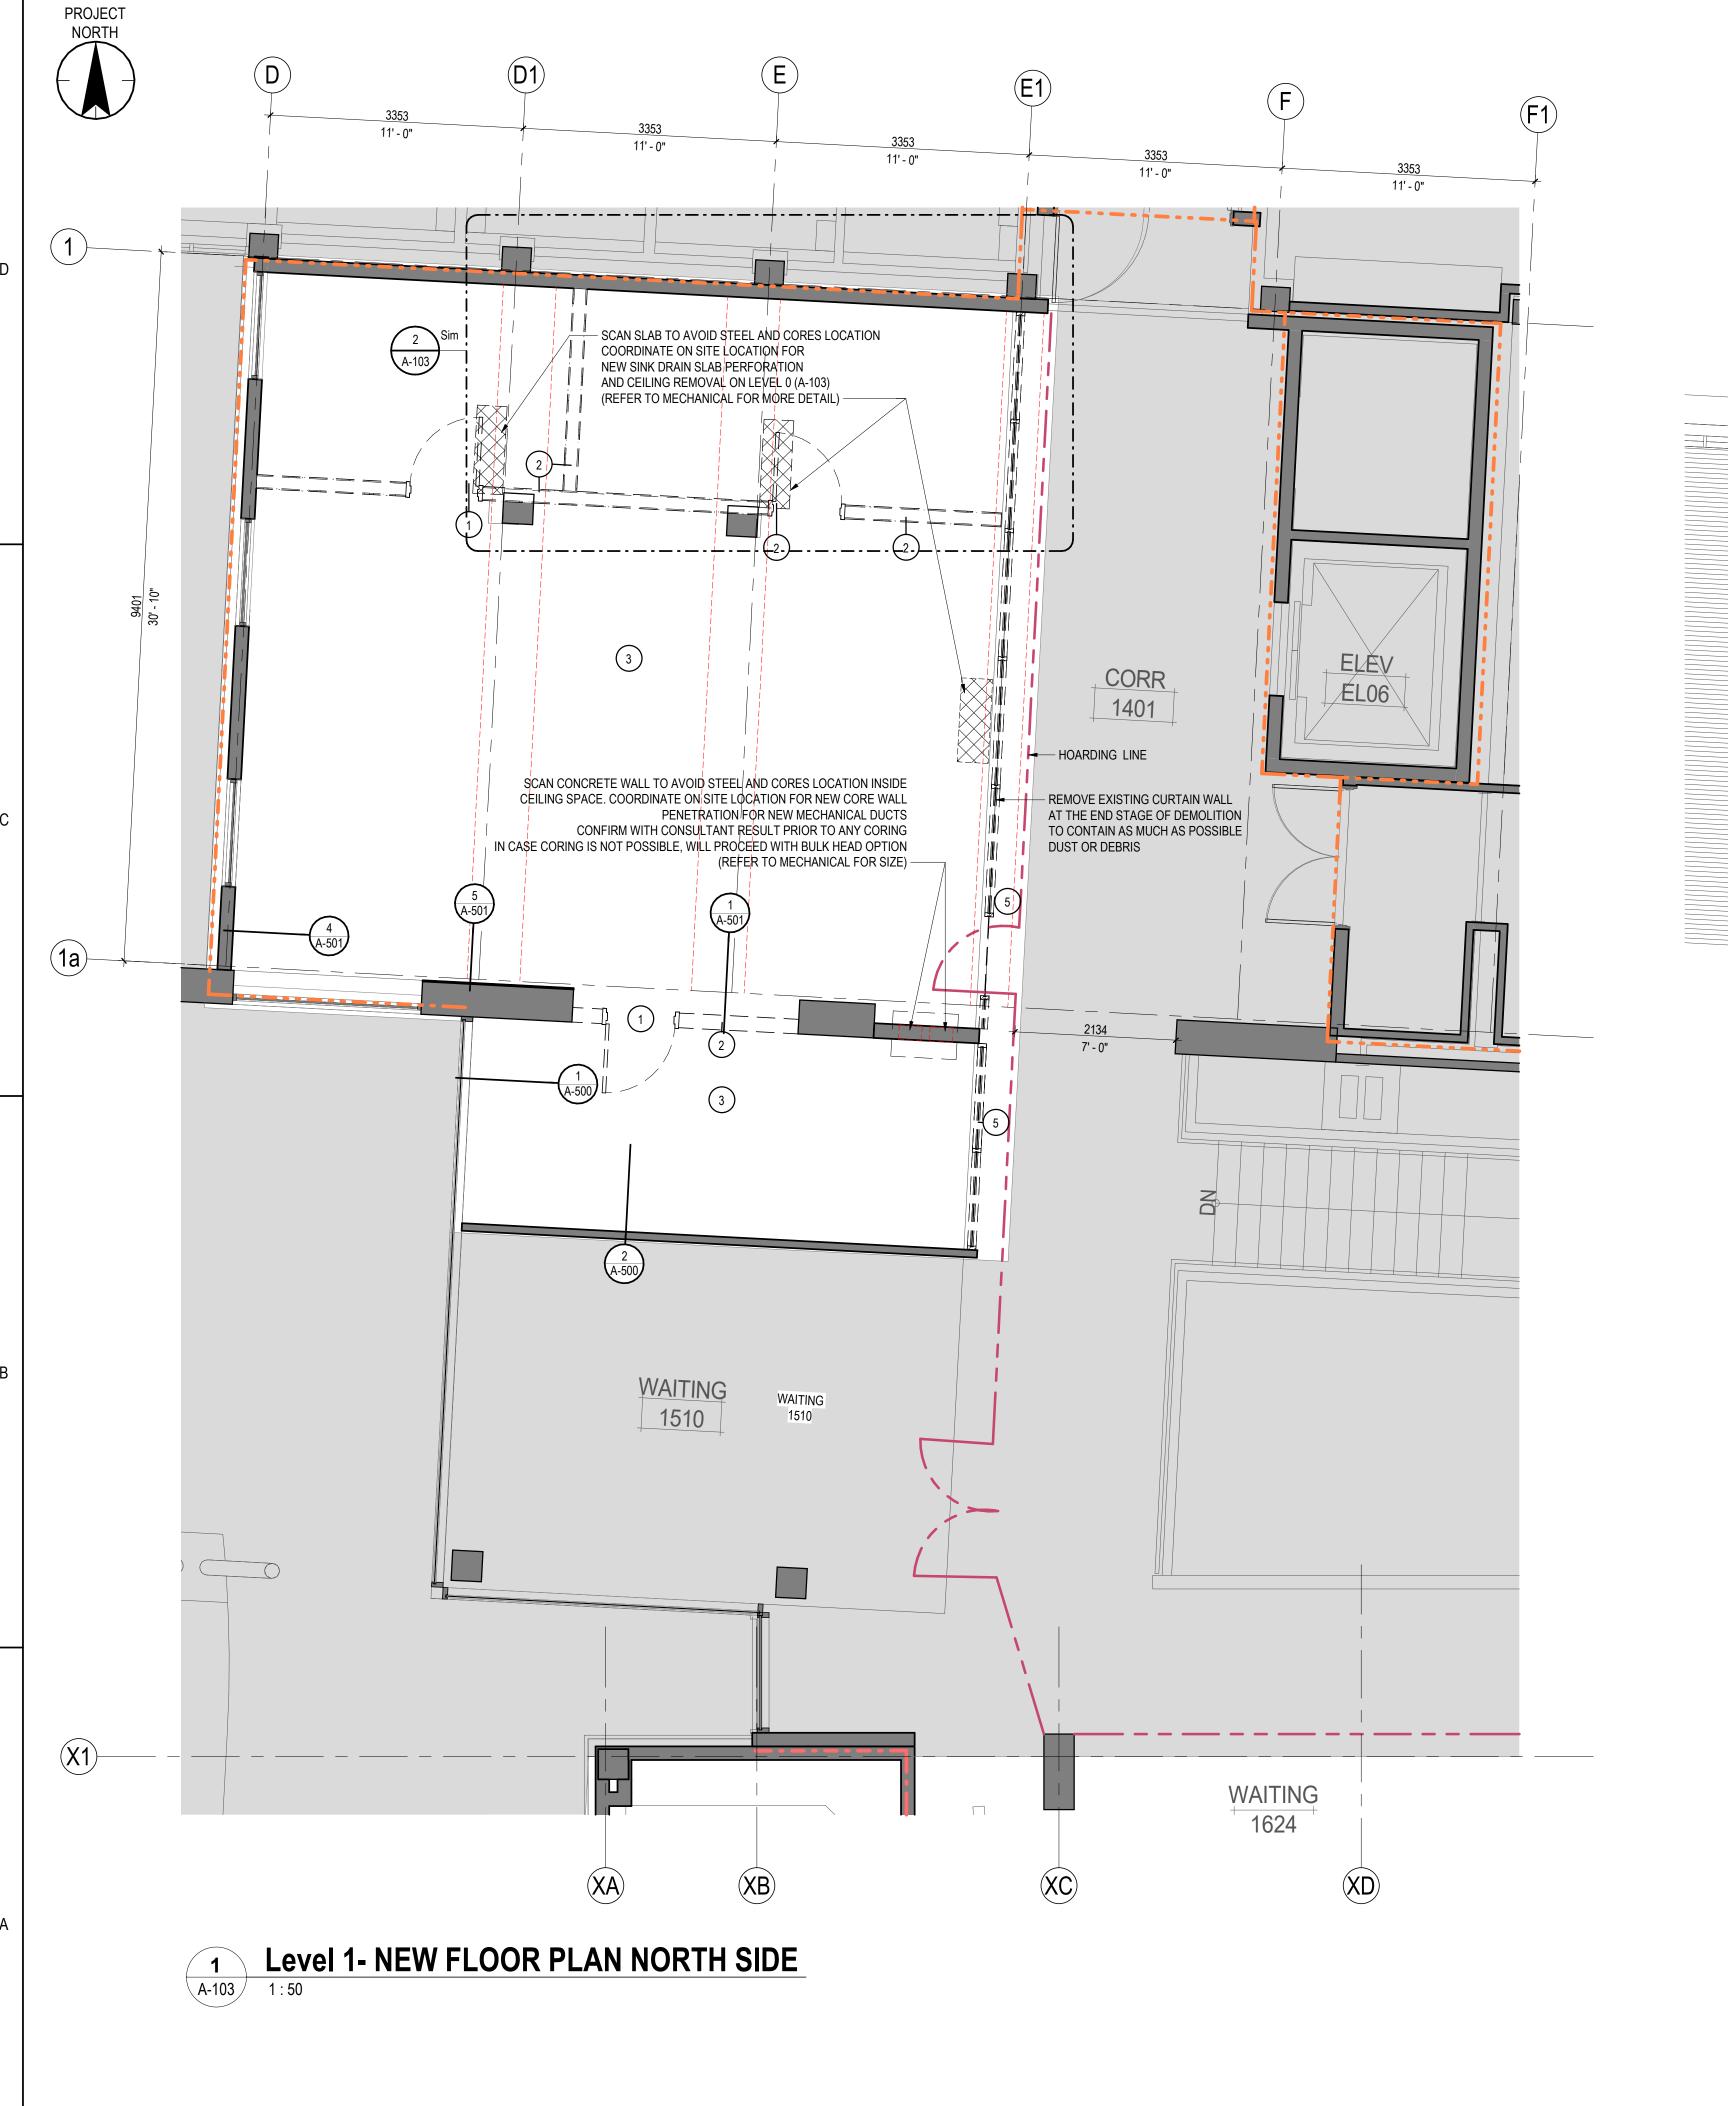

Level 0 - APPROXIMATE CORING LOCATIONS A-103

LEGEND:

DEMO WALLS EXISTING WALLS

EXISTING STRUCTURAL UNDER FLOOR