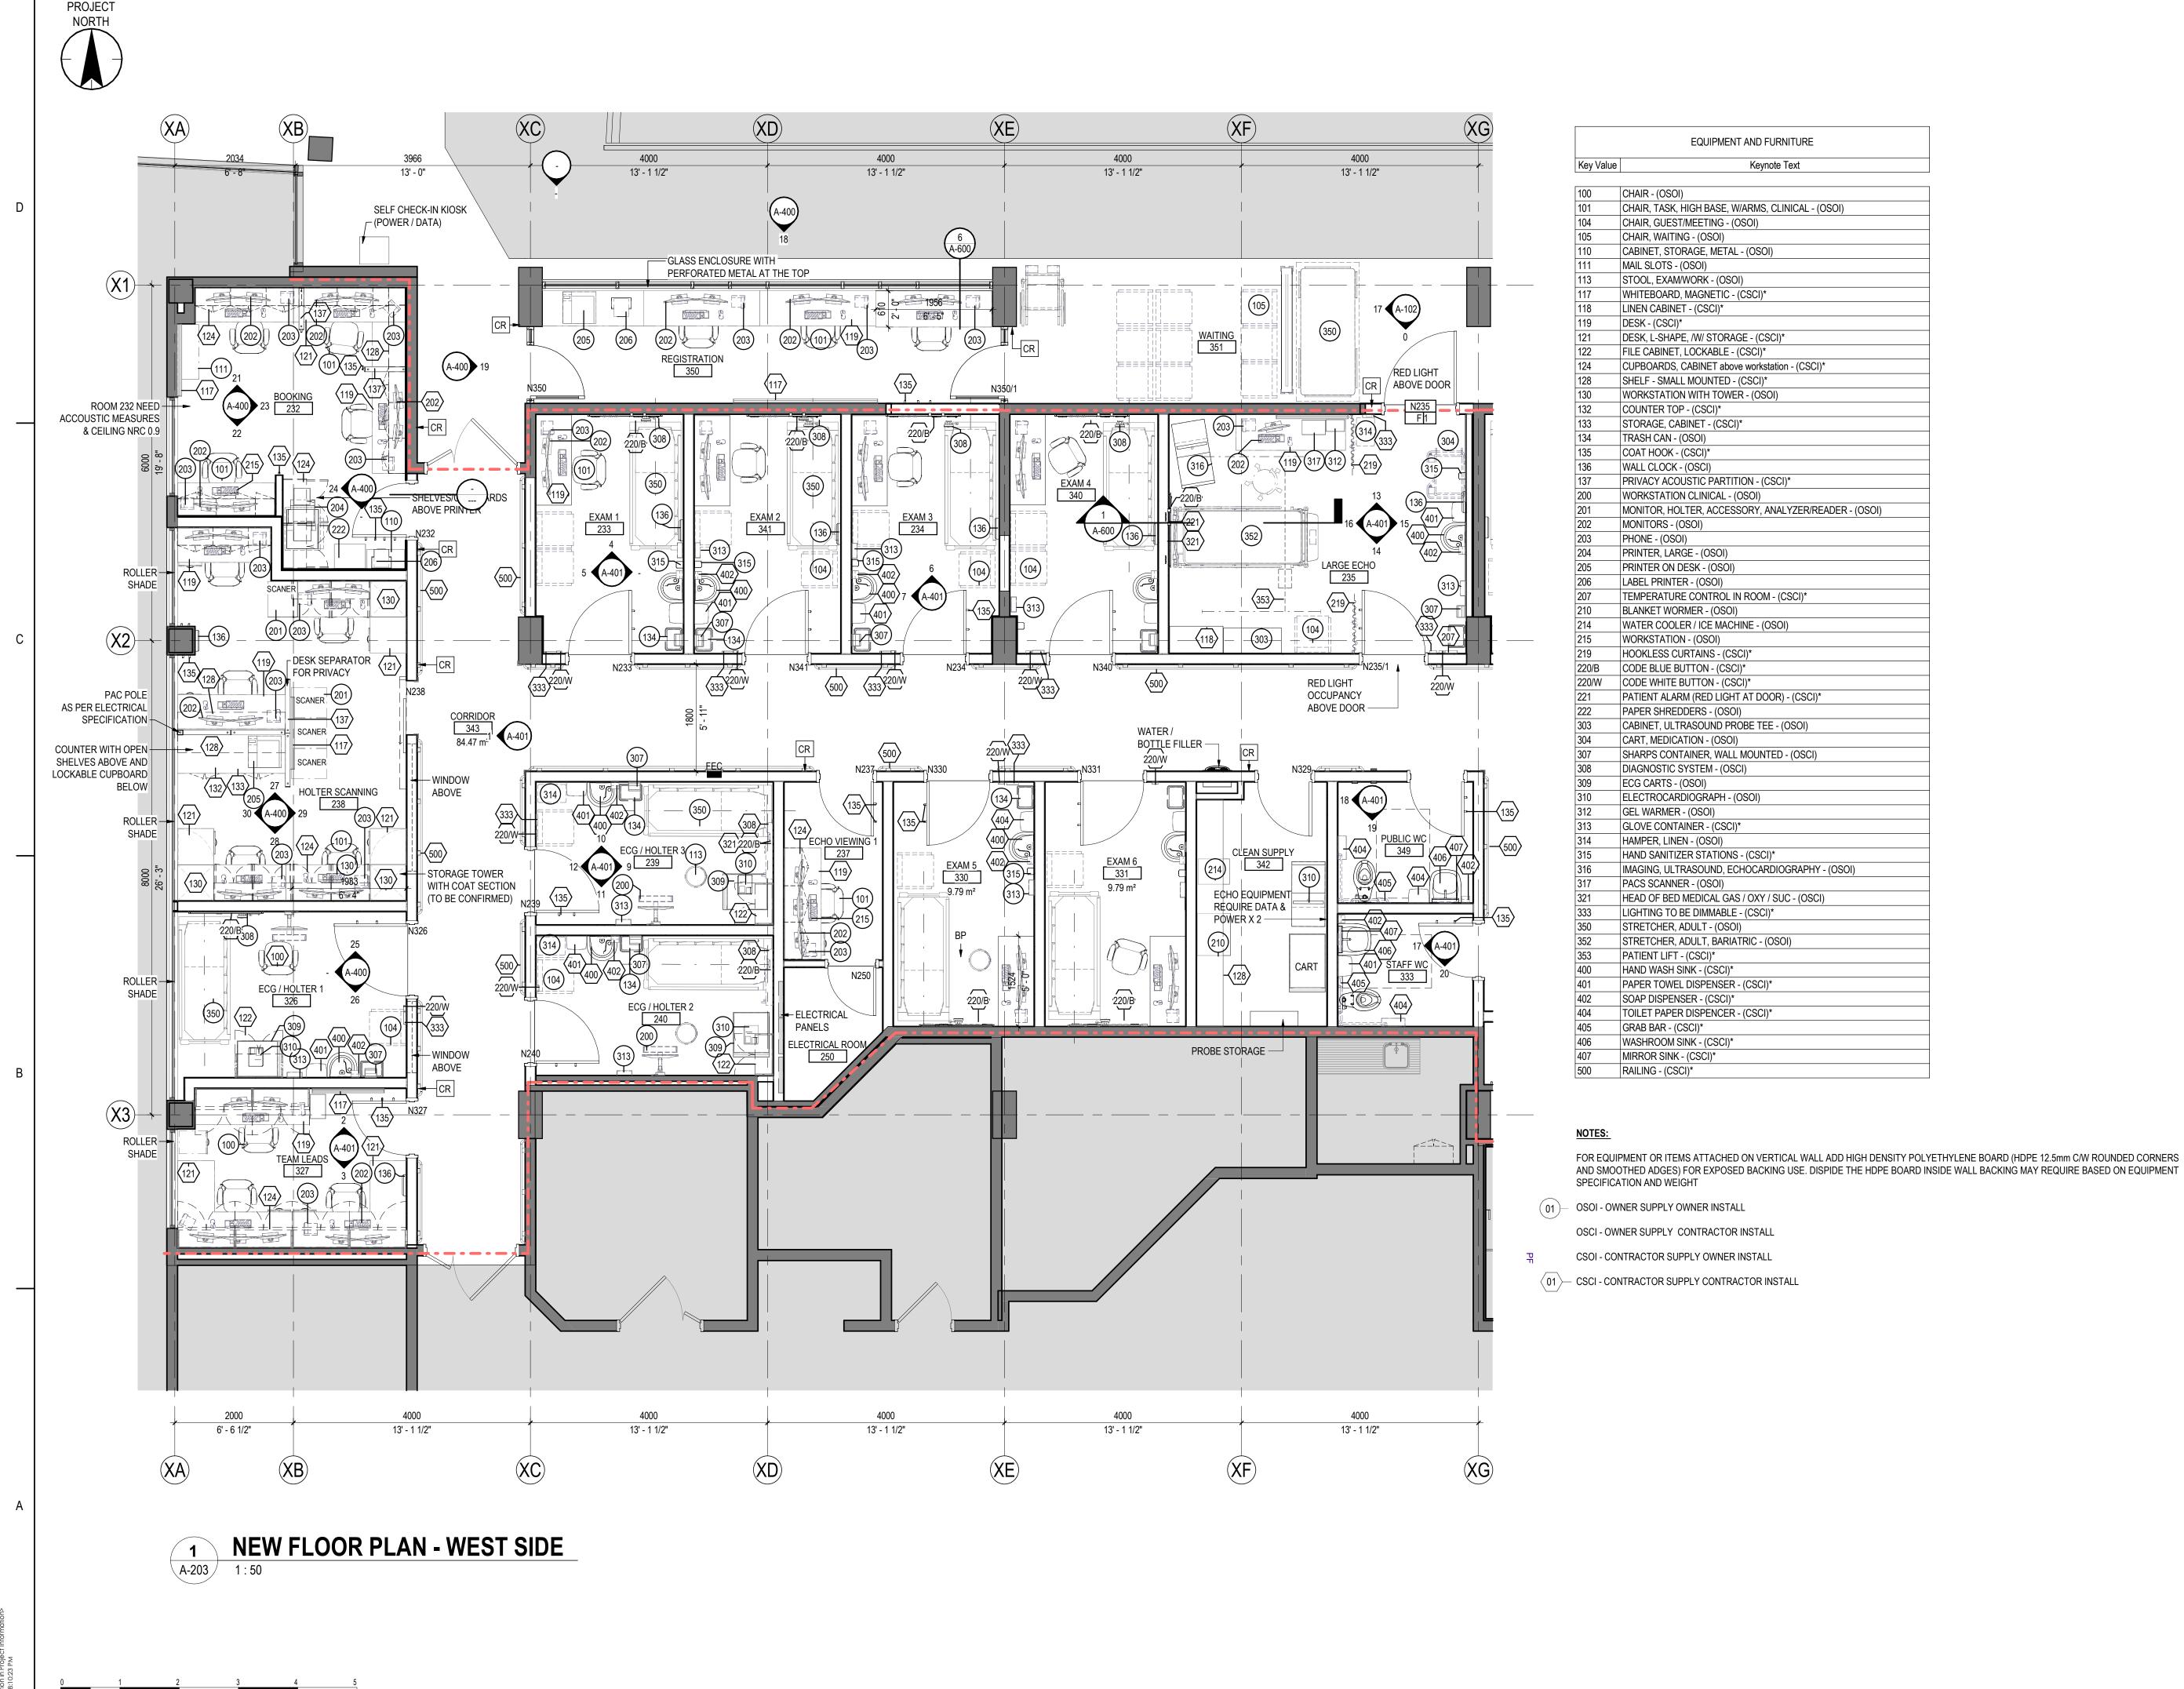

A200 LEVEL 1 - NEW FLOOR PLAN A201 LEVEL 1 -NEW EQUIPMENT FLOOR PLAN A202 LEVEL 1 -NEW FLOOR PLAN - EAST SIDE A203 LEVEL 1 -NEW FLOOR PLAN - WEST SIDE A204 LEVEL 1 - NEW FLOOR PLAN - NORTH SIDE A206 LEVEL 1 -NEW REFLECTED CEILING PLAN - EAST SIDE

UHN - Cardiac Diagnostic Services - Phase 3

1475 Edmonton St, Prince George, BC V2M 1S2

LEVEL 1 - NEW FLOOR PLAN - WEST SIDE

Project No. 144320012 Revision

Scale As indicated Drawing No. A-203

The Contractor shall verify and be responsible for all dimensions. DO NOT scale the drawing - any errors or omissions shall be reported to Stantec without delay.