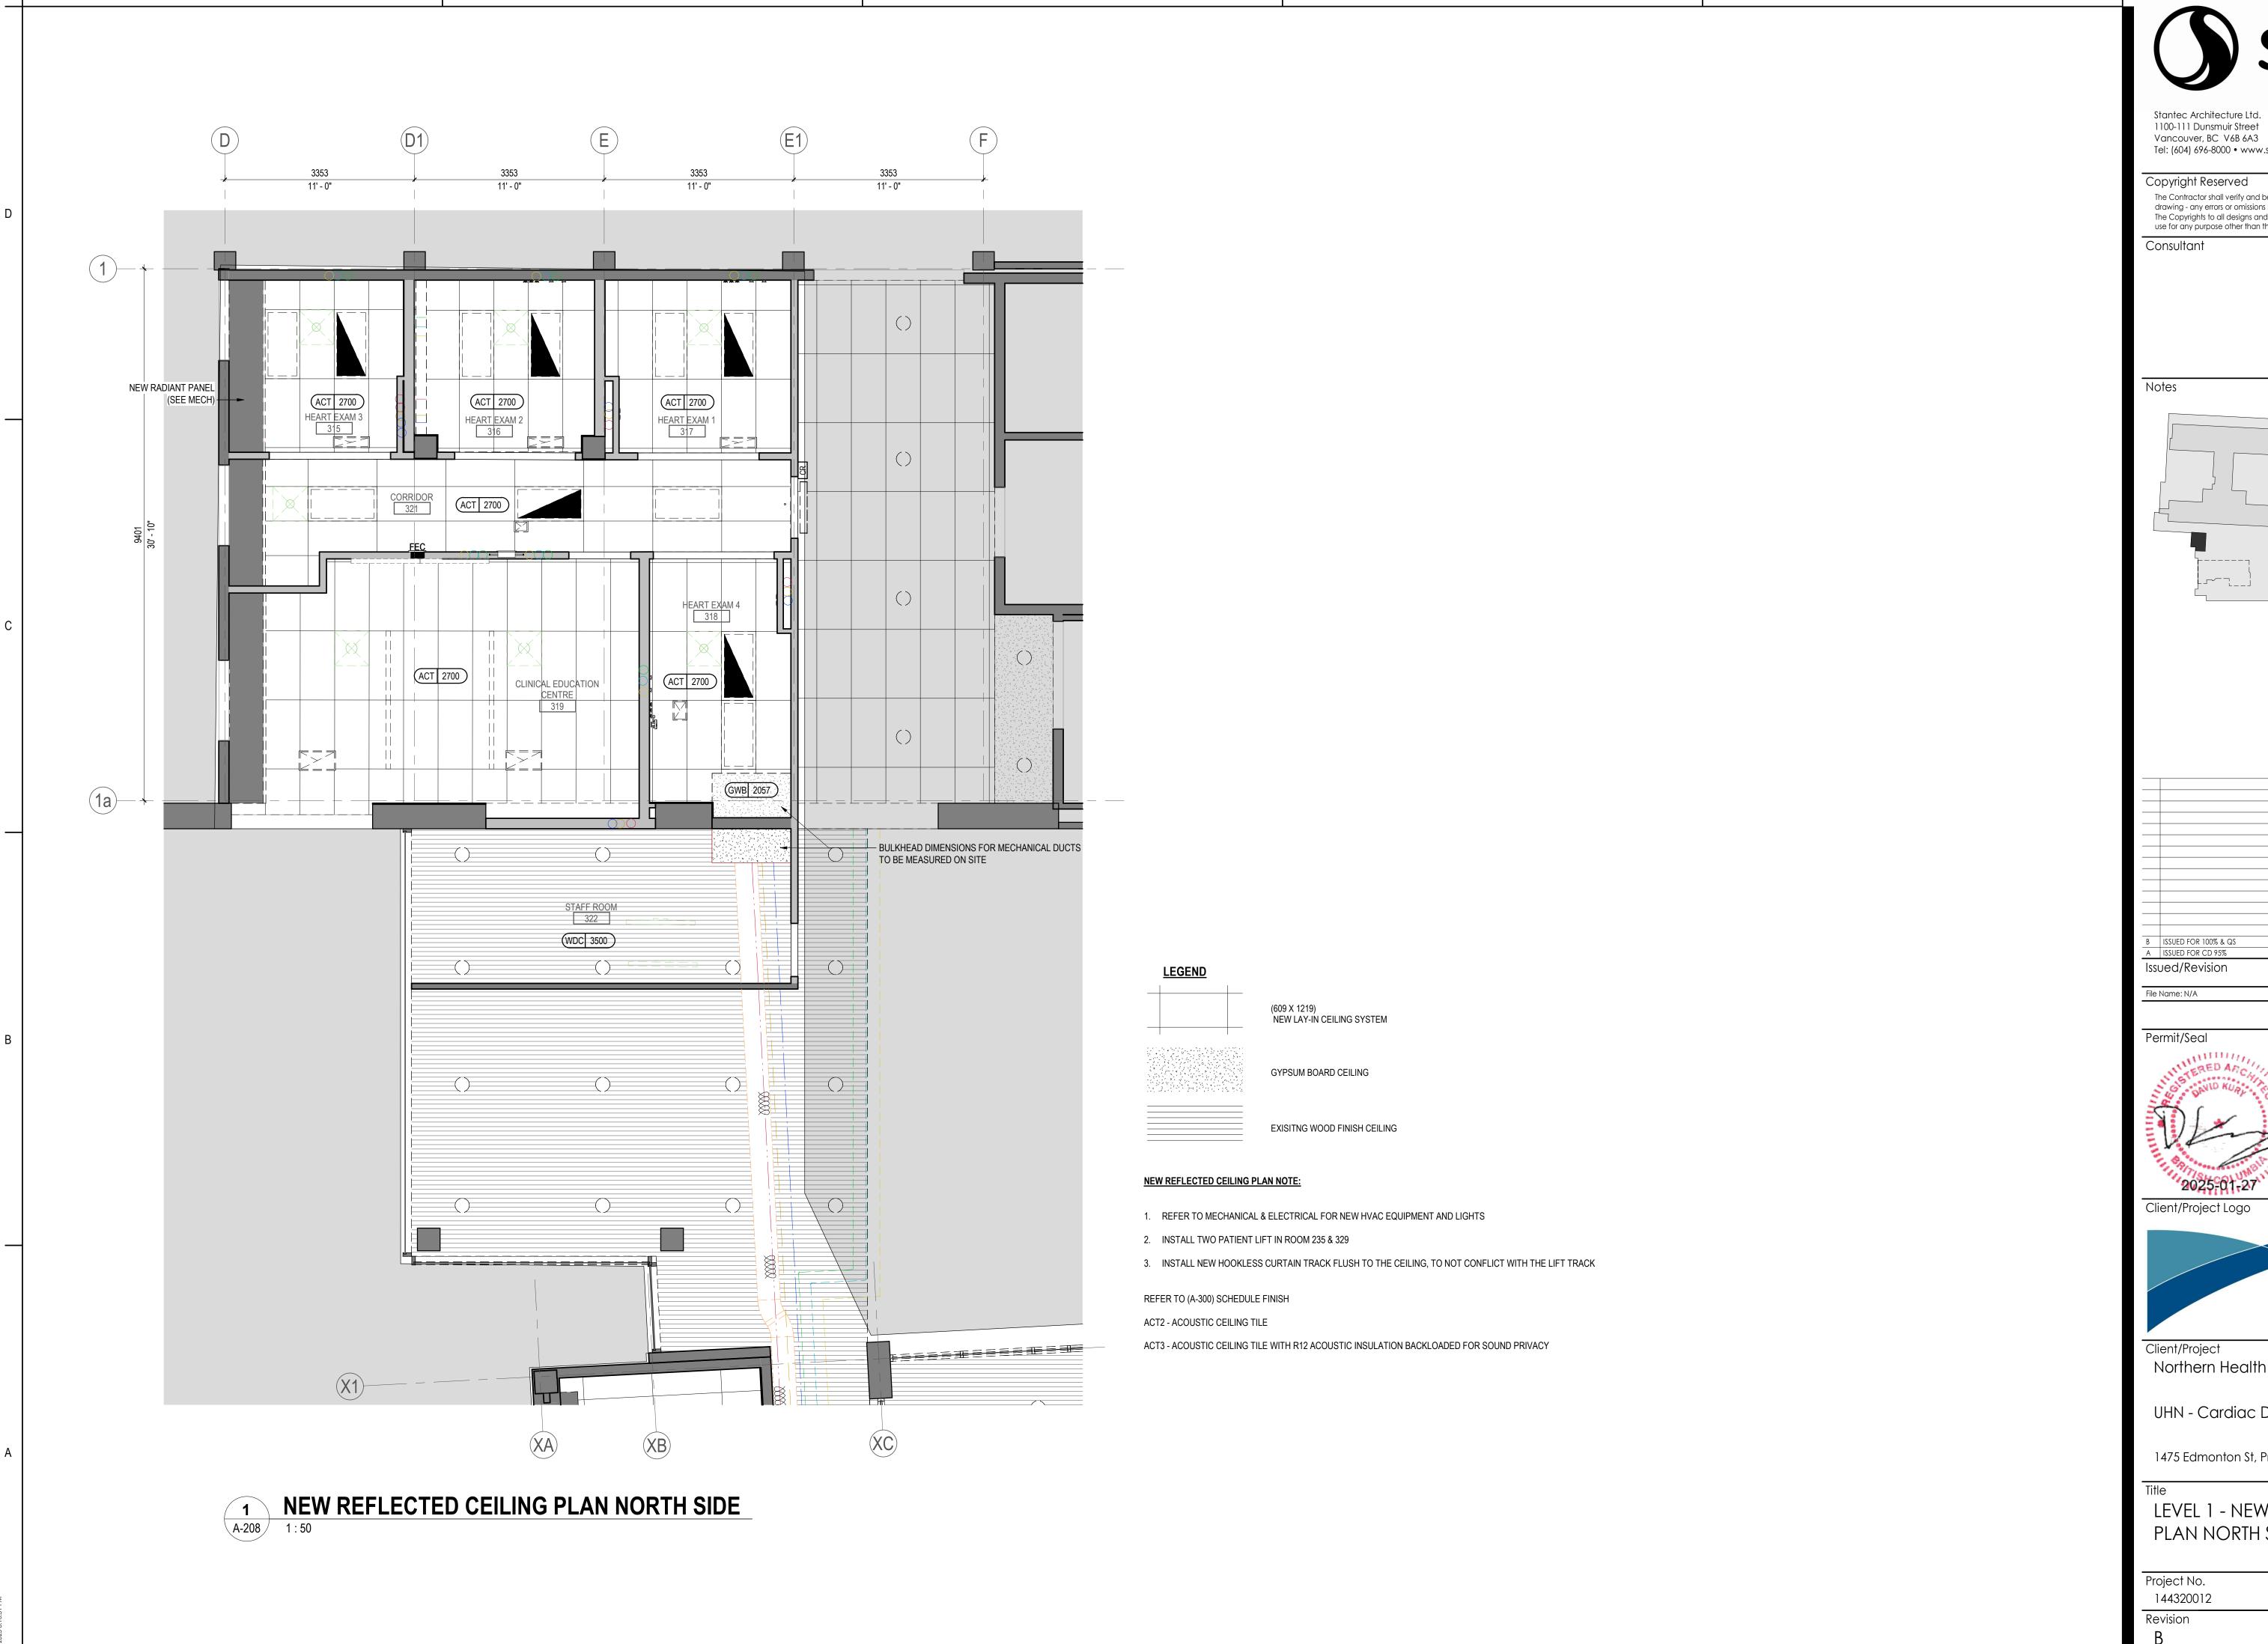

## **CEILING NOTES:**

- THE REFLECTED CEILING PLAN IS PROVIDED FOR CEILING TYPES AND LOCATIONS OF LIGHT FIXTURES ONLY AND SHALL BE READ IN CONJUNCTION WITH MECHANICAL AND ELECTRICAL DRAWINGS.
- REFER TO MECHANICAL & ELECTRICAL DRAWINGS FOR EXACT LOCATIONS OF MECHANICAL & ELECTRICAL COMPONENTS.
- ANY CONTRADICTORY INFORMATION AND SITUATIONS SHOULD BE BROUGHT TO THE ATTENTION OF THE
- CONSULTANT PRIOR TO PROCEEDING WITH A TASK. IF T-BAR MODIFICATION IS REQUIRED TO SUIT SLAB TO SLAB PARTITIONS, MODIFICATION SHALL BE INCLUDED IN
- WORK. REPLACE ALL DAMAGED MAIN TEES AND CROSS TEES, TO MATCH EXISTING AND CLEAN SOILED TEES.
- REUSE SALVAGED SUSPENDED T-BAR SYSTEM AND ACOUSTIC CEILING TILES, SALVAGE LIGHT
- FIXTURES WHERE INDICATED/OR AS SPECIFIED BY THE CONSULTANTS. REPLACE/RELOCATE ALL DAMAGED, SOILED, OR DISCOLORED ACOUSTIC TILE TO MAINTAIN OVERALL UNIFORM APPEARANCE THROUGHOUT TO THE SATISFACTION OF THE DESIGN CONSULTANT.
- PAINT ALL EXPOSED CEILINGS INCLUDING CONCRETE COFFERS, CONCRETE ROOF JOIST, CABLE TRAYS, ACCESS PANELS. AND GYPSUM BOARD CEILINGS AND BULKHEADS. UNLESS NOTED OTHERWISE. ONE COAT PRIMER & TWO COATS TOP COAT, FLAT FINISH.
- PAINT ALL CEILING MOUNTED ACCESS PANELS AND GRILLES SAME AS ADJACENT CEILING UNLESS ALL MISCELLANEIOUS METALS, TRIMS ON CEILING ETC. TO BE PAINTED TO MATCH ADJACENT CEILING SURFACE.

LEVEL 1 - NEW REFLECTED CEILING PLAN NORTH SIDE

> As indicated Drawing No.

Scale

The Contractor shall verify and be responsible for all dimensions. DO NOT scale the

Appd YYYY.MM.DD

UHN - Cardiac Diagnostic Services - Phase 3