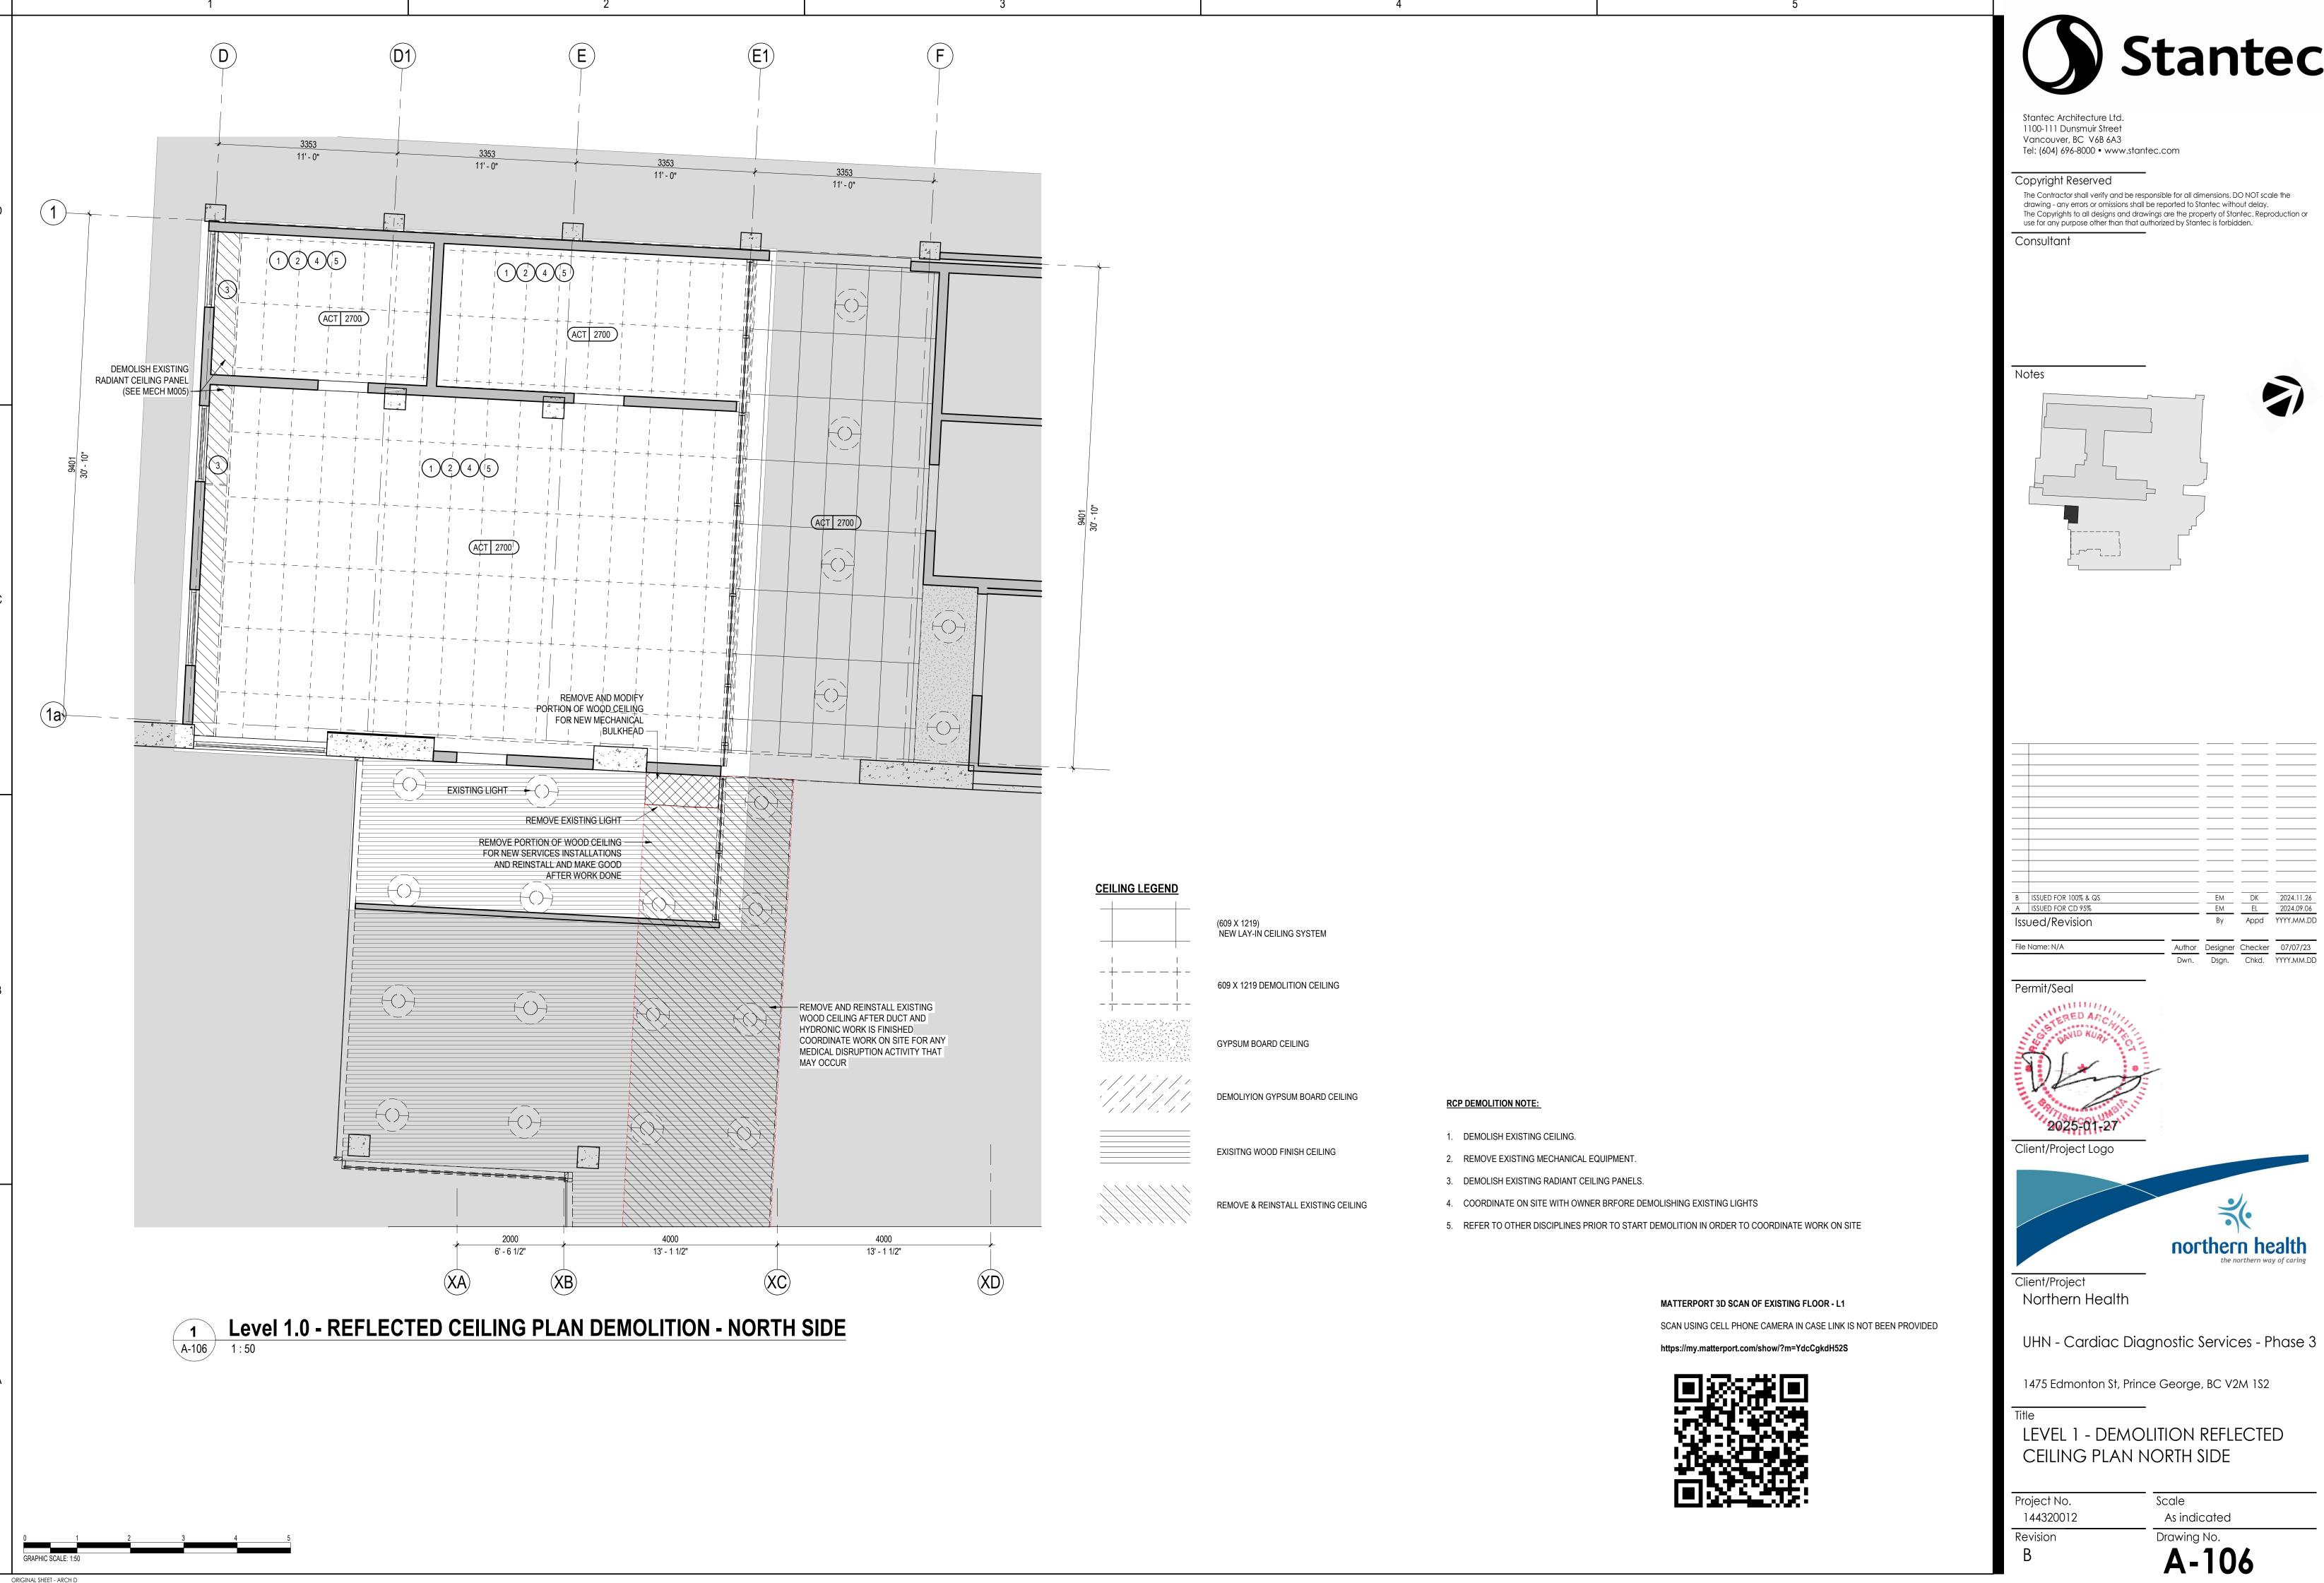

## **CEILING NOTES:**

- THE REFLECTED CEILING PLAN IS PROVIDED FOR CEILING TYPES AND LOCATIONS OF LIGHT FIXTURES ONLY AND SHALL BE READ IN CONJUNCTION WITH MECHANICAL AND ELECTRICAL DRAWINGS.
- REFER TO MECHANICAL & ELECTRICAL DRAWINGS FOR EXACT LOCATIONS OF MECHANICAL & ELECTRICAL COMPONENTS.
- ANY CONTRADICTORY INFORMATION AND SITUATIONS SHOULD BE BROUGHT TO THE ATTENTION OF THE
- CONSULTANT PRIOR TO PROCEEDING WITH A TASK. IF T-BAR MODIFICATION IS REQUIRED TO SUIT SLAB TO SLAB PARTITIONS, MODIFICATION SHALL BE INCLUDED IN
- WORK. REPLACE ALL DAMAGED MAIN TEES AND CROSS TEES, TO MATCH EXISTING AND CLEAN SOILED TEES.
- REUSE SALVAGED SUSPENDED T-BAR SYSTEM AND ACOUSTIC CEILING TILES, SALVAGE LIGHT
- FIXTURES WHERE INDICATED/OR AS SPECIFIED BY THE CONSULTANTS. REPLACE/RELOCATE ALL DAMAGED, SOILED, OR DISCOLORED ACOUSTIC TILE TO MAINTAIN OVERALL UNIFORM APPEARANCE THROUGHOUT TO THE SATISFACTION OF THE DESIGN CONSULTANT.
- PAINT ALL EXPOSED CEILINGS INCLUDING CONCRETE COFFERS, CONCRETE ROOF JOIST, CABLE TRAYS, ACCESS PANELS. AND GYPSUM BOARD CEILINGS AND BULKHEADS. UNLESS NOTED OTHERWISE. ONE COAT PRIMER & TWO COATS TOP COAT, FLAT FINISH.
- PAINT ALL CEILING MOUNTED ACCESS PANELS AND GRILLES SAME AS ADJACENT CEILING UNLESS ALL MISCELLANEIOUS METALS, TRIMS ON CEILING ETC. TO BE PAINTED TO MATCH ADJACENT CEILING SURFACE.

#### **DEMOLITION NOTE:**

- 1. REMOVE EXISTING DOORS AND FRAME COORDINATE WITH OWNER IF THEY WANT TO KEEP IT
- 2. DEMOLISH EXISTING WALLS
- 3. REMOVE EXISTING FLOOR FINISH
- 4. DEMOLISH EXISTING PLUMBING FIXTURES UNLESS OTHERWISE NOTED, HAND OVER TO OWNER EXISTING STAINLESS STEEL SINKS AND AUTOMATIC FAUCETS
- 5. REMOVE EXISTING CURTAIN WALL IN THE CORRIDOR
- 6. REMOVE AND HAND OVER TO OWNER EXISTING EQUIPMENT INCLUDING WALL MOUNTED ITEMS AND RELATED BACKING BOARD (HAND SANITIZER, GLOVE HOLDERS, etc.)
- 7. REFER TO OTHER DISCIPLINES PRIOR TO START DEMOLITION IN ORDER TO COORDINATE WORK ON SITE
- 8. REMOVE AND REINSTALL WOOD FINISH WHERE IS REQUIRED IN THE MAIN CORRIDOR AFTER WORK COMPLETED
- 9. DEMOLISH MILLWORK UNLESS OTHER WISE NOTED
- 10. MAKE GOOD OF EXISTING FLOORS AND WALLS FINISH AFTER REMOVING HOARDING
- 11. REMOVE EXITING HAND RAILS AND BUMPER PROTECTIONS (COORDINATE WITH OWNER IF WANT TO KEEP IT OR DISPOSE OF THE ITEMS)