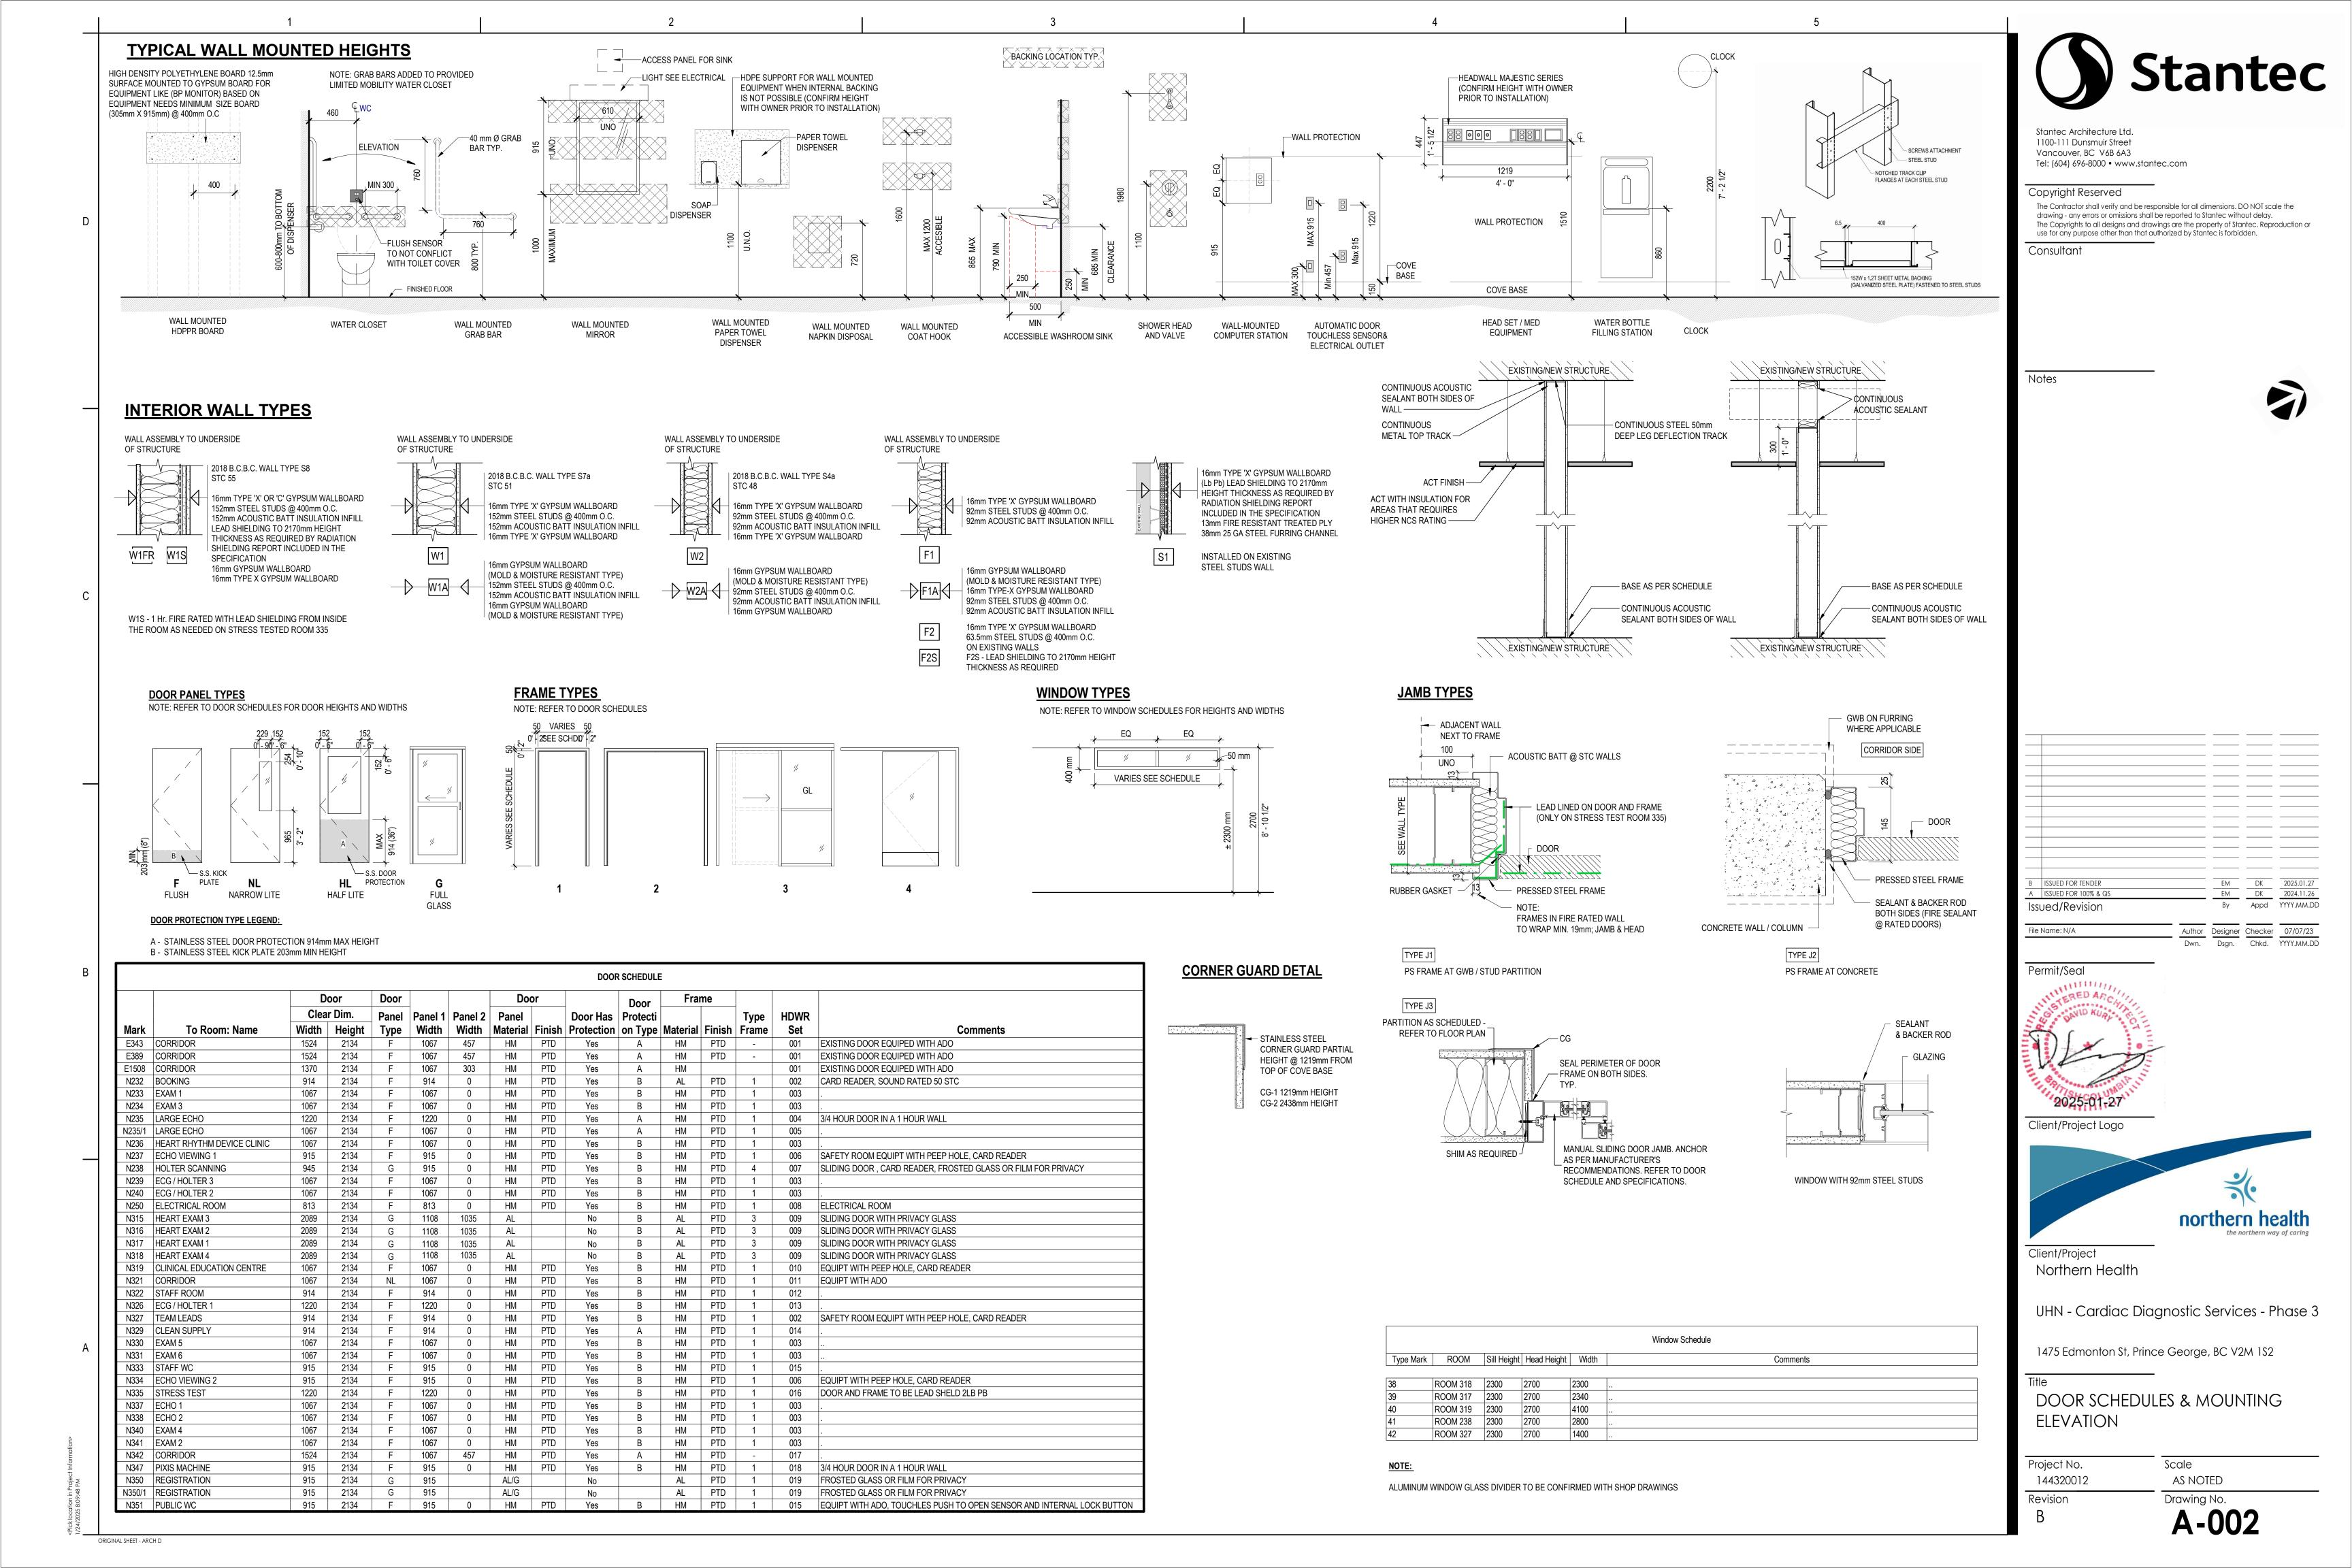

DETAIL NUMBER -- ELEVATION NUMBER DETAIL CALLOUTS **EXTERIOR ELEVATIONS** SHEET ON WHICH SHEET ON WHICH DETAIL IS SHOWN -**ELEVATION IS SHOWN** - ELEVATION NUMBER INTERIOR ELEVATIONS SHEET ON WHICH **ELEVATION IS SHOWN** - SECTION NUMBER **BUILDING SECTIONS** SHEET ON WHICH SECTION IS SHOWN - SECTION NUMBER WALL SECTIONS - SHEET ON WHICH SECTION IS SHOWN FLOOR FLOOR OR ROOF LEVEL NAME
0'-0" VERTICAL ELEVATION — VERTICAL ELEVATION PROJEC1 NORTH ARROW DRAWING REVISION

NSTALLED AS REQUIRED PRIOR TO THE COMMENCEMENT OF WORK.

FECHNICAL INSTRUCTOR PRIOR TO COMMENCEMENT OF WORK

**EXISTING WALL & DOOR CONSTRUCTION** 

NEW WALL & DOOR CONSTRUCTION

**EXISTING WALL & DOOR CONSTRUCTION** 

TO BE DEMOLISHED