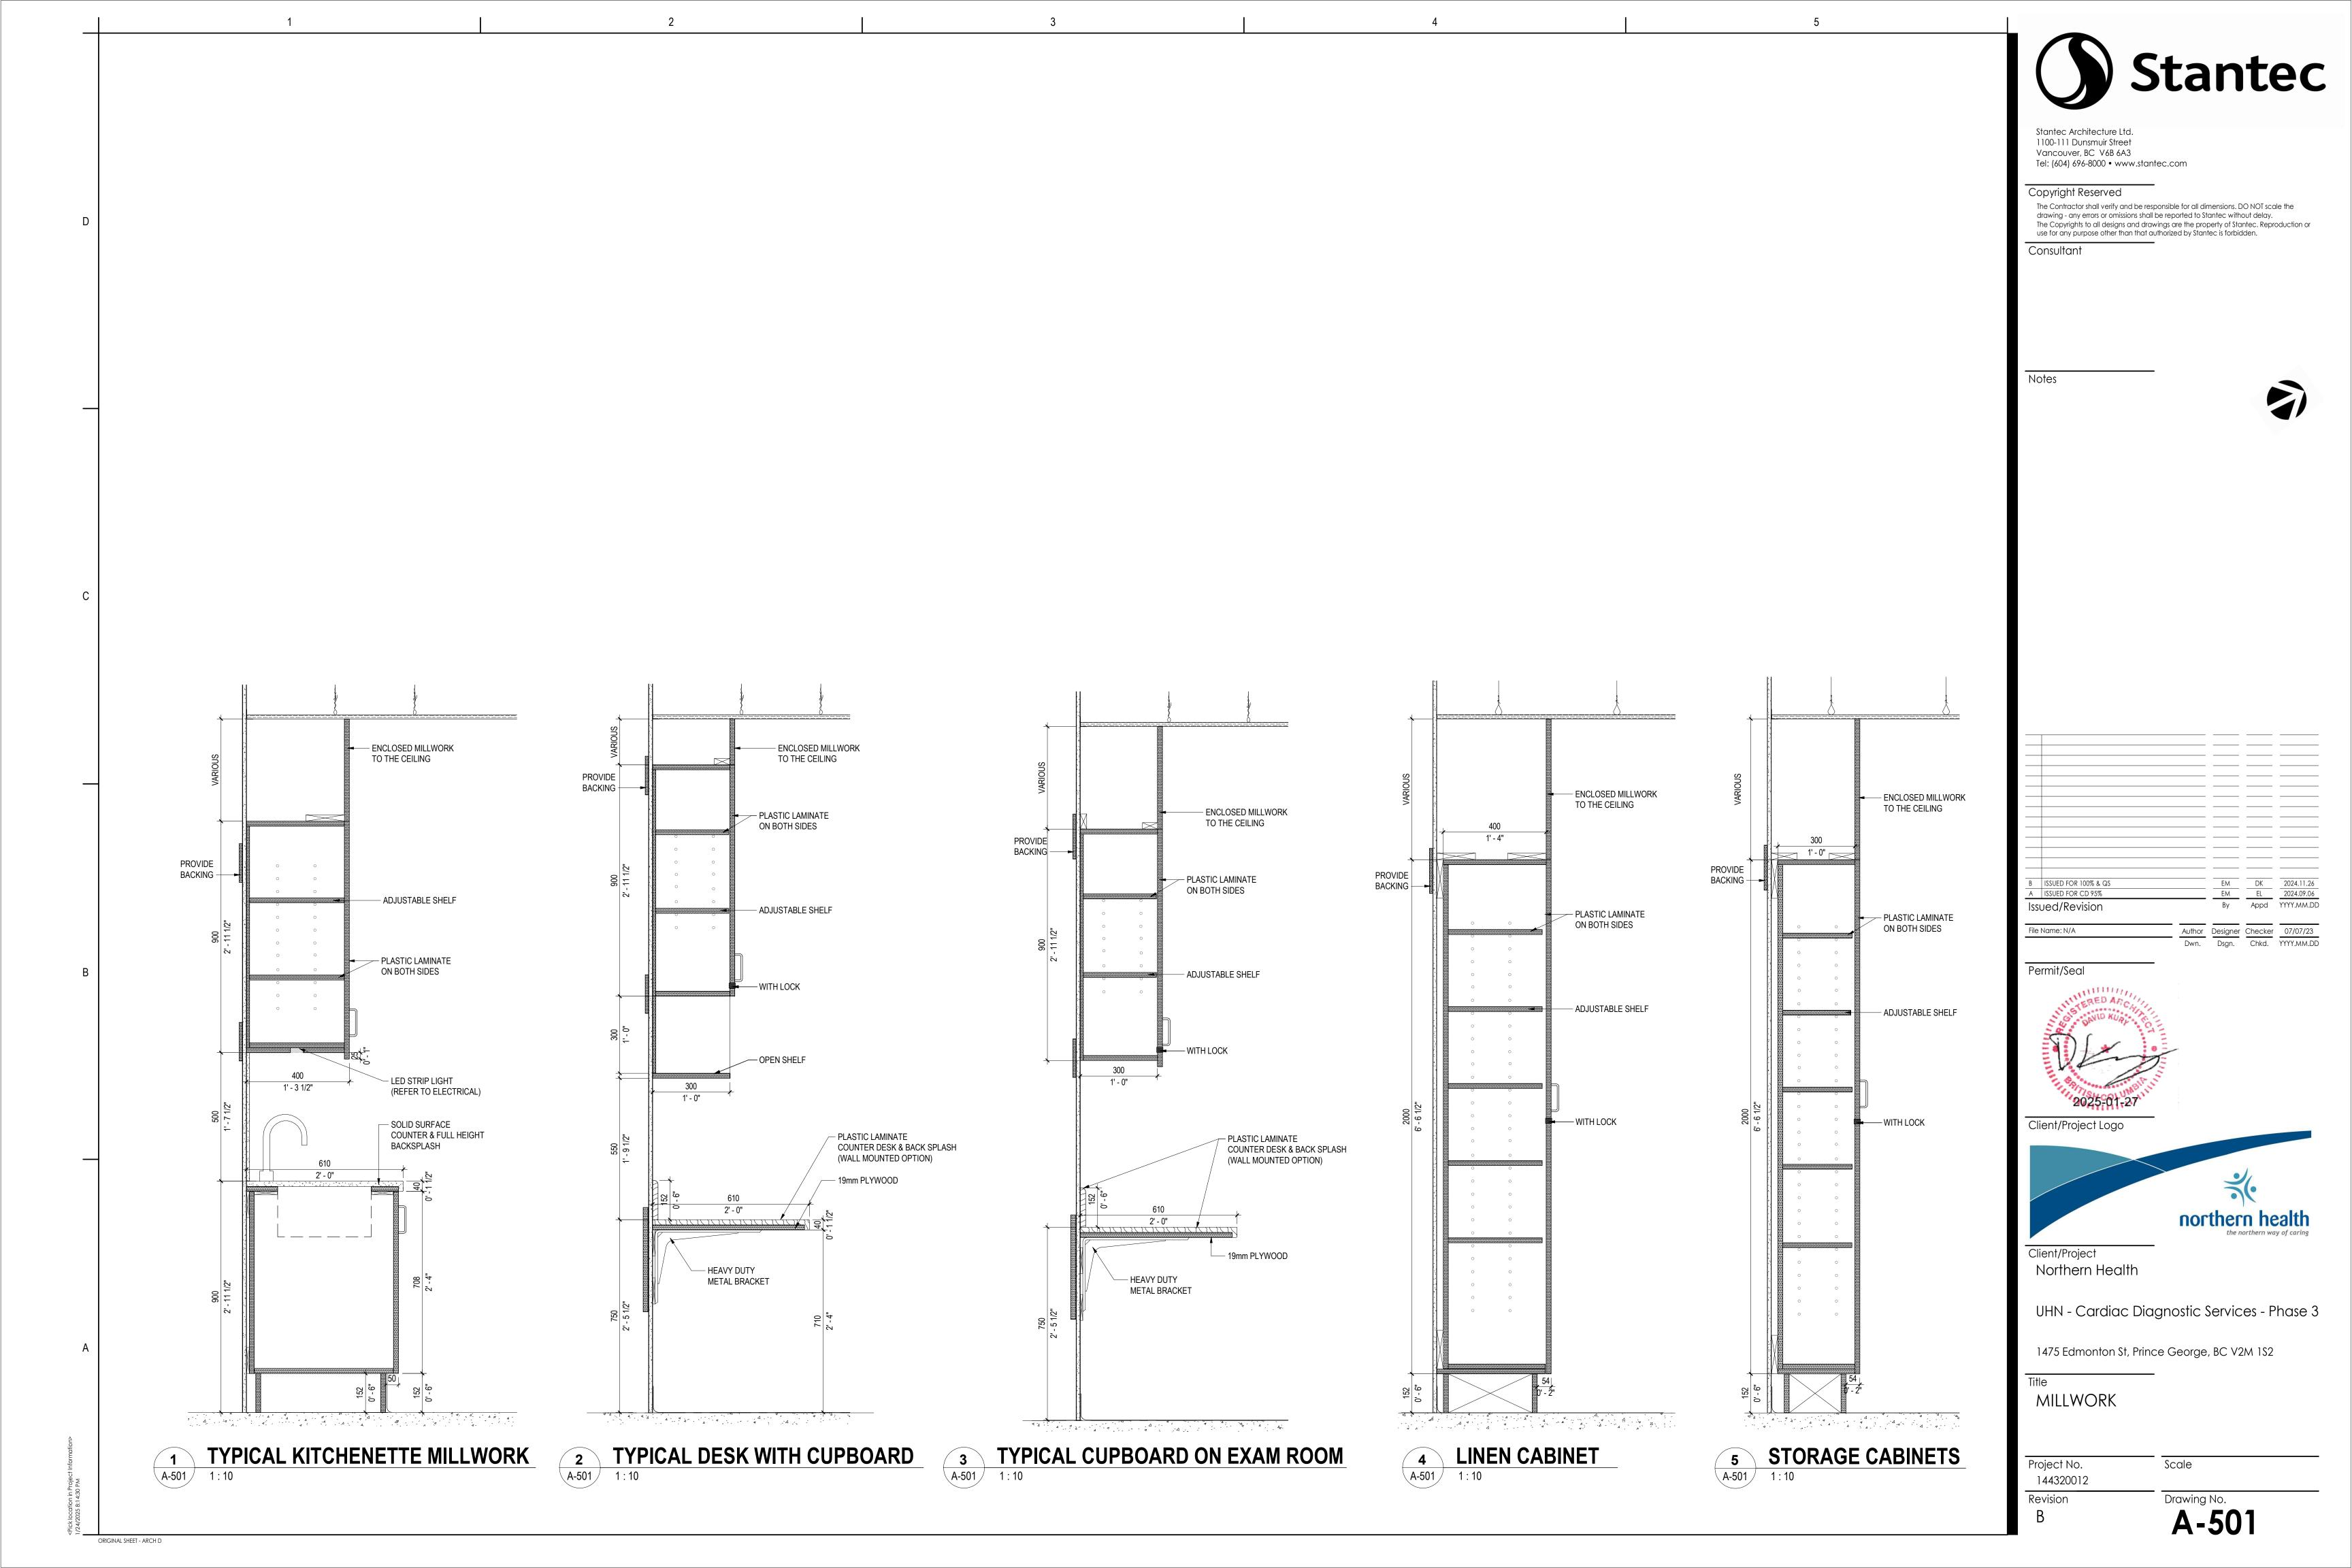

10 X 141     |



Stantec Architecture Ltd. 1100-111 Dunsmuir Street Vancouver, BC V6B 6A3 Tel: (604) 696-8000 • www.stantec.com

Copyright Reserved

The Contractor shall verify and be responsible for all dimensions. DO NOT scale the drawing - any errors or omissions shall be reported to Stantec without delay. The Copyrights to all designs and drawings are the property of Stantec. Reproduction or use for any purpose other than that authorized by Stantec is forbidden.

Consultant





Permit/Seal



Client/Project Logo



Client/Project

Northern Health

UHN - Cardiac Diagnostic Services - Phase 3

1475 Edmonton St, Prince George, BC V2M 1S2

MILLWORK

| Project No. | Scale       |
|-------------|-------------|
| 144320012   | AS NOTED    |
| Revision    | Drawing No. |

Drawing No.
A-500





 EM
 DK
 2025.01.27

 EM
 DK
 2024.11.26

 By
 Appd
 YYYY.MM.DD