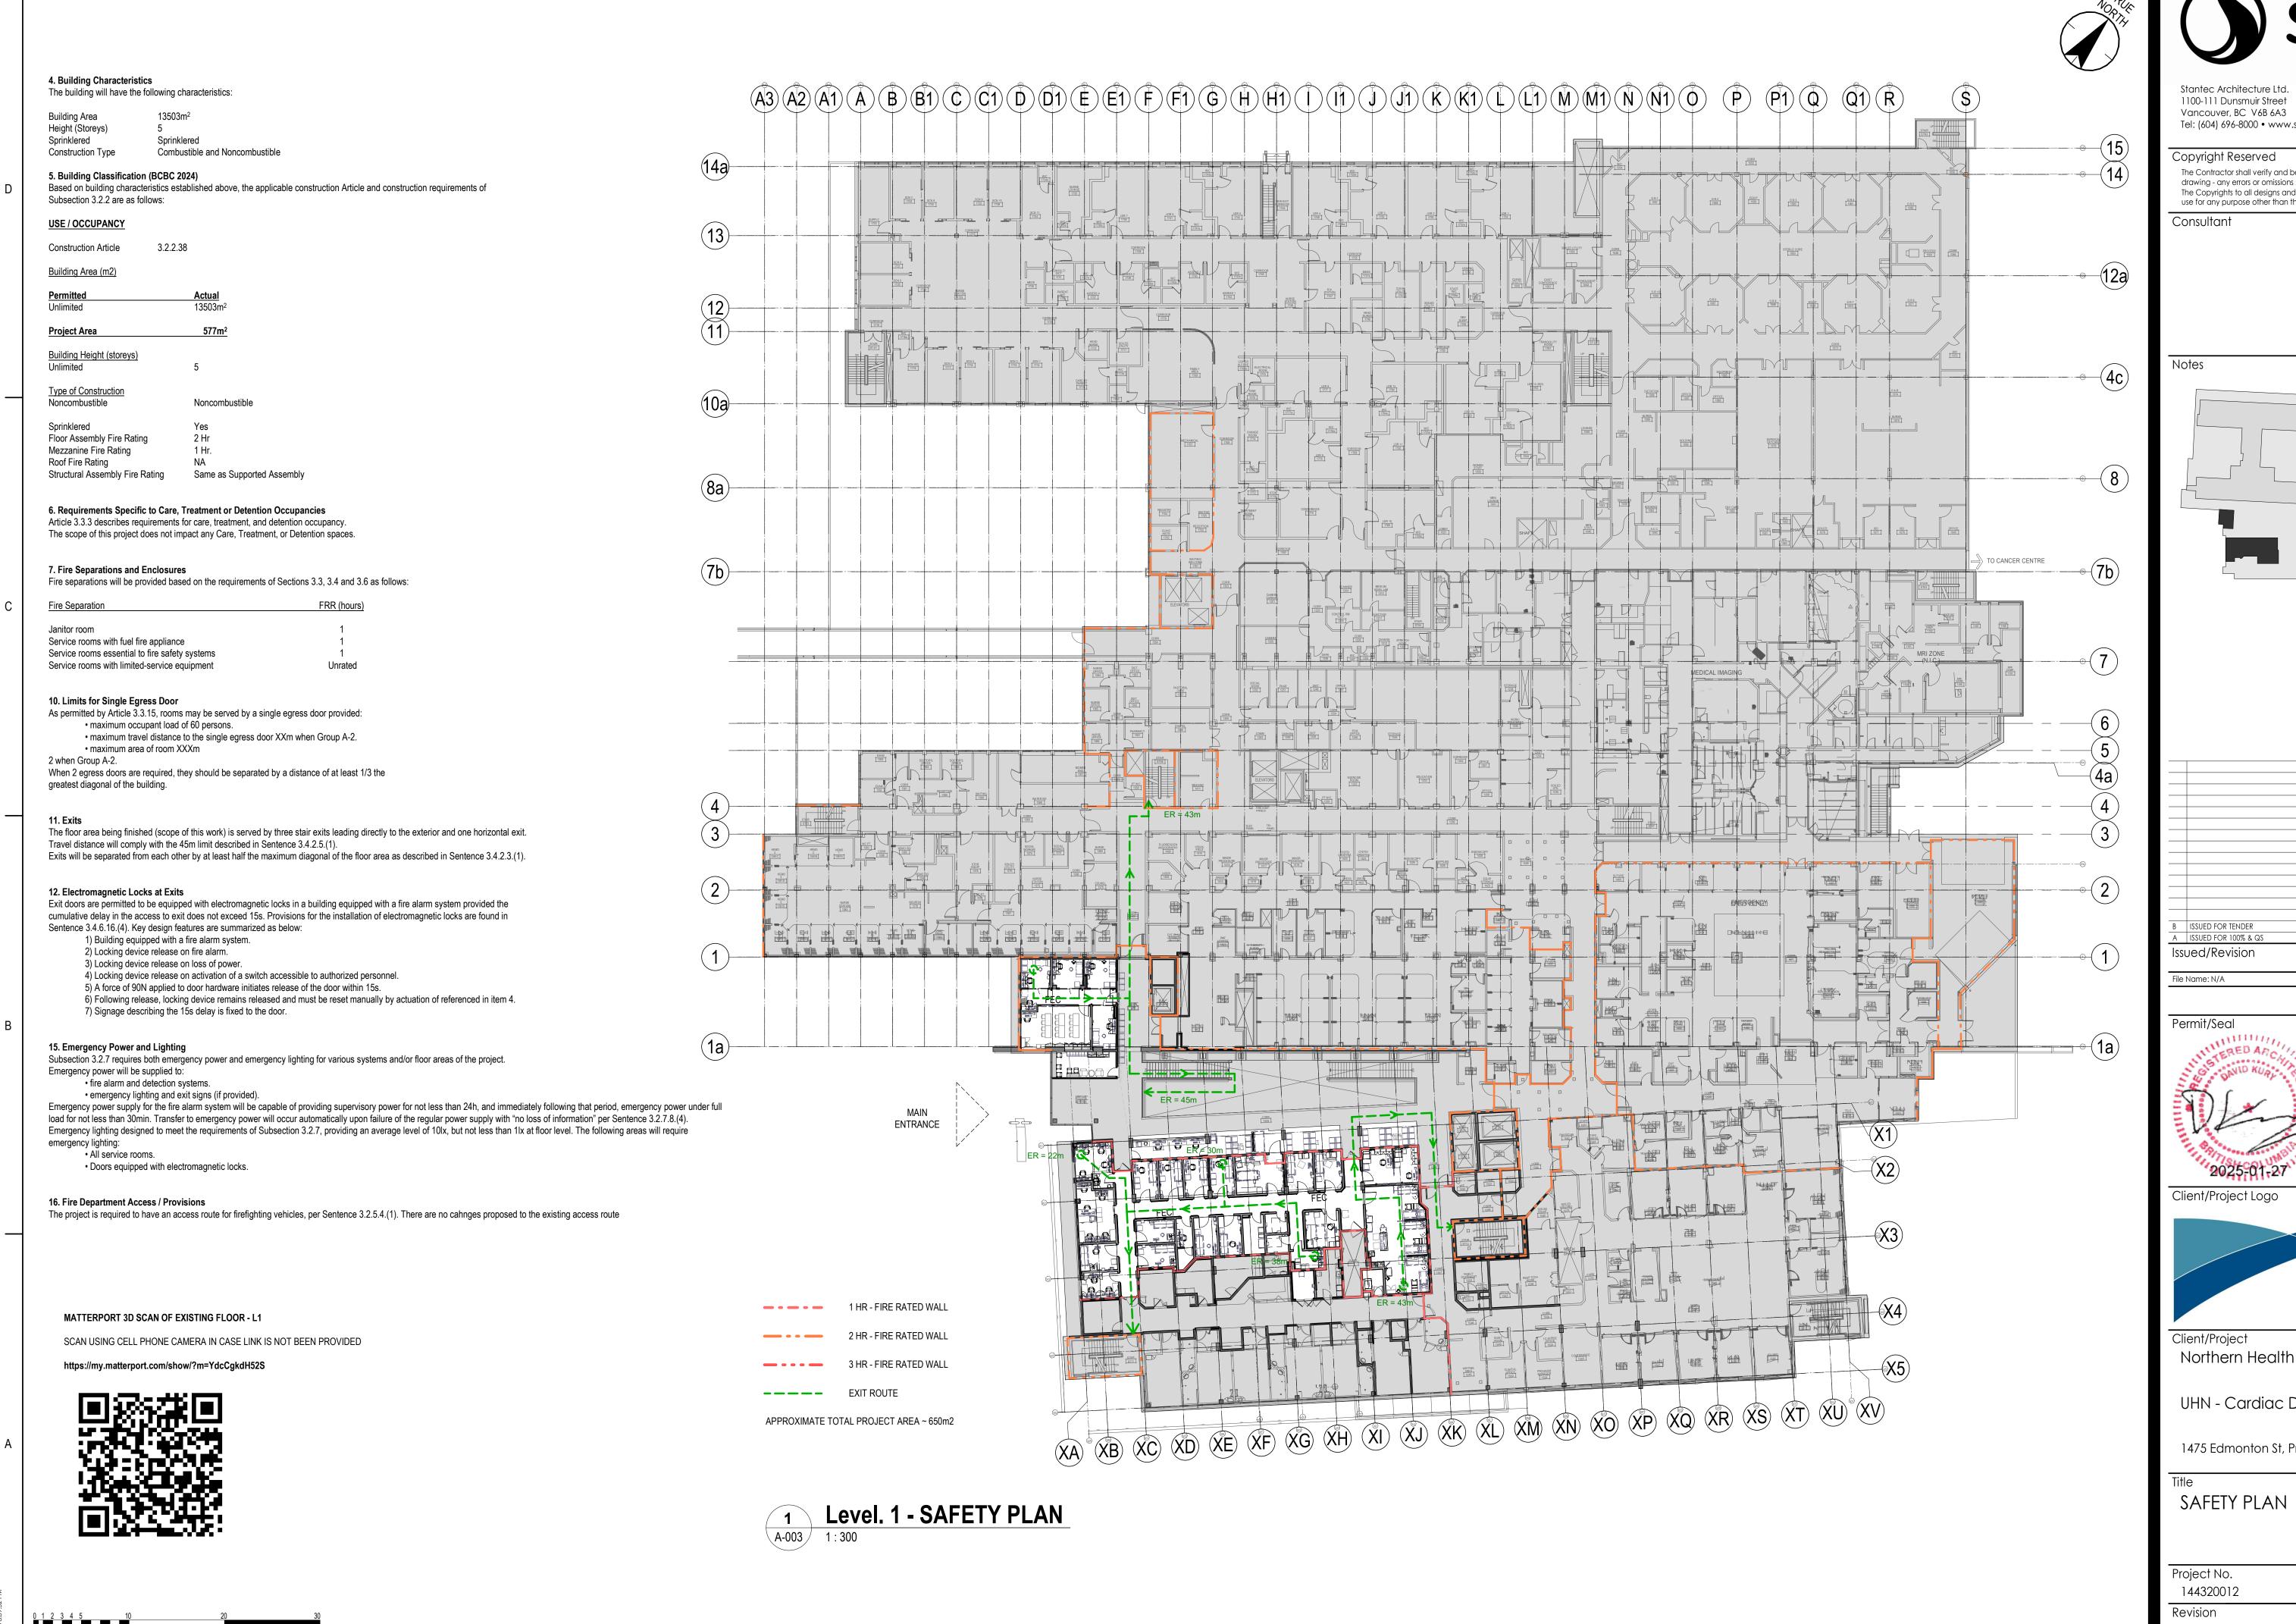

DETAIL NUMBER -- ELEVATION NUMBER DETAIL CALLOUTS **EXTERIOR ELEVATIONS** SHEET ON WHICH SHEET ON WHICH DETAIL IS SHOWN -**ELEVATION IS SHOWN** - ELEVATION NUMBER INTERIOR ELEVATIONS SHEET ON WHICH **ELEVATION IS SHOWN** - SECTION NUMBER **BUILDING SECTIONS** SHEET ON WHICH SECTION IS SHOWN - SECTION NUMBER WALL SECTIONS - SHEET ON WHICH SECTION IS SHOWN FLOOR FLOOR OR ROOF LEVEL NAME
0'-0" VERTICAL ELEVATION — VERTICAL ELEVATION PROJEC1 NORTH ARROW DRAWING REVISION

NSTALLED AS REQUIRED PRIOR TO THE COMMENCEMENT OF WORK.

FECHNICAL INSTRUCTOR PRIOR TO COMMENCEMENT OF WORK

**EXISTING WALL & DOOR CONSTRUCTION** 

NEW WALL & DOOR CONSTRUCTION

**EXISTING WALL & DOOR CONSTRUCTION** 

TO BE DEMOLISHED

#### **DEMOLITION NOTES:**

- REMOVE ALL EXISTING FLOORING, WALL BASE AND ADHESIVES WITHIN THE AREA OF RENOVATION. LEVEL AND PATCH DAMAGE TO SUBFLOORS CAUSED BY REMOVAL OF FLOOR FINISHES AND FLOOR SCRAPING. REMOVE LOOSE FLOOR LEVELING COMPOUND AS REQUIRED. ALL LOOSE DEBRIS TO BE REMOVED FROM FLOOR PRIOR TO START OF RENOVATION WORK. REFER TO RENOVATION PLANS FOR COORDINATION. REFER TO ASBESTOS REPORT FOR ASBESTOS CONTAINING MATERIALS.
- DEMOLISH AND REMOVE EXISTING WALL AS INDICATED, REMOVE WALL FROM TOP OF CONCRETE SLAB TO UNDERSIDE OF TRUSSES ABOVE. REMOVE ALL CONNECTION DEVICES INCLUDING BOLTS, INSERTS, REINFORCING BARS, TIES, ETC. FROM CONCRETE SLABS AND FROM REMAINING WALLS, REFER ALSO TO MECHANICAL / PLUMBING AND ELECTRICAL DEMOLITION DOCUMENTS AND NOTES. REFER TO ASBESTOS REPORT FOR ASBESTOS CONTAINING MATERIALS
- REMOVE EXISTING DOOR AND FRAME INCLUDING CONNECTIONS TIES AND ANCHORS.
- REMOVE EXISTING CEILING FINISH AS INDICATED INCLUDING ALL CONNECTION DEVICES, BOLTS, INSERTS, TIES, ANCHORS, ETC. REFER ALSO TO MECHANICAL / PLUMBING AND ELECTRICAL DEMOLITION DOCUMENTS AND NOTES.
- ALL LOOSE EQUIPMENT AND FURNITURE TO BE REMOVED BY OWNER PRIOR TO START OF DEMOLITION AND CONSTRUCTION. ANY REMAINING LARGE EQUIPMENT AND FIXED EQUIPMENT TO BE COORDINATED BETWEEN THE OWNER AND CONTRACTOR FOR REMOVAL AND RELOCATION. TURN OVER ANY REMAINING EQUIPMENT TO THE OWNER UPON REQUEST
- REFER TO MECHANICAL AND ELECTRICAL DRAWINGS FOR EXTENT OF EXISTING SERVICES TO BE REMOVED. INFILL FRAMING AS NEEDED.
- SCAN ALL CONCRETE FLOOR SLABS AND WALLS PRIOR TO START OF CONSTRUCTION TO DETERMINE THE EXTENT AND LOCATION OF BURIED SERVICES AS REQUIRED.
- REMOVE ALL EXISTING WALL MOUNTED ACCESSORIES AND EQUIPMENT NOT REMOVED BY THE OWNER CONTRACTOR TO COORDINATE AND TURN OVER ANY FOUIPMENT REMAINING TO
- REMOVE EXISTING PLUMBING FIXTURE REFER TO MECHANICAL FOR EXTENT OF WORK AND SERVICES TO BE REMOVED.
- PROTECT ADJACENT FINISHES DURING DEMOLITION AND CONSTRUCTION. PROVIDE FLOOR AND
- EXISTING DEMISING WALL TO REMAIN. REMOVE EXISITING GWB FINISH TO EXPOSE STUDS. PATCH AND MAKE GOOD ALL DEFICIENT FIRE STOPPING IN AREA OF WORK. FIRE STOP ANY EXISTING PENETRATIONS WHERE EXISTING MECHANICAL OR ELECTRICAL SERVICES ARE
- REMOVE CEILING AND WALL HUNG MECHANICAL EQUIPMENT. REFER TO MECHANICAL DRAWINGS.
- REMOVE EXISTING GWB FINISH ON EXTERIOR WALL TO EXPSOE STUDS. CHECK FOR MOLD AND WATER DAMAGE.
- REMOVE EXISTING MECHANICAL AND ELECTRICAL FIXTURES/DEVICES AS INDICATED ON THE MECHANICAL AND ELECTRICAL DRAWINGS. TERMINATE AND CAP OFF ALL PROJECTING MECHANICAL, ELECTRICAL, PLUMBING AND COMMUNICATIONS SYSTEMS INDICATED TO BE REMOVED. ENGINEERS DRAWINGS GOVERN THE EXTENT AND METHOD OF REMOVAL, CAPPING OFF AND MAKING SAFE OF MECHANICAL, ELECTRICAL, PLUMBING AND COMMUNICATION SYSTEMS. PATCH AND MAKE GOOD SLAB AT ALL PENETRATIONS WHERE SERVICES ARE
- REMOVE ANY REMAINING MILLWORK THROUGHOUT THE SPACE.

Level 0 - APPROXIMATE CORING LOCATIONS A-103

LEGEND:

DEMO WALLS EXISTING WALLS

EXISTING STRUCTURAL UNDER FLOOR

#### **DEMOLITION NOTE:**

- 1. REMOVE EXISTING DOORS AND FRAME COORDINATE WITH OWNER IF THEY WANT TO KEEP IT
- 2. DEMOLISH EXISTING WALLS
- 3. REMOVE EXISTING FLOOR FINISH
- 4. DEMOLISH EXISTING PLUMBING FIXTURES UNLESS OTHERWISE NOTED, HAND OVER TO OWNER EXISTING STAINLESS STEEL SINKS AND AUTOMATIC FAUCETS
- 5. REMOVE EXISTING CURTAIN WALL IN THE CORRIDOR
- 6. REMOVE AND HAND OVER TO OWNER EXISTING EQUIPMENT INCLUDING WALL MOUNTED ITEMS AND RELATED BACKING BOARD (HAND SANITIZER, GLOVE HOLDERS, etc.)
- 7. REFER TO OTHER DISCIPLINES PRIOR TO START DEMOLITION IN ORDER TO COORDINATE WORK ON SITE
- 8. REMOVE AND REINSTALL WOOD FINISH WHERE IS REQUIRED IN THE MAIN CORRIDOR AFTER WORK COMPLETED
- 9. DEMOLISH MILLWORK UNLESS OTHER WISE NOTED
- 10. MAKE GOOD OF EXISTING FLOORS AND WALLS FINISH AFTER REMOVING HOARDING
- 11. REMOVE EXITING HAND RAILS AND BUMPER PROTECTIONS (COORDINATE WITH OWNER IF WANT TO KEEP IT OR DISPOSE OF THE ITEMS)