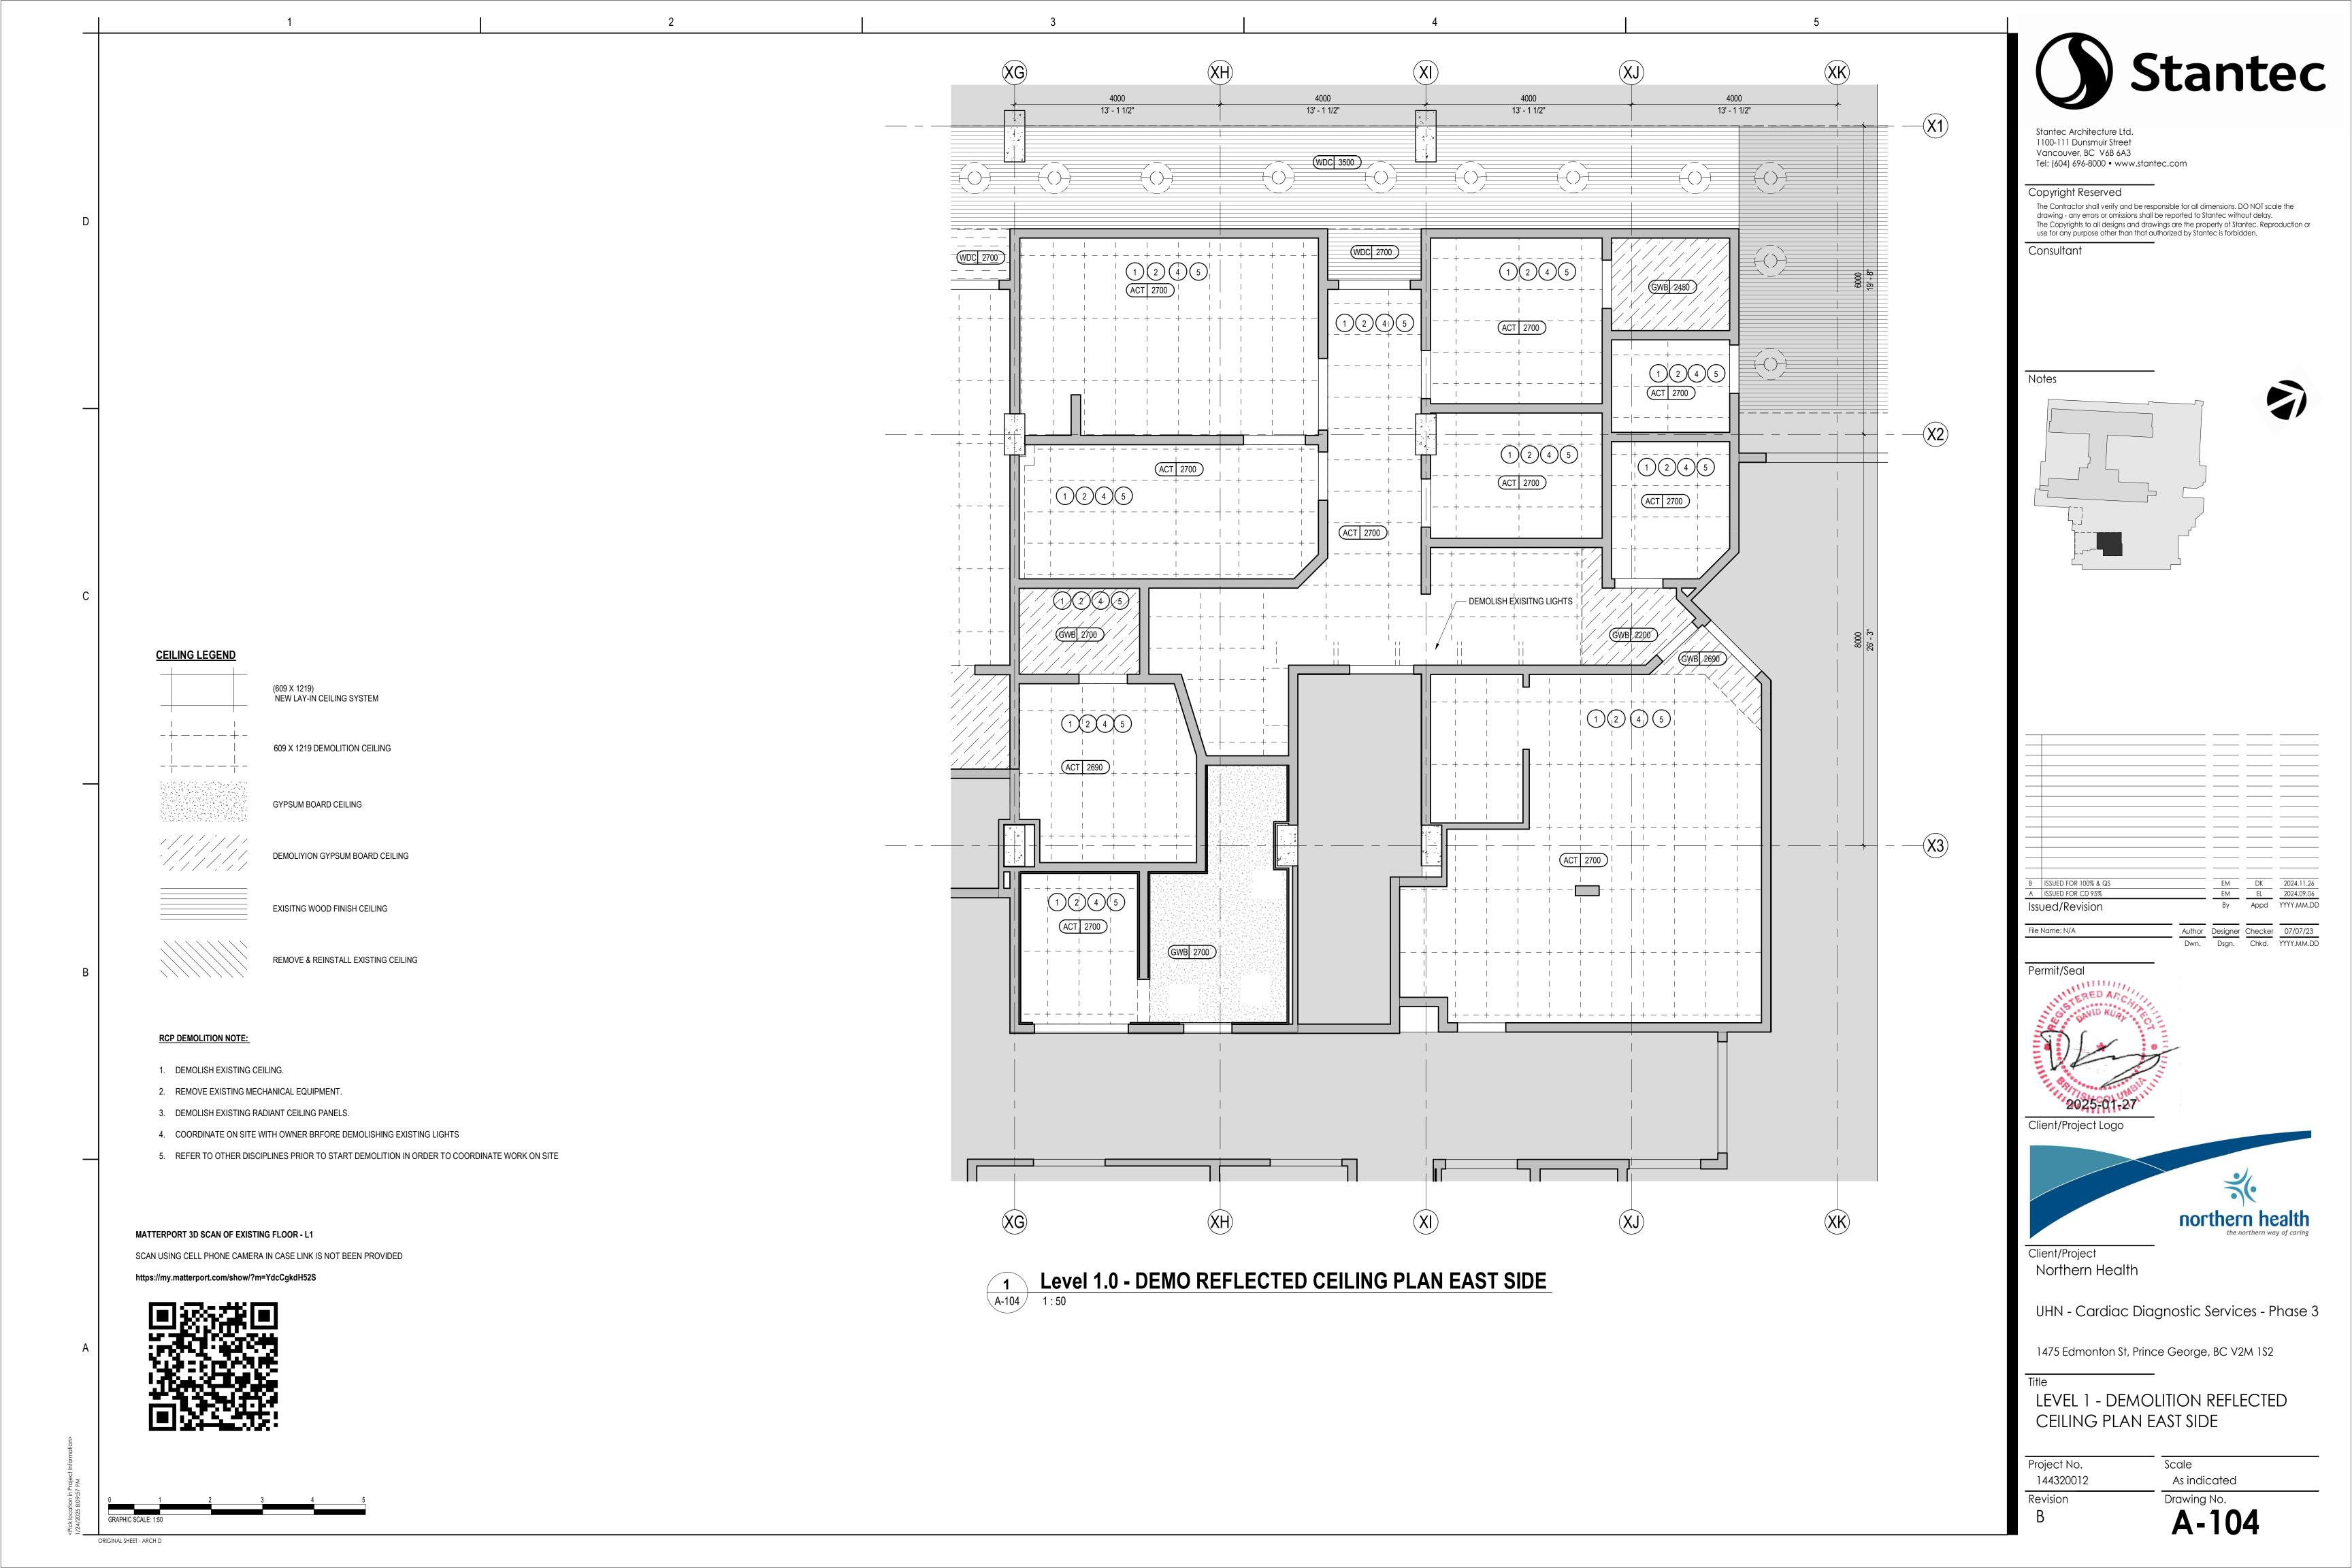

## **CEILING NOTES:**

- THE REFLECTED CEILING PLAN IS PROVIDED FOR CEILING TYPES AND LOCATIONS OF LIGHT FIXTURES ONLY AND SHALL BE READ IN CONJUNCTION WITH MECHANICAL AND ELECTRICAL DRAWINGS.
- REFER TO MECHANICAL & ELECTRICAL DRAWINGS FOR EXACT LOCATIONS OF MECHANICAL & ELECTRICAL COMPONENTS.
- ANY CONTRADICTORY INFORMATION AND SITUATIONS SHOULD BE BROUGHT TO THE ATTENTION OF THE
- CONSULTANT PRIOR TO PROCEEDING WITH A TASK. IF T-BAR MODIFICATION IS REQUIRED TO SUIT SLAB TO SLAB PARTITIONS, MODIFICATION SHALL BE INCLUDED IN
- WORK. REPLACE ALL DAMAGED MAIN TEES AND CROSS TEES, TO MATCH EXISTING AND CLEAN SOILED TEES.
- REUSE SALVAGED SUSPENDED T-BAR SYSTEM AND ACOUSTIC CEILING TILES, SALVAGE LIGHT
- FIXTURES WHERE INDICATED/OR AS SPECIFIED BY THE CONSULTANTS. REPLACE/RELOCATE ALL DAMAGED, SOILED, OR DISCOLORED ACOUSTIC TILE TO MAINTAIN OVERALL UNIFORM APPEARANCE THROUGHOUT TO THE SATISFACTION OF THE DESIGN CONSULTANT.
- PAINT ALL EXPOSED CEILINGS INCLUDING CONCRETE COFFERS, CONCRETE ROOF JOIST, CABLE TRAYS, ACCESS PANELS. AND GYPSUM BOARD CEILINGS AND BULKHEADS. UNLESS NOTED OTHERWISE. ONE COAT PRIMER & TWO COATS TOP COAT, FLAT FINISH.
- PAINT ALL CEILING MOUNTED ACCESS PANELS AND GRILLES SAME AS ADJACENT CEILING UNLESS ALL MISCELLANEIOUS METALS, TRIMS ON CEILING ETC. TO BE PAINTED TO MATCH ADJACENT CEILING SURFACE.